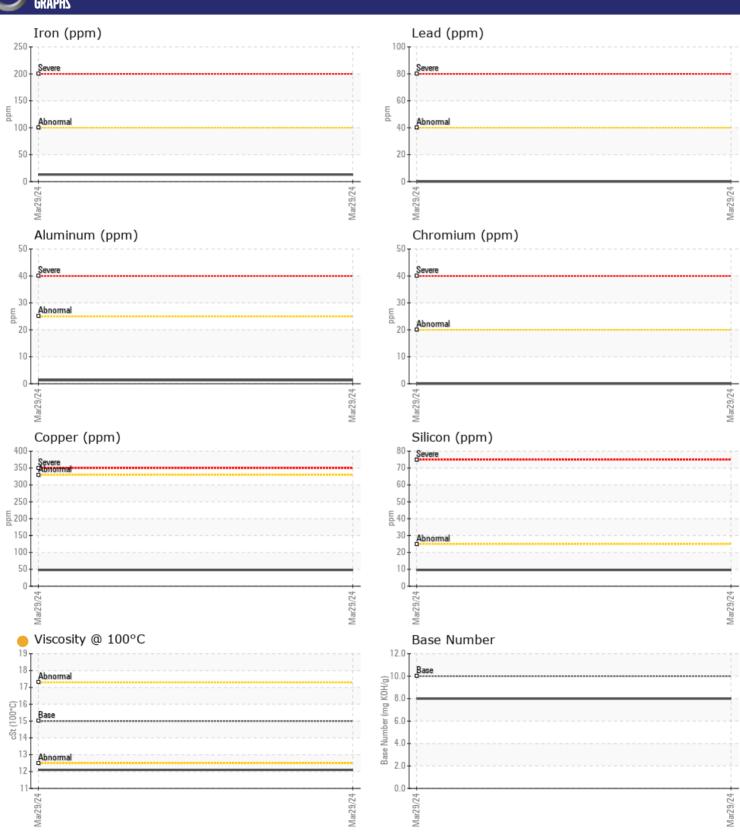

## **CONSTRUCTION EQUIPMENT VOLVO A40G 353232 - DIESEL ENGINE**

Sample No: VCP440924

Oil Type: VOLVO ULTRA DIESEL ENGINE OIL 15W40 VDS-3

Job No: 25341

| VOLVO            | JEODMATION |              |      |  |
|------------------|------------|--------------|------|--|
|                  | FORMATION  |              |      |  |
| Sample Number    |            | VCP440924    | <br> |  |
| Sample Date      |            | 29 Mar 2024  | <br> |  |
| Machine Hours    |            | 1378         | <br> |  |
| Oil Hours        |            | 0            | <br> |  |
| Oil Changed      |            | Changed      | <br> |  |
| Sample Status    |            | ABNORMAL     | <br> |  |
|                  |            |              |      |  |
| OIL CONDI        | TION       |              |      |  |
| Visc @ 100°C     | cSt        | <b>12.1</b>  | <br> |  |
| Base Number (BN) | mg KOH/g   | ■8.0         | <br> |  |
| Oxidation (PA)   | %          | 87           | <br> |  |
| Chidation (171)  | 70         | <b>.</b>     |      |  |
| VOLVO            |            |              |      |  |
| CONTAMIN         | NATION     |              |      |  |
| Water            | %          | NEG          | <br> |  |
| Soot %           | %          | <b>■</b> 0.3 | <br> |  |
| Nitration (PA)   | %          | 93           | <br> |  |
| Sulfation (PA)   | %          | 65           | <br> |  |
| Glycol           | %          | NEG          | <br> |  |
| Fuel             | %          | ■0.5         | <br> |  |
| Silicon          | ppm        | <b>■10</b>   | <br> |  |
| Sodium           | ppm        | 2            | <br> |  |
| Potassium        | •          | _            | <br> |  |
| Potassium        | ppm        | <b>0</b>     | <br> |  |
| VOLVO            |            |              |      |  |
| WEAR MET         | TALS       |              |      |  |
| Iron             | ppm        | <b>13</b>    | <br> |  |
| Copper           | ppm        | <b>48</b>    | <br> |  |
| Lead             | ppm        | ■0           | <br> |  |
| Tin              | ppm        | 1            | <br> |  |
| Aluminum         |            | 1            | <br> |  |
| Chromium         | ppm        | <b>■</b> 0   |      |  |
|                  | ppm        |              | <br> |  |
| Molybdenum       | ppm        | <b>47</b>    | <br> |  |
| Nickel           | ppm        | <u>^</u> 7   | <br> |  |
| Titanium         | ppm        | 0            | <br> |  |
| Silver           | ppm        | <b>0</b>     | <br> |  |
| Manganese        | ppm        | <b>1</b>     | <br> |  |
| Vanadium         | ppm        | 0            | <br> |  |
|                  |            |              | <br> |  |
| ADDITIVES        | 7          |              |      |  |
| _                |            | = 4045       |      |  |
| Calcium          | ppm        | <b>1815</b>  | <br> |  |
| Magnesium        | ppm        | <b>451</b>   | <br> |  |
| Zinc             | ppm        | <b>1117</b>  | <br> |  |
| Phosphorus       | ppm        | ■966         | <br> |  |

## Diagnosis

Oil and filter change at the time of sampling has been noted. Resample at the next service interval to monitor. Valve wear is indicated. There is no indication of any contamination in the oil. The oil viscosity is lower than normal. The BN result indicates that there is suitable alkalinity remaining in the oil. The BN result indicates that there is suitable alkalinity remaining in the oil. Confirm oil type.