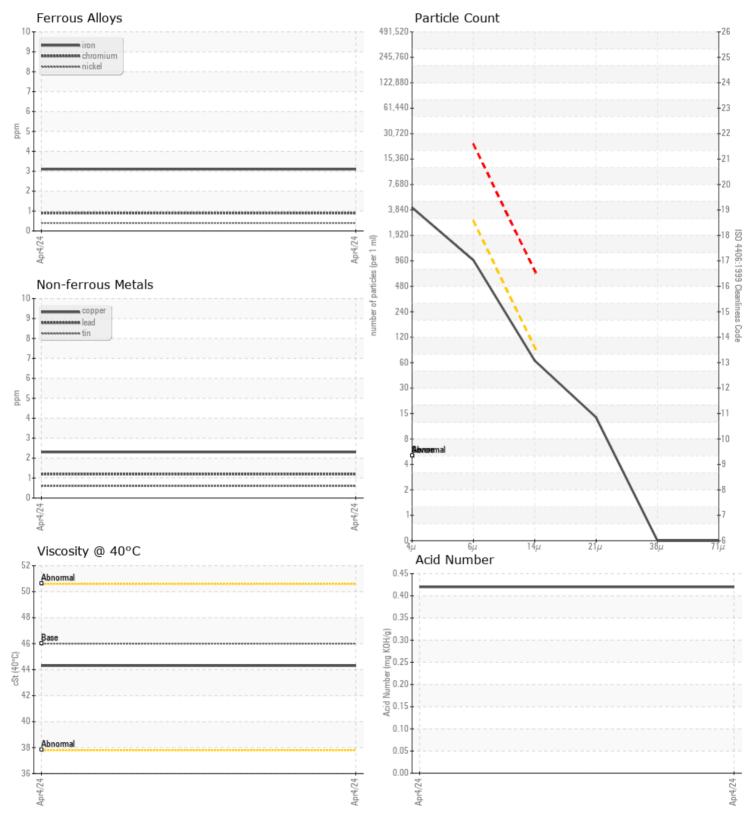

## SAMPLE INFORMATION Sample Number

VOLVO

Sample Date Machine Hours Oil Hours Oil Changed Sample Status **OIL CONDITION** 

Visc @ 40°C cSt Acid Number (AN) mg KOH/g

| CONTAMINATION     |     |          |  |  |  |  |  |
|-------------------|-----|----------|--|--|--|--|--|
| Water             | %   | NEG      |  |  |  |  |  |
| Particles >4µm    |     | 3581     |  |  |  |  |  |
| Particles >6µm    |     | 857      |  |  |  |  |  |
| Particles >14µm   |     | 56       |  |  |  |  |  |
| ISO 4406:1999 (c) |     | 19/17/13 |  |  |  |  |  |
| Silicon           | ppm | 2        |  |  |  |  |  |
| Sodium            | ppm | 0        |  |  |  |  |  |
| Potassium         | ppm | ∎1       |  |  |  |  |  |

### Diagnosis

Resample at the next service interval to monitor.All component wear rates are normal. The system cleanliness is acceptable for your target ISO 4406 cleanliness code. The system and fluid cleanliness is acceptable. The AN level is acceptable for this fluid. The condition of the oil is suitable for further service.