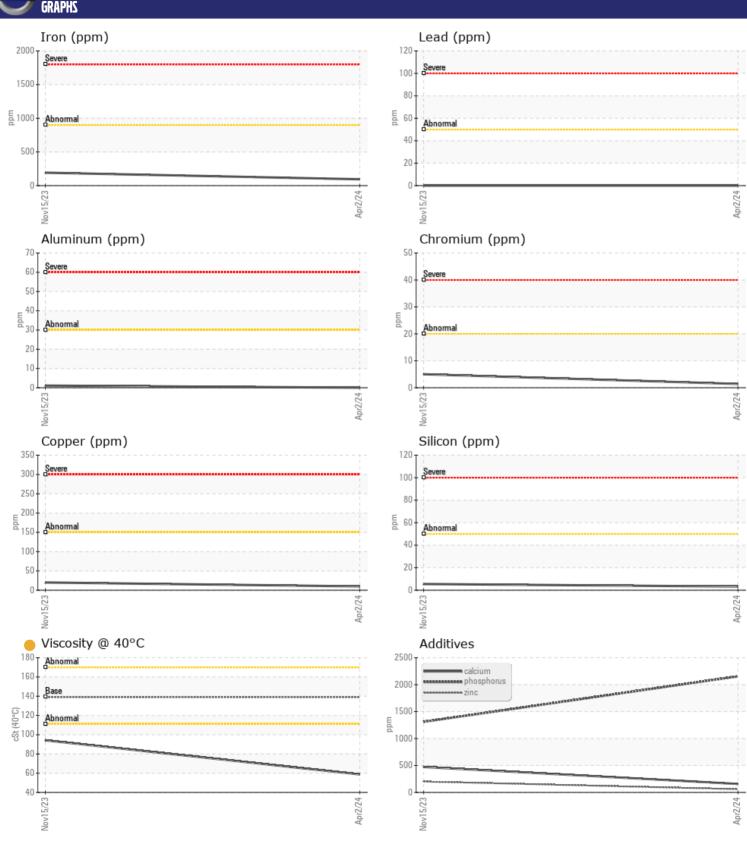

## Diagnosis

The oil change at the time of sampling has been noted. Resample at the next service interval to monitor.All component wear rates are normal. There is no indication of any contamination in the oil. The oil viscosity is lower than normal. Confirm oil type.