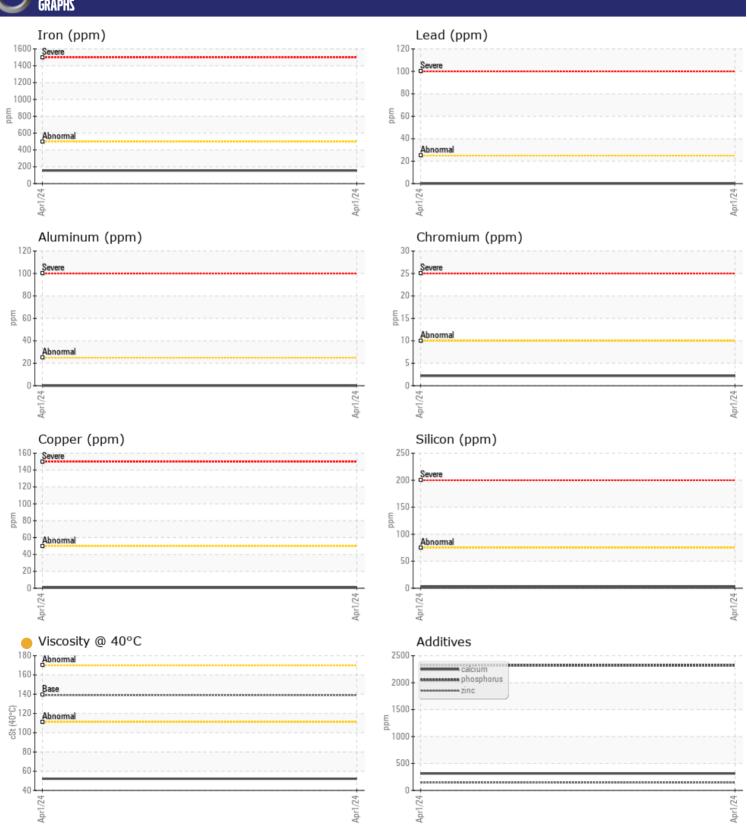

# CONSTRUCTION EQUIPMENT SW-31591-2 RAMSEY VOLVO A60H 350374 - REAR AXLE

Sample No: VCP443092

Oil Type: VOLVO PREMIUM GEAR OIL 80W-90 GL-5

Job No: SW-31591-2 RAMSEY

| VOLVO          |                    |              |      |  |
|----------------|--------------------|--------------|------|--|
| SAMPLE         | <b>INFORMATION</b> |              |      |  |
| Sample Number  | _                  | VCP443092    | <br> |  |
| Sample Date    |                    | 01 Apr 2024  | <br> |  |
| Machine Hours  |                    | 522          | <br> |  |
| Oil Hours      |                    | 522          | <br> |  |
| Oil Changed    |                    | Changed      | <br> |  |
| Sample Status  |                    | ATTENTION    | <br> |  |
| Sumple Status  |                    | 711121111011 |      |  |
| VOLVO          |                    |              |      |  |
| OIL COND       | DITION             |              |      |  |
| Visc @ 40°C    | cSt                | <b>52.1</b>  | <br> |  |
| VOLVO          |                    |              |      |  |
| CONTAM         | INATION            |              |      |  |
|                |                    | NIFC         |      |  |
| Water          | %                  | NEG          | <br> |  |
| Silicon        | ppm                | <b>2</b>     | <br> |  |
| Sodium         | ppm                | <b>1</b>     | <br> |  |
| Potassium      | ppm                | ■0           | <br> |  |
| VOLVO          |                    |              |      |  |
| WEAR M         | FTALS              |              |      |  |
| Iron           |                    | <b>155</b>   | <br> |  |
| Copper         | ppm                | ■ <1         | <br> |  |
| Lead           | ppm                | <b>0</b>     | <br> |  |
| Tin            | ppm                | <b>0</b>     | <br> |  |
| Aluminum       | ppm                | ■0           | <br> |  |
| Chromium       | ppm                | <b>2</b>     | <br> |  |
|                | ppm                | 2            | <br> |  |
| Molybdenum     | ppm                |              |      |  |
| Nickel         | ppm                | 0            |      |  |
| Titanium       | ppm                | 0            | <br> |  |
| Silver         | ppm                | 0            | <br> |  |
| Manganese      | ppm                | <b>6</b>     | <br> |  |
| Vanadium       | ppm                | 0            | <br> |  |
| VOLVO          |                    |              |      |  |
| <b>ADDITIV</b> | ES                 |              |      |  |
| Calcium        | ppm                | ■314         | <br> |  |
| Magnesium      | ppm                | <b>1</b>     | <br> |  |
| Zinc           | ppm                | <b>146</b>   | <br> |  |
| Phosphorus     | ppm                | 2319         | <br> |  |
| Barium         | ppm                | <b>0</b>     | <br> |  |
| Boron          | ppm                | 276          | <br> |  |
| DOTOTI         | ppiii              |              |      |  |

### Diagnosis

The oil change at the time of sampling has been noted. Resample at the next service interval to monitor.All component wear rates are normal. There is no indication of any contamination in the oil. The oil viscosity is lower than normal. Confirm oil type.