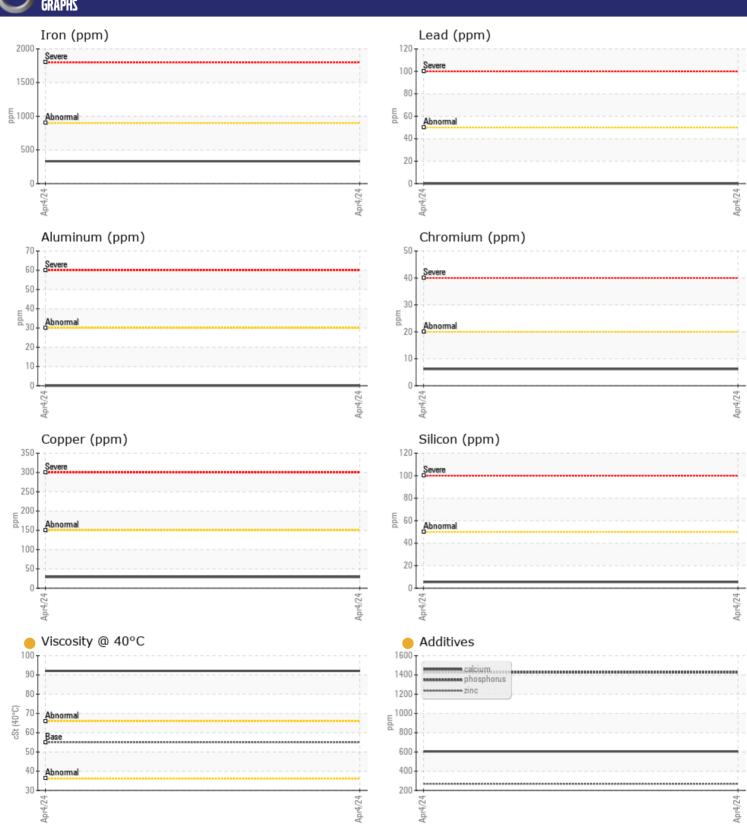

## CONSTRUCTION EQUIPMENT 700681 ALTA RENTS VOLVO A25G 752784 - REAR AXLE

Sample No: VCP443737 Oil Type: VOLVO WB 102

Job No: 700681 ALTA RENTS

| SAMPLE        | INFORMATION |             |      |  |
|---------------|-------------|-------------|------|--|
| Sample Number |             | VCP443737   | <br> |  |
| Sample Date   |             | 04 Apr 2024 | <br> |  |
| Machine Hours |             | 914         | <br> |  |
| Oil Hours     |             | 0           | <br> |  |
| Oil Changed   |             | Changed     | <br> |  |
| Sample Status |             | ATTENTION   | <br> |  |
|               |             |             |      |  |
| VOLVO         | DITION      |             |      |  |
| OIL CON       |             | <u> </u>    |      |  |
| Visc @ 40°C   | cSt         | 92.1        | <br> |  |
| VOLVO         |             |             |      |  |
| CONTAN        | MINATION    |             |      |  |
| Water         | %           | NEG         | <br> |  |
| Silicon       |             | neg<br>■6   | <br> |  |
| Sodium        | ppm         | <b>■</b> 2  | <br> |  |
| Potassium     | ppm         | <b>3</b>    | <br> |  |
| FOLASSIUITI   | ppm         | 3           | <br> |  |
| VOLVO         |             |             |      |  |
| WEAR N        | METALS      |             |      |  |
| Iron          | ppm         | ■332        | <br> |  |
| Copper        | ppm         | ■29         | <br> |  |
| Lead          | ppm         | <b>0</b>    | <br> |  |
| Tin           | ppm         | <b>■</b> 1  | <br> |  |
| Aluminum      | ppm         | ■0          | <br> |  |
| Chromium      | ppm         | <b>6</b>    | <br> |  |
| Molybdenum    | ppm         | ■8          | <br> |  |
| Nickel        | ppm         | <b>■</b> 3  | <br> |  |
| Titanium      | ppm         | 0           | <br> |  |
| Silver        | ppm         | 0           | <br> |  |
| Manganese     | ppm         | <b>12</b>   | <br> |  |
| Vanadium      | ppm         | 0           | <br> |  |
| VOLVO         |             |             | <br> |  |
| ADDITIV       | /ES         |             |      |  |
| Calcium       | ppm         | 605         | <br> |  |
| Magnesium     | ppm         | <b>2</b>    | <br> |  |
| Zinc          | ppm         | <u>268</u>  | <br> |  |
| Phosphorus    | ppm         | <b>1427</b> | <br> |  |
| Barium        | ppm         | <b>3</b>    | <br> |  |
| Boron         | ppm         | <b>241</b>  | <br> |  |
|               | P   P       |             |      |  |

## Diagnosis

No corrective action is recommended at this time. Resample at the next service interval to monitor.All component wear rates are normal. There is no indication of any contamination in the oil. The oil viscosity is higher than normal. Additive levels indicate the addition of a different brand, or type of oil. Confirm oil type.