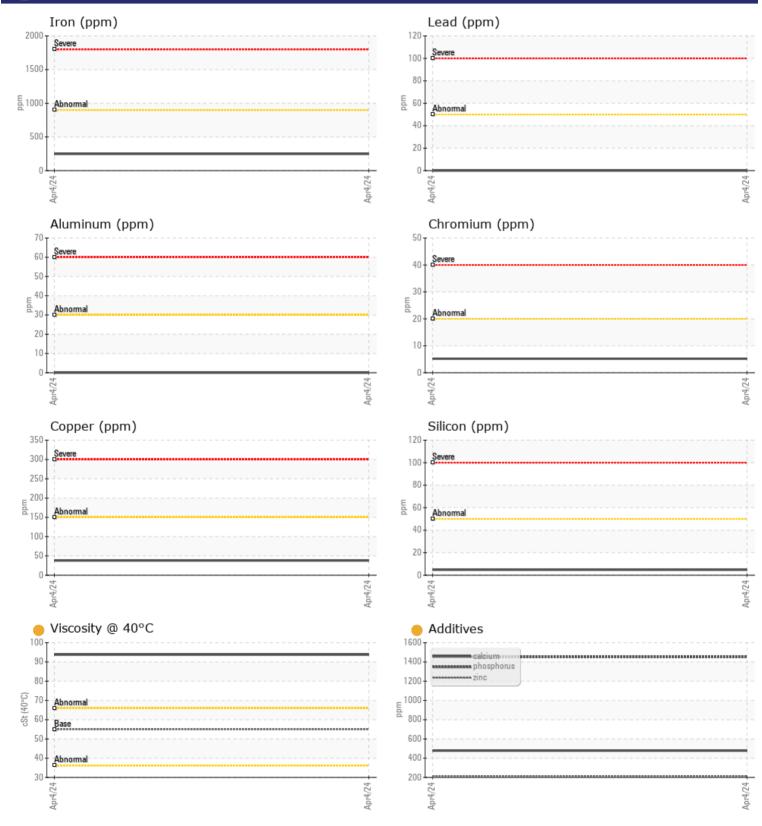

## CONSTRUCTION EQUIPMENT

 Sample No:
 VCP443738

 Oil Type:
 VOLVO WB 102

 Job No:
 700681 ALTA RENTS

|                 | E INFORMATIO | N            |          |   |   |  |
|-----------------|--------------|--------------|----------|---|---|--|
|                 |              |              | <u>.</u> | - | - |  |
| Sample Number   |              | VCP443738    |          |   |   |  |
| Sample Date     |              | 04 Apr 2024  |          |   |   |  |
| Machine Hours   |              | 914          |          |   |   |  |
| Oil Hours       |              | 0            |          |   |   |  |
| Oil Changed     |              | Changed      |          |   |   |  |
| Sample Status   |              | ATTENTION    |          |   |   |  |
| VOLVO           |              |              |          |   |   |  |
| OIL CON         | DITION       |              |          |   |   |  |
| Visc @ 40°C     | cSt          | 93.8         |          |   |   |  |
|                 |              |              |          |   |   |  |
| VOLVO<br>CONTAN | MINATION     |              |          |   |   |  |
|                 |              |              |          |   |   |  |
| Water           | %            | NEG          |          |   |   |  |
| Silicon         | ppm          | 5            |          |   |   |  |
| Sodium          | ppm          | <b>1</b>     |          |   |   |  |
| Potassium       | ppm          | 3            |          |   |   |  |
| VOLVO           |              |              |          |   |   |  |
| WEAR N          | METALS       |              |          |   |   |  |
| Iron            | ppm          | 248          |          |   |   |  |
| Copper          | ppm          | 38           |          |   |   |  |
| Lead            | ppm          | 0            |          |   |   |  |
| Tin             | ppm          | <b>1</b>     |          |   |   |  |
| Aluminum        | ppm          | 0            |          |   |   |  |
| Chromium        | ppm          | 5            |          |   |   |  |
| Molybdenum      | ppm          | 7            |          |   |   |  |
| Nickel          | ppm          | 3            |          |   |   |  |
| Titanium        | ppm          | 0            |          |   |   |  |
| Silver          | ppm          | 0            |          |   |   |  |
| Manganese       | ppm          | 12           |          |   |   |  |
| Vanadium        | ppm          | 0            |          |   |   |  |
|                 | 1.1          |              |          |   |   |  |
| VOLVO           |              |              |          |   |   |  |
| ADDITIN         | (L)          |              |          |   |   |  |
| Calcium         | ppm          | <b>478</b>   |          |   |   |  |
| Magnesium       | ppm          | 2            |          |   |   |  |
| Zinc            | ppm          | <b>e</b> 213 |          |   |   |  |
|                 |              |              |          |   |   |  |

## Diagnosis

No corrective action is recommended at this time. Resample at the next service interval to monitor.All component wear rates are normal. There is no indication of any contamination in the oil. The oil viscosity is higher than normal. Additive levels indicate the addition of a different brand, or type of oil. Confirm oil type.

## **CONSTRUCTION EQUIPMENT**

GRAPHS

VOLVO

Contact/Location: Robert LaPlante - VOLVO0096