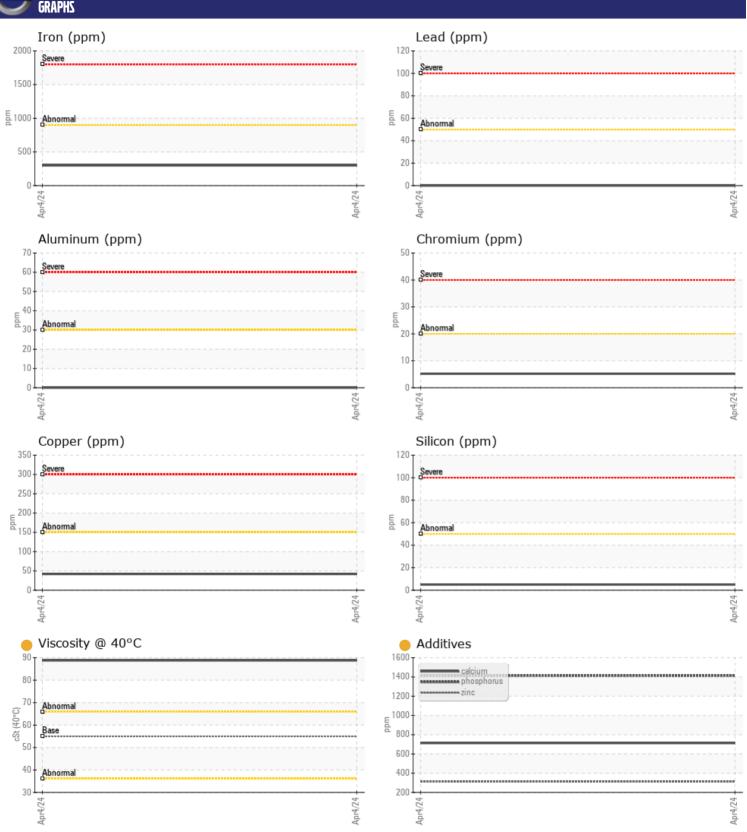

Sample No: VCP443734
Oil Type: VOLVO WB 102

**Job No:** 700681 ALTA RENTS

| SAMPLE        | INFORMATION |             |      |  |
|---------------|-------------|-------------|------|--|
| Sample Number |             | VCP443734   | <br> |  |
|               |             |             |      |  |
| Sample Date   |             | 04 Apr 2024 |      |  |
| Machine Hours |             | 914         | <br> |  |
| Oil Hours     |             | 0           | <br> |  |
| Oil Changed   |             | Changed     | <br> |  |
| Sample Status |             | ATTENTION   | <br> |  |
| VOLVO         |             |             |      |  |
| OIL CON       | DITION      |             |      |  |
| Visc @ 40°C   | cSt         | 88.8        | <br> |  |
|               |             |             |      |  |
| VOLVO         | INATION     |             |      |  |
| CONTAM        | INATIUN     |             |      |  |
| Water         | %           | NEG         | <br> |  |
| Silicon       | ppm         | <b>■</b> 5  | <br> |  |
| Sodium        | ppm         | <b>1</b>    | <br> |  |
| Potassium     | ppm         | <b>2</b>    | <br> |  |
|               |             |             |      |  |
| WEAR M        | ETALC       |             |      |  |
| _             | E14F2       |             |      |  |
| Iron          | ppm         | ■ 300       | <br> |  |
| Copper        | ppm         | <b>42</b>   | <br> |  |
| Lead          | ppm         | ■0          | <br> |  |
| Tin           | ppm         | <b>■</b> 2  | <br> |  |
| Aluminum      | ppm         | ■0          | <br> |  |
| Chromium      | ppm         | <b>■</b> 5  | <br> |  |
| Molybdenum    | ppm         | <b>6</b>    | <br> |  |
| Nickel        | ppm         | <b>■</b> 3  | <br> |  |
| Titanium      | ppm         | 0           | <br> |  |
| Silver        | ppm         | 0           | <br> |  |
| Manganese     | ppm         | <b>11</b>   | <br> |  |
| Vanadium      | ppm         | 0           | <br> |  |
|               |             |             |      |  |
| ADDITIV       | ES          |             |      |  |
| Calcium       | ppm         | 713         | <br> |  |
| Magnesium     | ppm         | <b>1</b> 2  | <br> |  |
| Zinc          | ppm         | 311         | <br> |  |
| Phosphorus    | ppm         | <b>1414</b> | <br> |  |
| Barium        |             | <b>3</b>    | <br> |  |
|               | ppm         | _           | <br> |  |
| Boron         | ppm         | <b>236</b>  | <br> |  |

## Diagnosis

No corrective action is recommended at this time. Resample at the next service interval to monitor.All component wear rates are normal. There is no indication of any contamination in the oil. The oil viscosity is higher than normal. Additive levels indicate the addition of a different brand, or type of oil. Confirm oil type.