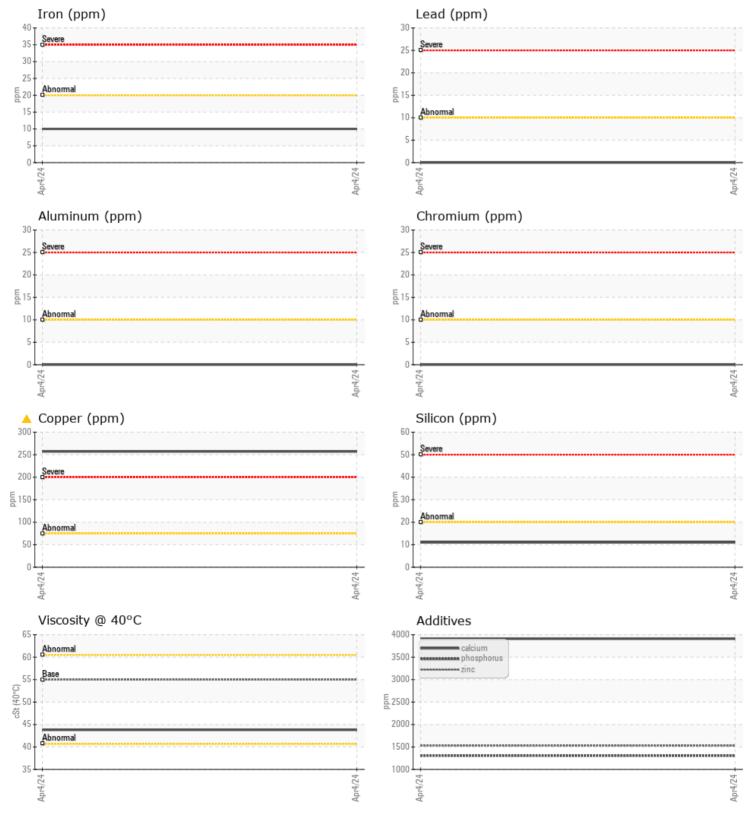

## Diagnosis

No corrective action is recommended at this time. Resample at the next service interval to monitor.The copper level is abnormal. All other component wear rates are normal. There is no indication of any contamination in the oil. The condition of the oil is acceptable for the time in service.