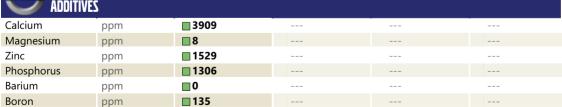

 Sample No:
 VCP443739

 Oil Type:
 VOLVO WB 102

 Job No:
 700681 ALTA RENTS

|               | E INFORMATION | N           |           |  |
|---------------|---------------|-------------|-----------|--|
| Sample Number |               | VCP443739   | <br>·<br> |  |
| Sample Date   |               | 04 Apr 2024 | <br>      |  |
| Machine Hours |               | 914         | <br>      |  |
| Oil Hours     |               | 0           | <br>      |  |
| Oil Changed   |               | Not Changd  | <br>      |  |
| Sample Status |               | ABNORMAL    | <br>      |  |
| OIL CON       | IDITION       |             |           |  |
| /isc @ 40°C   | cSt           | ∎43.8       | <br>      |  |
| CONTAI        | MINATION      |             |           |  |
| Vater         | %             | NEG         | <br>      |  |
| Silicon       | ppm           | ■11         | <br>      |  |
| Sodium        | ppm           | 4           | <br>      |  |
| Potassium     | ppm           | 0           | <br>      |  |
|               |               |             |           |  |
| WEAR I        | METALS        |             |           |  |
| ron           | ppm           | <b>1</b> 0  | <br>      |  |
| Copper        | ppm           | <u> </u>    | <br>      |  |
| ead           | ppm           | 0           | <br>      |  |
| īn            | ppm           | 0           | <br>      |  |
| Aluminum      | ppm           | 0           | <br>      |  |
| Chromium      | ppm           | 0           | <br>      |  |
| Volybdenum    | ppm           | 0           | <br>      |  |
| Nickel        | ppm           | 0           | <br>      |  |
| Fitanium      | ppm           | 0           | <br>      |  |
| Silver        | ppm           | 0           | <br>      |  |
| Manganese     | ppm           | ∎1          | <br>      |  |
| Vanadium      | ppm           | 0           | <br>      |  |
|               |               |             |           |  |
|               | VES           |             |           |  |