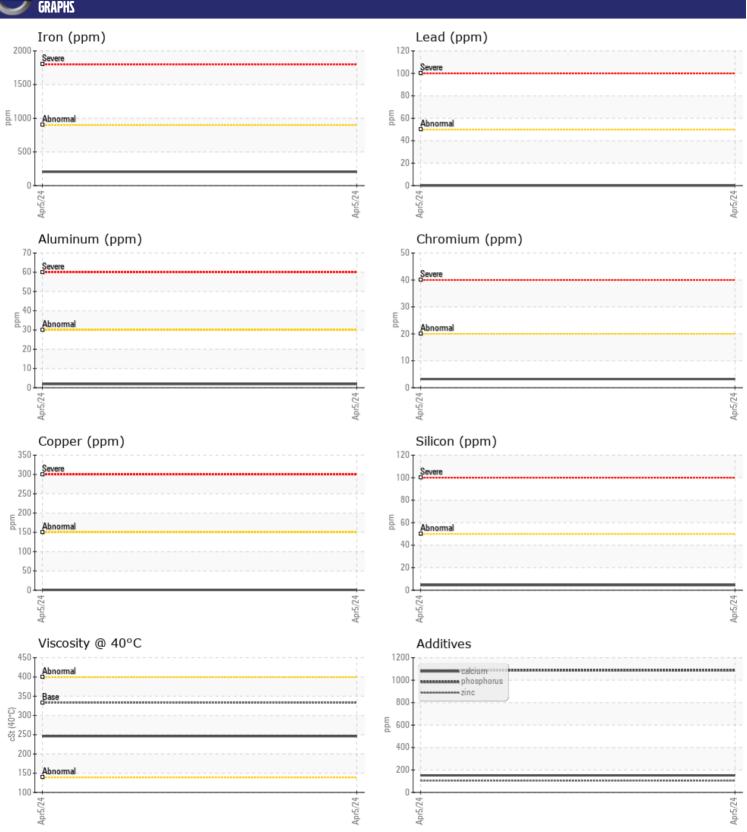

# CONSTRUCTION EQUIPMENT VOLVO A45G 353418 - FRONT LEFT FINAL DRIVE

Sample No: VCP436874

Oil Type: VOLVO PREMIUM GEAR OIL 85W-140 GL-5

Job No:

| SAMPLE        | INFORMATION |               |      |  |
|---------------|-------------|---------------|------|--|
| Sample Number |             | VCP436874     | <br> |  |
| Sample Date   |             | 05 Apr 2024   | <br> |  |
| Machine Hours |             | 1960          | <br> |  |
| Oil Hours     |             | 0             | <br> |  |
| Oil Changed   |             | Not Changd    | <br> |  |
| Sample Status |             | NORMAL        | <br> |  |
|               |             |               |      |  |
| OIL CON       | NITION      |               |      |  |
|               |             |               |      |  |
| Visc @ 40°C   | cSt         | <b>246</b>    | <br> |  |
| VOLVO         |             |               |      |  |
| CONTAM        | INATION     |               |      |  |
| Water         | %           | NEG           | <br> |  |
| Silicon       | ppm         | <b>1126</b>   | <br> |  |
| Sodium        | ppm         | 2             | <br> |  |
| Potassium     | ppm         | <u> </u>      | <br> |  |
|               | ρρ          | <u> </u>      |      |  |
| VOLVO         | AETAL C     |               |      |  |
| WEAR M        | 1E I ALS    |               |      |  |
| Iron          | ppm         | <b>205</b>    | <br> |  |
| Copper        | ppm         | <b>■&lt;1</b> | <br> |  |
| Lead          | ppm         | ■0            | <br> |  |
| Tin           | ppm         | <b>■</b> 0    | <br> |  |
| Aluminum      | ppm         | ■2            | <br> |  |
| Chromium      | ppm         | ■3            | <br> |  |
| Molybdenum    | ppm         | <b>11</b>     | <br> |  |
| Nickel        | ppm         | <b>■&lt;1</b> | <br> |  |
| Titanium      | ppm         | <1            | <br> |  |
| Silver        | ppm         | 0             | <br> |  |
| Manganese     | ppm         | <b>4</b>      | <br> |  |
| Vanadium      | ppm         | <1            | <br> |  |
| VOLVO         |             |               | <br> |  |
| ADDITIV       | IES         |               |      |  |
| Calcium       | ppm         | <b>152</b>    | <br> |  |
| Magnesium     | ppm         | <b>45</b>     | <br> |  |
| Zinc          | ppm         | ■ 105         | <br> |  |
| Phosphorus    | ppm         | ■1088         | <br> |  |
| Barium        | ppm         | <b>0</b>      | <br> |  |
| Boron         | ppm         | <b>179</b>    | <br> |  |
|               |             |               |      |  |

### Diagnosis

Resample at the next service interval to monitor. All component wear rates are normal. There is no indication of any contamination in the oil. The condition of the oil is acceptable for the time in service.