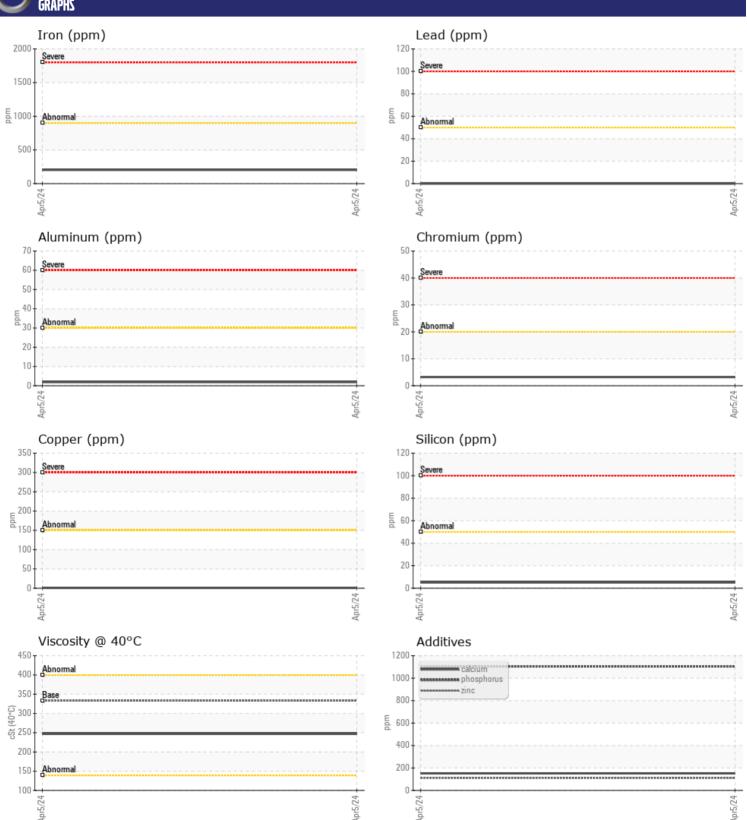

# CONSTRUCTION EQUIPMENT VOLVO A45G 353418 - FRONT RIGHT FINAL DRIVE

Sample No: VCP436862

Oil Type: VOLVO PREMIUM GEAR OIL 85W-140 GL-5

Job No:

| CAMPIE        | INFORMATION | ı             |      |  |
|---------------|-------------|---------------|------|--|
|               |             |               |      |  |
| Sample Number |             | VCP436862     | <br> |  |
| Sample Date   |             | 05 Apr 2024   | <br> |  |
| Machine Hours |             | 1960          | <br> |  |
| Oil Hours     |             | 0             | <br> |  |
| Oil Changed   |             | Not Changd    | <br> |  |
| Sample Status |             | NORMAL        | <br> |  |
| VOLVO         |             |               |      |  |
| OIL CON       | DITION      |               |      |  |
| Visc @ 40°C   | cSt         | <b>247</b>    | <br> |  |
| VISC @ 40 C   | CSt         |               | <br> |  |
| VOLVO         |             |               |      |  |
| CONTAN        | MINATION    |               |      |  |
| Water         | %           | NEG           | <br> |  |
| Silicon       | ppm         | <b>5</b>      | <br> |  |
| Sodium        | ppm         | <b>2</b>      | <br> |  |
| Potassium     | ppm         | 2             | <br> |  |
|               | I. I.       | _             |      |  |
| VOLVO         | AETAL C     |               |      |  |
| WEAR N        | IETALS      |               |      |  |
| Iron          | ppm         | <b>204</b>    | <br> |  |
| Copper        | ppm         | <b>■&lt;1</b> | <br> |  |
| Lead          | ppm         | <b>0</b>      | <br> |  |
| Tin           | ppm         | ■0            | <br> |  |
| Aluminum      | ppm         | <b>2</b>      | <br> |  |
| Chromium      | ppm         | <b>■</b> 3    | <br> |  |
| Molybdenum    | ppm         | <b>11</b>     | <br> |  |
| Nickel        | ppm         | <b>■&lt;1</b> | <br> |  |
| Titanium      | ppm         | <1            | <br> |  |
| Silver        | ppm         | 0             | <br> |  |
| Manganese     | ppm         | <b>4</b>      | <br> |  |
| Vanadium      | ppm         | <1            | <br> |  |
|               |             |               |      |  |
| VOLVO         | IEC         |               |      |  |
| ADDITIV       | (5)         |               |      |  |
| Calcium       | ppm         | <b>152</b>    | <br> |  |
| Magnesium     | ppm         | <b>45</b>     | <br> |  |
| Zinc          | ppm         | <b>110</b>    | <br> |  |
| Phosphorus    | ppm         | <b>1105</b>   | <br> |  |
| Barium        | ppm         | ■0            | <br> |  |
| Boron         | ppm         | <b>183</b>    | <br> |  |

### Diagnosis

Resample at the next service interval to monitor. All component wear rates are normal. There is no indication of any contamination in the oil. The condition of the oil is acceptable for the time in service.