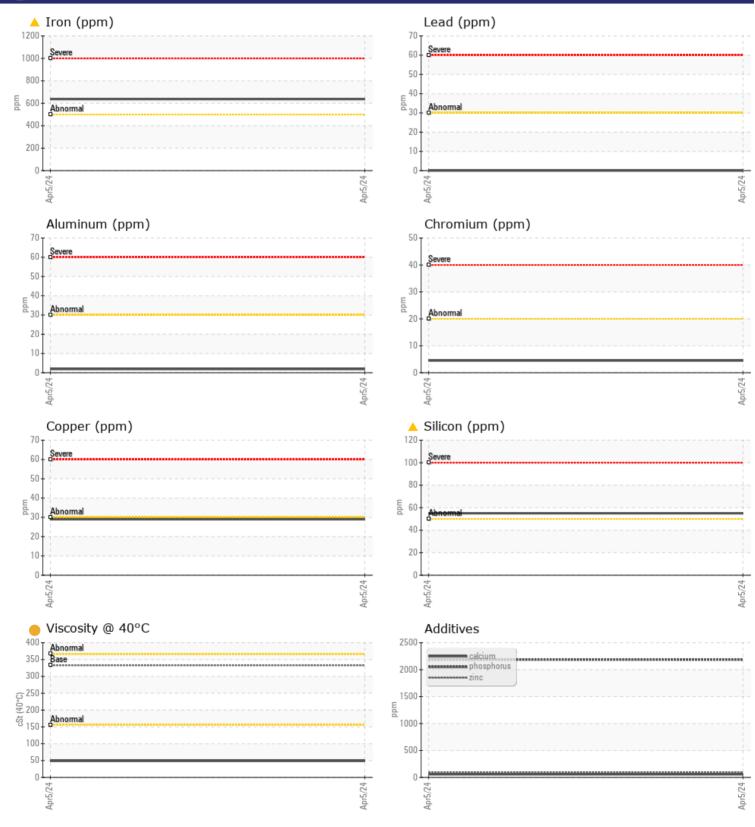

## VOLVO PREMIUM GEAR OIL 85W-140 GL-5

| Job No:       |                                         |             |            |       |                                                                               |
|---------------|-----------------------------------------|-------------|------------|-------|-------------------------------------------------------------------------------|
|               | E INFORMATION                           | 1           |            |       |                                                                               |
| Sample Number | -                                       | VCP436853   |            | <br>  |                                                                               |
| Sample Date   |                                         | 05 Apr 2024 |            | <br>  | ALTA EQUIPMENT COMPANY                                                        |
| Machine Hours |                                         | 1960        |            | <br>  | 5151 DR MARTIN LUTHER KING BLVD                                               |
| Oil Hours     |                                         | 0           |            | <br>  | FORT MYERS, FL                                                                |
| Oil Changed   |                                         | Changed     |            | <br>  | US 33905                                                                      |
| Sample Status |                                         | ABNORMAL    |            | <br>  | Contact: TODD LARK                                                            |
|               |                                         |             |            |       | tlark@altaequipfl.com                                                         |
| OIL CON       |                                         |             |            |       | T:                                                                            |
|               |                                         |             | <u>.</u> . | - · · | F: (239)481-3302                                                              |
| Visc @ 40°C   | cSt                                     | <b>48.8</b> |            | <br>  |                                                                               |
| VOLVO         |                                         |             |            |       | Diagnosis                                                                     |
| CONTAI        | MINATION                                |             |            |       | -                                                                             |
| Water         | %                                       | NEG         |            | <br>  | No corrective action is recommended<br>at this time. The oil change at the    |
| Silicon       | ppm                                     | ▲ 55        |            | <br>  | time of sampling has been noted.                                              |
| Sodium        | ppm                                     | 9           |            | <br>  | Resample at the next service interval                                         |
| Potassium     | ppm                                     | 5           |            | <br>  | to monitor.Gear wear is indicated.                                            |
|               | 14 14 1 1 1 1 1 1 1 1 1 1 1 1 1 1 1 1 1 |             |            |       | Elemental level of silicon (Si) above                                         |
| VOLVO         |                                         |             |            |       | normal indicating ingress of seal                                             |
| WEAR I        | METALS                                  |             |            |       | material. The oil viscosity is lower<br>than normal. Additive levels indicate |
| Iron          | ppm                                     | <b>6</b> 37 |            | <br>  | the addition of a different brand, or                                         |
| Copper        | ppm                                     | 29          |            | <br>  | type of oil. Confirm oil type.                                                |
| Lead          | ppm                                     | 0           |            | <br>  | 21                                                                            |
| Tin           | ppm                                     | 0           |            | <br>  |                                                                               |
| Aluminum      | ppm                                     | 2           |            | <br>  |                                                                               |
| Chromium      | ppm                                     | <b>4</b>    |            | <br>  |                                                                               |
| Molybdenum    | ppm                                     | 9           |            | <br>  |                                                                               |
| Nickel        | ppm                                     | 3           |            | <br>  |                                                                               |
| Titanium      | ppm                                     | <1          |            | <br>  |                                                                               |
| Silver        | ppm                                     | 0           |            | <br>  |                                                                               |
| Manganese     | ppm                                     | <b>1</b> 0  |            | <br>  |                                                                               |
| Vanadium      | ppm                                     | <1          |            | <br>  |                                                                               |
| VOLVO         |                                         |             |            |       |                                                                               |
| ADDITIV       | VES                                     |             |            |       |                                                                               |
| Calcium       | ppm                                     | 57          |            | <br>  |                                                                               |
| Magnesium     | ppm                                     | 5           |            | <br>  |                                                                               |
| Zinc          | ppm                                     | 92          |            | <br>  |                                                                               |
| Phosphorus    | ppm                                     | 2187        |            | <br>  |                                                                               |
| Barium        | ppm                                     | 0           |            | <br>  |                                                                               |
| Boron         | ppm                                     | 88          |            | <br>  |                                                                               |
|               |                                         |             |            |       |                                                                               |