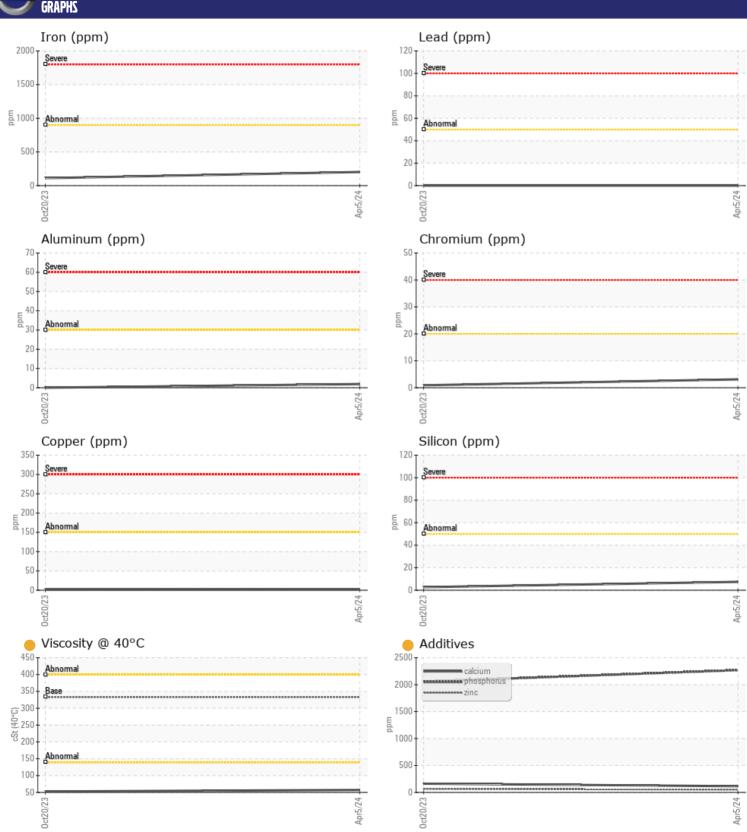

# CONSTRUCTION EQUIPMENT VOLVO A45G 353418 - REAR AXLE

Sample No: VCP436865

Oil Type: VOLVO PREMIUM GEAR OIL 85W-140 GL-5

Job No:

| CVMDIE        | INFORMATIO   |             |             |      |
|---------------|--------------|-------------|-------------|------|
| _             | . INFURMATIO |             |             | _    |
| Sample Number |              | VCP436865   | VCP416381   | <br> |
| Sample Date   |              | 05 Apr 2024 | 20 Oct 2023 | <br> |
| Machine Hours |              | 1960        | 997         | <br> |
| Oil Hours     |              | 0           | 0           | <br> |
| Oil Changed   |              | Not Changd  | Changed     | <br> |
| Sample Status |              | ATTENTION   | ABNORMAL    | <br> |
| VOLVO         |              |             |             |      |
| OIL CON       | DITION       |             |             |      |
| Visc @ 40°C   | cSt          | 57.3        | 52.7        | <br> |
|               |              |             | <u> </u>    |      |
| VOLVO         | AINATION     |             |             |      |
| LUNIAN        | MINATION     |             |             |      |
| Water         | %            | NEG         | NEG         | <br> |
| Silicon       | ppm          | <b>■7</b>   | <b>3</b>    | <br> |
| Sodium        | ppm          | <b>■</b> 4  | <b>1</b>    | <br> |
| Potassium     | ppm          | <b>■</b> 4  | <b>3</b>    | <br> |
|               |              |             |             |      |
| WEAR N        | AFTAI S      |             |             |      |
| Iron          |              | <b>202</b>  | <b>111</b>  | <br> |
| Copper        | ppm          | 202         | 111         | <br> |
| Lead          | ppm          | <b>0</b>    | 0           | <br> |
| Tin           |              | <b>0</b>    | 0           | <br> |
| Aluminum      | ppm          | <b>2</b>    | <b>0</b>    | <br> |
| Chromium      | ppm          | <b>3</b>    | <1          | <br> |
| Molybdenum    | ppm          | 7           | <b>3</b>    | <br> |
| Nickel        | ppm          | <b>■</b> <1 | 0           | <br> |
| Titanium      | ppm          | <1          | 0           | <br> |
| Silver        | ppm          | 0           | 0           | <br> |
| Manganese     | ppm          | <b>™</b> 6  | <b>4</b>    | <br> |
| Vanadium      | ppm          | <1          | 0           | <br> |
| variacium     | ppill        | \ 1         | U           | <br> |
| VOLVO         |              |             |             |      |
| ADDITIN       | lez          |             |             |      |
| Calcium       | ppm          | <b>115</b>  | <b>162</b>  | <br> |
| Magnesium     | ppm          | <b>6</b>    | <b>-</b> <1 | <br> |
| Zinc          | ppm          | <b>50</b>   | <b>6</b> 3  | <br> |
| Phosphorus    | ppm          | 2269        | 2056        | <br> |
| Barium        | ppm          | <b>0</b>    | <b>0</b>    | <br> |
| Boron         | ppm          | <b>269</b>  | <b>296</b>  | <br> |
|               |              |             |             |      |

### Diagnosis

Resample at the next service interval to monitor. All component wear rates are normal. There is no indication of any contamination in the oil. The oil viscosity is lower than normal. Additive levels indicate the addition of a different brand, or type of oil. Confirm oil type.