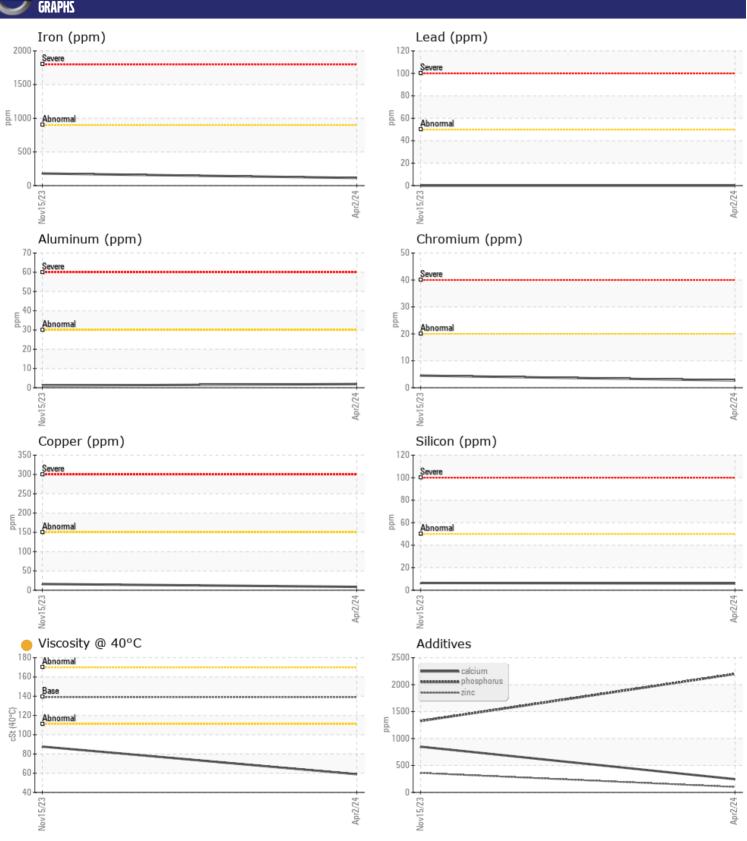

## CONSTRUCTION EQUIPMENT 41614 D AND L SITE VOLVO A 30G 753380 - REAR AXLE

Sample No: VCP447066

Oil Type: VOLVO PREMIUM GEAR OIL 80W-90 GL-5

**Job No:** 41614 D AND L SITE

| SAMPLE        | INFORMATIO | N             |             |      |
|---------------|------------|---------------|-------------|------|
| Sample Number | _          | VCP447066     | VCP435065   | <br> |
| Sample Date   |            | 02 Apr 2024   | 15 Nov 2023 | <br> |
| Machine Hours |            | 1083          | 622         | <br> |
| Oil Hours     |            | 0             | 500         | <br> |
| Oil Changed   |            | Changed       | Changed     | <br> |
| Sample Status |            | ATTENTION     | NORMAL      | <br> |
|               |            |               |             |      |
| VOLVO         | DITION     |               |             |      |
| OIL CON       |            |               |             |      |
| Visc @ 40°C   | cSt        | <b>58.9</b>   | ■87.6       | <br> |
| VOLVO         |            |               |             |      |
| CONTAN        | IINATION   |               |             |      |
| Water         | %          | NEG           | NEG         | <br> |
| Silicon       |            | MEG ■ 6       | <b>1</b> 6  | <br> |
| Sodium        | ppm        | <b>■</b> <1   | <b>1</b> 0  | <br> |
| Potassium     | ppm        | <b>3</b>      | 7           | <br> |
| FOLASSIUIII   | ppm        |               | /           | <br> |
| VOLVO         |            |               |             |      |
| WEAR M        | IETALS     |               |             |      |
| Iron          | ppm        | <b>114</b>    | ■180        | <br> |
| Copper        | ppm        | <b>■</b> 9    | <b>1</b> 6  | <br> |
| Lead          | ppm        | <b>0</b>      | <b>0</b>    | <br> |
| Tin           | ppm        | <b>■&lt;1</b> | <b>-</b> <1 | <br> |
| Aluminum      | ppm        | <b>2</b>      | <b>1</b>    | <br> |
| Chromium      | ppm        | <b>■</b> 3    | <b>4</b>    | <br> |
| Molybdenum    | ppm        | <b>■</b> 3    | ■8          | <br> |
| Nickel        | ppm        | <b>1</b>      | <b>2</b>    | <br> |
| Titanium      | ppm        | <1            | <1          | <br> |
| Silver        | ppm        | 0             | 0           | <br> |
| Manganese     | ppm        | <b>4</b>      | ■10         | <br> |
| Vanadium      | ppm        | <1            | 0           | <br> |
|               |            |               |             |      |
| ADDITIV       | ES         |               |             |      |
| Calcium       | ppm        | <b>246</b>    | 848         | <br> |
| Magnesium     | ppm        | <u></u> 2     | <b>3</b>    | <br> |
| Zinc          | ppm        | <b>101</b>    | 361         | <br> |
| Phosphorus    | ppm        | 2198          | 1325        | <br> |
| Barium        | ppm        | <b></b>       | <b>-</b> <1 | <br> |
| Boron         | ppm        | ■318          | 307         | <br> |
|               |            |               |             |      |

## Diagnosis

F: (803)791-9920

The oil change at the time of sampling has been noted. Resample at the next service interval to monitor.All component wear rates are normal. There is no indication of any contamination in the oil. The oil viscosity is lower than normal. Confirm oil type.