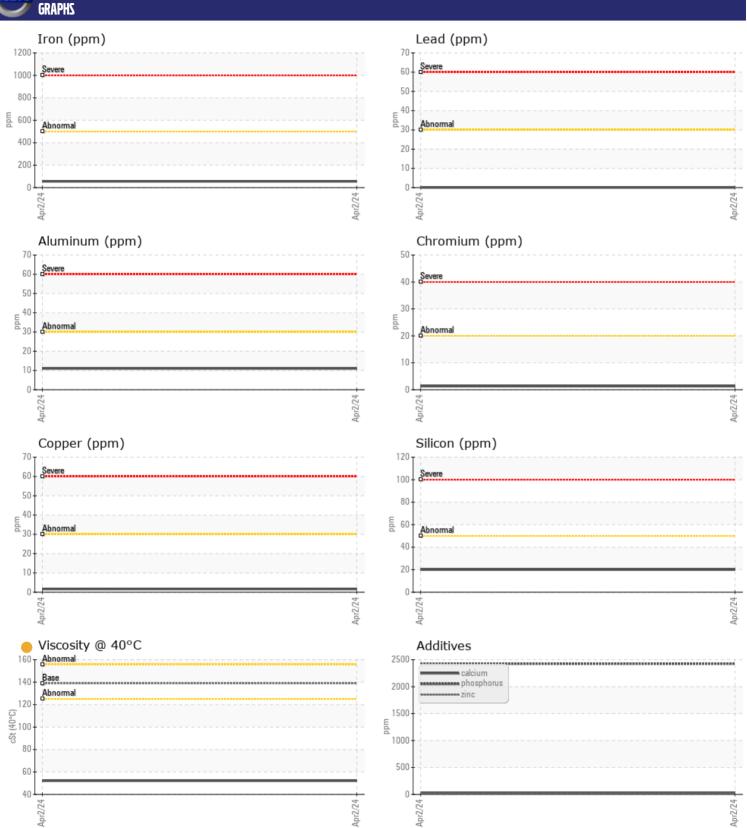

## CONSTRUCTION EQUIPMENT 41614 D AND L SITE VOLVO A30G 753380 - DROP BOX

Sample No: VCP447061

Oil Type: VOLVO PREMIUM GEAR OIL 80W-90 GL-5

**Job No:** 41614 D AND L SITE

| VOLVO         |             |              |      |  |
|---------------|-------------|--------------|------|--|
| SAMPLE        | INFORMATION |              |      |  |
| Sample Number |             | VCP447061    | <br> |  |
| Sample Date   |             | 02 Apr 2024  | <br> |  |
| Machine Hours |             | 1083         | <br> |  |
| Oil Hours     |             | 0            | <br> |  |
| Oil Changed   |             | Changed      | <br> |  |
| Sample Status |             | ATTENTION    | <br> |  |
| Sample Status |             | ATTENTION    |      |  |
| VOLVO         |             |              |      |  |
| OIL COND      | ITION       |              |      |  |
| Visc @ 40°C   | cSt         | 52.1         | <br> |  |
| VOLVO         |             |              |      |  |
| CONTAM        | INATION     |              |      |  |
|               |             |              |      |  |
| Water         | %           | NEG          | <br> |  |
| Silicon       | ppm         | <b>20</b>    | <br> |  |
| Sodium        | ppm         | <b>5</b>     | <br> |  |
| Potassium     | ppm         | <b>2</b>     | <br> |  |
| VOLVO         |             |              |      |  |
| WEAR M        | FTALS       |              |      |  |
| Iron          | ppm         | <b>55</b>    | <br> |  |
| Copper        | ppm         | <b>2</b>     | <br> |  |
| Lead          | ppm         | <b>0</b>     | <br> |  |
| Tin           | ppm         | <b>■</b> 0   | <br> |  |
| Aluminum      |             | ■11          | <br> |  |
| Chromium      | ppm         | <b>1</b>     | <br> |  |
| Molybdenum    | ppm         | 7            | <br> |  |
| Nickel        |             | <b>■</b> <1  | <br> |  |
| Titanium      | ppm         | <1           | <br> |  |
| Silver        | ppm         | 0            | <br> |  |
| Manganese     | ppm         | <b>■</b> 2   | <br> |  |
| Vanadium      |             | <1           | <br> |  |
| variaululli   | ppm         | <u> </u>     |      |  |
| VOLVO         |             |              | <br> |  |
| ADDITIV       | 25          |              |      |  |
| Calcium       | ppm         | ■33          | <br> |  |
| Magnesium     | ppm         | <u> </u>     | <br> |  |
| Zinc          | ppm         | ■38          | <br> |  |
| Phosphorus    | ppm         | 2426         | <br> |  |
| Barium        | ppm         | <b>□</b> 0   | <br> |  |
| Boron         | ppm         | <b>225</b>   | <br> |  |
|               |             | <del>-</del> |      |  |

## Diagnosis

The oil change at the time of sampling has been noted. Resample at the next service interval to monitor.All component wear rates are normal. There is no indication of any contamination in the oil. The oil viscosity is lower than normal. Confirm oil type.