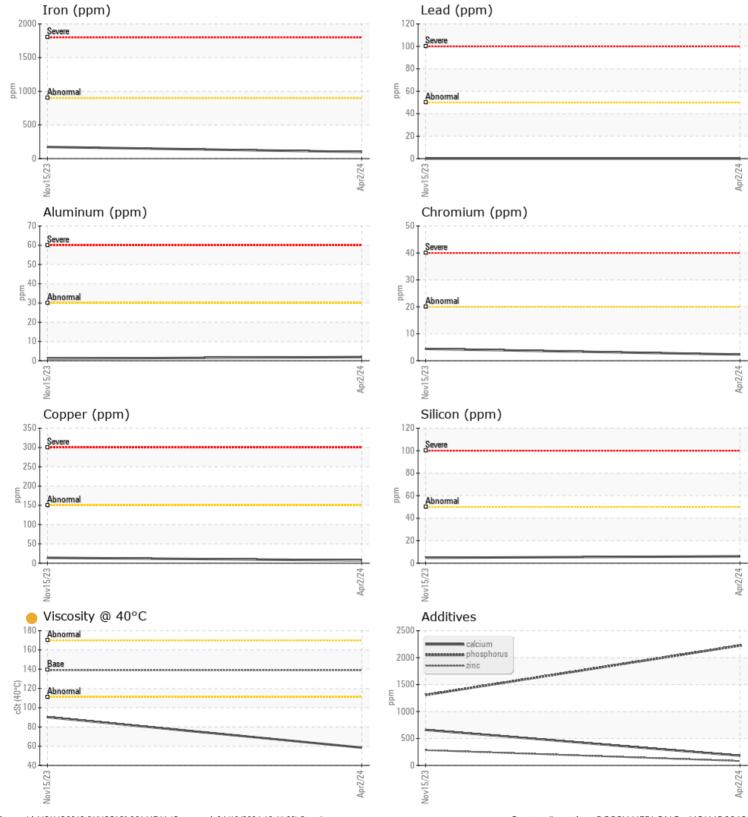

### Diagnosis

The oil change at the time of sampling has been noted. Resample at the next service interval to monitor.All component wear rates are normal. There is no indication of any contamination in the oil. The oil viscosity is lower than normal. Confirm oil type.