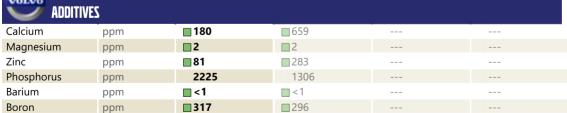

## SAMPLE INFORMATIO

| Sample Number |          | VCP447072   | VCP424618   | <br> |
|---------------|----------|-------------|-------------|------|
| Sample Date   |          | 02 Apr 2024 | 15 Nov 2023 | <br> |
| Machine Hours |          | 1083        | 622         | <br> |
| Oil Hours     |          | 0           | 500         | <br> |
| Oil Changed   |          | Changed     | Changed     | <br> |
| Sample Status |          | ATTENTION   | NORMAL      | <br> |
| VOLVO         |          |             |             |      |
| VIL CON       | IDITION  |             |             |      |
| Visc @ 40°C   | cSt      | 58.5        | 90.1        | <br> |
|               |          |             |             |      |
| VOLVO         |          |             |             | <br> |
|               | MINATION | -           |             | <br> |
| Water         | %        | NEG         | NEG         | <br> |
| Silicon       | ppm      | 6           | 5           | <br> |
| Sodium        | ppm      | <b>1</b>    | 0           | <br> |
| Potassium     | ppm      | 3           | 6           | <br> |
|               |          |             |             |      |
| WEAR I        | METALS   |             |             |      |
| Iron          | ppm      | 99          | 173         | <br> |
| Copper        | ppm      | 7           | 14          | <br> |
| Lead          | ppm      | 0           | 0           | <br> |
| Tin           | ppm      | <b>□</b> <1 |             | <br> |
| Aluminum      | ppm      | 2           | 1           | <br> |
| Chromium      | ppm      | 2           | 4           | <br> |
| Molybdenum    | ppm      | 2           | 6           | <br> |
| Nickel        | ppm      | <b>1</b>    | 2           | <br> |
| Titanium      | ppm      | <1          | <1          | <br> |
| Silver        | ppm      | 0           | 0           | <br> |
|               | ppm      | 4           | 10          | <br> |
| Manganese     |          |             |             |      |