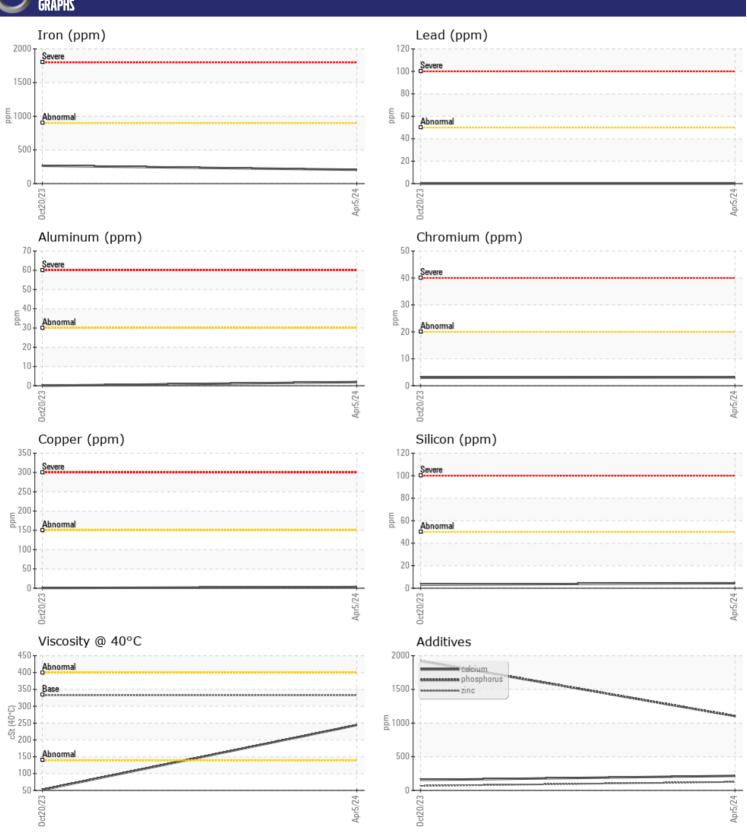

# CONSTRUCTION EQUIPMENT VOLVO A45G 353418 - FRONT AXLE

Sample No: VCP436870

Oil Type: VOLVO PREMIUM GEAR OIL 85W-140 GL-5

Job No:

| SAMPLE        | INFORMATION |               |              |      |
|---------------|-------------|---------------|--------------|------|
| Sample Number |             | VCP436870     | VCP433535    | <br> |
| Sample Date   |             | 05 Apr 2024   | 20 Oct 2023  | <br> |
| Machine Hours |             | 1960          | 997          | <br> |
| Oil Hours     |             | 0             | 0            | <br> |
| Oil Changed   |             | Not Changd    | Changed      | <br> |
| Sample Status |             | NORMAL        | NORMAL       | <br> |
|               |             |               |              |      |
| VOLVO         | DITION      |               |              |      |
| OIL CON       | DITION      |               |              |      |
| Visc @ 40°C   | cSt         | <b>243.9</b>  | 51.7         | <br> |
| VOLVO         |             |               |              |      |
| CONTAN        | MINATION    |               |              |      |
| Water         | %           | NEG           | NEG          | <br> |
| Silicon       |             |               |              |      |
| Sodium        | ppm         | <b>4</b>      | <b>3</b>     |      |
|               | ppm         | <b></b>       | <b>2</b>     | <br> |
| Potassium     | ppm         | <b>■</b> 2    | <b>2</b>     | <br> |
| VOLVO         |             |               |              |      |
| WEAR N        | NETALS      |               |              |      |
| Iron          | ppm         | 206           | <b>265</b>   | <br> |
| Copper        | ppm         | <b>■</b> 3    | <b>-</b> <1  | <br> |
| Lead          | ppm         | <b>0</b>      | □0           | <br> |
| Tin           | ppm         | <b>■</b> 0    | 0            | <br> |
| Aluminum      | ppm         | <b>2</b>      | □0           | <br> |
| Chromium      | ppm         | <b>■</b> 3    | <b>3</b>     | <br> |
| Molybdenum    | ppm         | <b>11</b>     | <b>4</b>     | <br> |
| Nickel        | ppm         | <b>■&lt;1</b> | 0            | <br> |
| Titanium      | ppm         | <1            | 0            | <br> |
| Silver        | ppm         | 0             | 0            | <br> |
| Manganese     | ppm         | <b>4</b>      | <b>6</b>     | <br> |
| Vanadium      | ppm         | <1            | 0            | <br> |
|               | •           |               |              |      |
| ADDITIV       | IEC         |               |              |      |
| _             |             |               |              |      |
| Calcium       | ppm         | ■216          | <b>1</b> 55  | <br> |
| Magnesium     | ppm         | <b>45</b>     | 0            | <br> |
| Zinc          | ppm         | ■126          | <b>6</b> 7   | <br> |
| Phosphorus    | ppm         | <b>1103</b>   | <b>1</b> 923 | <br> |
| Barium        | ppm         | ■0            | <b>0</b>     | <br> |
| Boron         | ppm         | <b>184</b>    | ■281         | <br> |

### Diagnosis

Resample at the next service interval to monitor. All component wear rates are normal. There is no indication of any contamination in the oil. The condition of the oil is acceptable for the time in service.