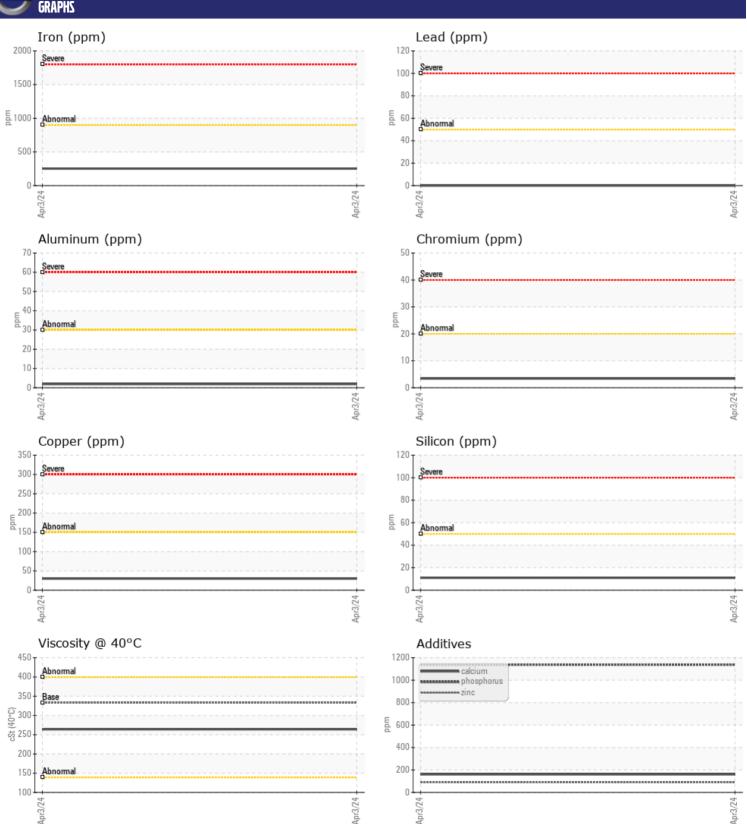

# CONSTRUCTION EQUIPMENT VOLVO A25G 752310 - BOGIE/CENTER AXLE

Sample No: VCP436839

Oil Type: VOLVO PREMIUM GEAR OIL 85W-140 GL-5

Job No:

| SAMPLE        | INFORMATION | N           |      |  |
|---------------|-------------|-------------|------|--|
| Sample Number |             | VCP436839   | <br> |  |
| •             |             |             |      |  |
| Sample Date   |             | 03 Apr 2024 | <br> |  |
| Machine Hours |             | 4096        | <br> |  |
| Oil Hours     |             | 0           | <br> |  |
| Oil Changed   |             | Changed     | <br> |  |
| Sample Status |             | NORMAL      | <br> |  |
| VOLVO         |             |             |      |  |
| OIL CON       | DITION      |             |      |  |
| Visc @ 40°C   | cSt         | <b>264</b>  | <br> |  |
| VI3C @ 40 C   | CSt         |             |      |  |
| VOLVO         |             |             |      |  |
| CONTAN        | MINATION    |             |      |  |
| Water         | %           | NEG         | <br> |  |
| Silicon       | ppm         | <b>11</b>   | <br> |  |
| Sodium        | ppm         | <b>1</b>    | <br> |  |
| Potassium     | ppm         | <b>2</b>    | <br> |  |
|               |             |             |      |  |
| VOLVO         | AETAL C     |             |      |  |
| WEAR M        | IETALS      |             |      |  |
| Iron          | ppm         | <b>253</b>  | <br> |  |
| Copper        | ppm         | ■30         | <br> |  |
| Lead          | ppm         | <b>0</b>    | <br> |  |
| Tin           | ppm         | <b>1</b>    | <br> |  |
| Aluminum      | ppm         | <b>2</b>    | <br> |  |
| Chromium      | ppm         | <b>■</b> 3  | <br> |  |
| Molybdenum    | ppm         | <b>6</b>    | <br> |  |
| Nickel        | ppm         | <b>2</b>    | <br> |  |
| Titanium      | ppm         | <1          | <br> |  |
| Silver        | ppm         | 0           | <br> |  |
| Manganese     | ppm         | <b>4</b>    | <br> |  |
| Vanadium      | ppm         | <1          | <br> |  |
|               |             |             |      |  |
| VOLVO         | IEC         |             |      |  |
| ADDITIV       | <b>[7</b> ] |             |      |  |
| Calcium       | ppm         | <b>161</b>  | <br> |  |
| Magnesium     | ppm         | <b>25</b>   | <br> |  |
| Zinc          | ppm         | ■89         | <br> |  |
| Phosphorus    | ppm         | <b>1138</b> | <br> |  |
| Barium        | ppm         | <b>0</b>    | <br> |  |
| Boron         | ppm         | <b>199</b>  | <br> |  |

### Diagnosis

Resample at the next service interval to monitor. All component wear rates are normal. There is no indication of any contamination in the oil. The condition of the oil is acceptable for the time in service.