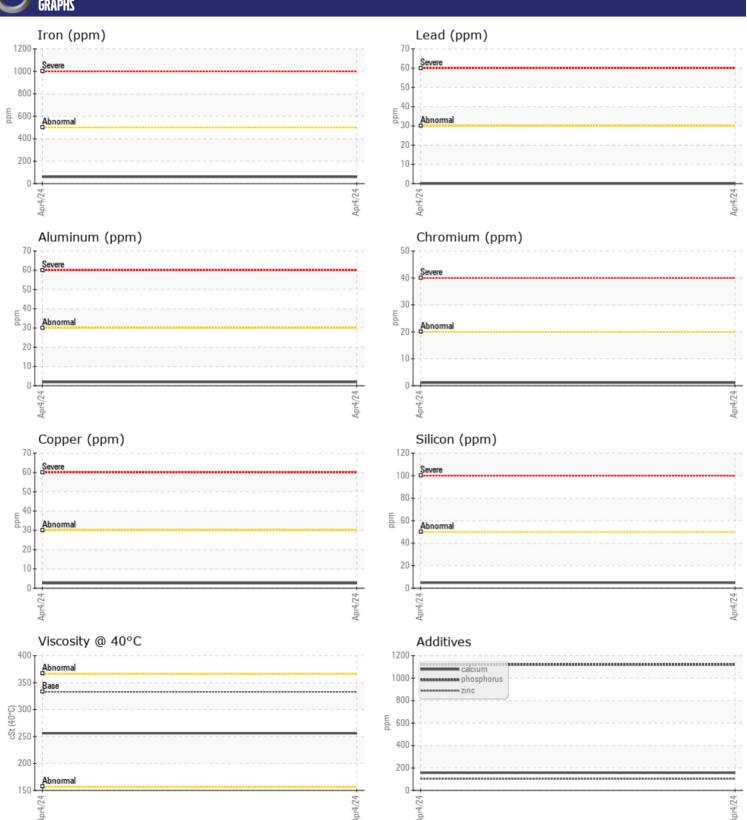

# CONSTRUCTION EQUIPMENT VOLVO A40G 352506 - DROP BOX

Sample No: VCP454242

Oil Type: VOLVO PREMIUM GEAR OIL 85W-140 GL-5

Job No:

| SAMPLE        | INFORMATIO | N               |      |  |
|---------------|------------|-----------------|------|--|
| Sample Number | _          | VCP454242       | <br> |  |
| Sample Date   |            | 04 Apr 2024     | <br> |  |
| Machine Hours |            | 7065            | <br> |  |
| Oil Hours     |            | 0               | <br> |  |
| Oil Changed   |            | Changed         | <br> |  |
| Sample Status |            | ABNORMAL        | <br> |  |
|               |            | 7.2.101         |      |  |
| VOLVO         | DITION     |                 |      |  |
| OIL CONE      | JIIIUN     |                 |      |  |
| Visc @ 40°C   | cSt        | <b>256</b>      | <br> |  |
|               |            |                 |      |  |
| CONTAM        | INATION    |                 |      |  |
| Water         | %          | NEG             | <br> |  |
|               |            |                 | <br> |  |
| Silicon       | ppm        | <b>5</b>        | <br> |  |
| Sodium        | ppm        | <b>-</b> <1     | <br> |  |
| Potassium     | ppm        | <b>1</b>        | <br> |  |
| VOLVO         |            |                 |      |  |
| WEAR M        | ETALS      |                 |      |  |
| Iron          | ppm        | <b>60</b>       | <br> |  |
| Copper        | ppm        | ■3              | <br> |  |
| Lead          | ppm        | <b>0</b>        | <br> |  |
| Tin           | ppm        | ■0              | <br> |  |
| Aluminum      | ppm        | <b>■2</b>       | <br> |  |
| Chromium      | ppm        | <b>1</b>        | <br> |  |
| Molybdenum    | ppm        | <b>■</b> 18     | <br> |  |
| Nickel        | ppm        | <b>III&lt;1</b> | <br> |  |
| Titanium      | ppm        | <br><1          | <br> |  |
| Silver        | ppm        | 0               | <br> |  |
| Manganese     | ppm        | <b>-</b> <1     | <br> |  |
| Vanadium      | ppm        | <1              | <br> |  |
|               |            |                 |      |  |
| VOLVO         | IFC        |                 | <br> |  |
| ADDITIV       | <b>F7</b>  |                 |      |  |
| Calcium       | ppm        | ■157            | <br> |  |
| Magnesium     | ppm        | ■37             | <br> |  |
| Zinc          | ppm        | ■102            | <br> |  |
| Phosphorus    | ppm        | ■1121           | <br> |  |
| Barium        | ppm        | ■0              | <br> |  |
| Boron         | ppm        | ■189            | <br> |  |
|               |            |                 |      |  |

### Diagnosis

The oil change at the time of sampling has been noted. Resample at the next service interval to monitor.All component wear rates are normal. Moderate concentration of visible dirt/debris present in the oil. The condition of the oil is acceptable for the time in service.