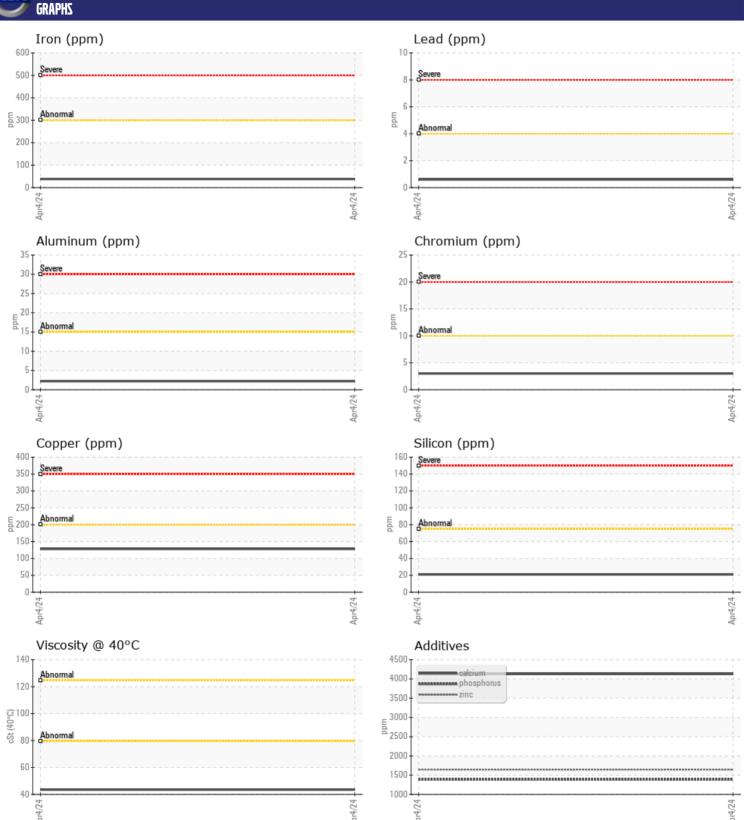

## CONSTRUCTION EQUIPMENT 527926-20 VOLVO L90H 627131 - REAR AXLE

Sample No: VCP446079
Oil Type: VOLVO
Job No: 527926-20

| SAMPLE INFORMATION   Sample Number   VCP446079       Sample Date   04 Apr 2024                                                                                                                                                                                                                                                                                                                                                                                                                                                                                                                                                                                                                                                                                                                                                                                                                                                                                                                                                                                                                                                                                                                                                                                                                                                                                                                                                                                                                                                                                                                                                                                                                                                                                                                                                                                                                                                                                                                                                                                                                                            |               |               |               |      |  |
|---------------------------------------------------------------------------------------------------------------------------------------------------------------------------------------------------------------------------------------------------------------------------------------------------------------------------------------------------------------------------------------------------------------------------------------------------------------------------------------------------------------------------------------------------------------------------------------------------------------------------------------------------------------------------------------------------------------------------------------------------------------------------------------------------------------------------------------------------------------------------------------------------------------------------------------------------------------------------------------------------------------------------------------------------------------------------------------------------------------------------------------------------------------------------------------------------------------------------------------------------------------------------------------------------------------------------------------------------------------------------------------------------------------------------------------------------------------------------------------------------------------------------------------------------------------------------------------------------------------------------------------------------------------------------------------------------------------------------------------------------------------------------------------------------------------------------------------------------------------------------------------------------------------------------------------------------------------------------------------------------------------------------------------------------------------------------------------------------------------------------|---------------|---------------|---------------|------|--|
| Sample Date   O4 Apr 2024                                                                                                                                                                                                                                                                                                                                                                                                                                                                                                                                                                                                                                                                                                                                                                                                                                                                                                                                                                                                                                                                                                                                                                                                                                                                                                                                                                                                                                                                                                                                                                                                                                                                                                                                                                                                                                                                                                                                                                                                                                                                                                 | SAMPLE        | E INFORMATION |               |      |  |
| Machine Hours 755                                                                                                                                                                                                                                                                                                                                                                                                                                                                                                                                                                                                                                                                                                                                                                                                                                                                                                                                                                                                                                                                                                                                                                                                                                                                                                                                                                                                                                                                                                                                                                                                                                                                                                                                                                                                                                                                                                                                                                                                                                                                                                         | Sample Number | -             | VCP446079     | <br> |  |
| Dil Hours                                                                                                                                                                                                                                                                                                                                                                                                                                                                                                                                                                                                                                                                                                                                                                                                                                                                                                                                                                                                                                                                                                                                                                                                                                                                                                                                                                                                                                                                                                                                                                                                                                                                                                                                                                                                                                                                                                                                                                                                                                                                                                                 | Sample Date   |               | 04 Apr 2024   | <br> |  |
| Not Changed   Not Changed   Normal   Normal | Machine Hours |               | 755           | <br> |  |
| NORMAL                                                                                                                                                                                                                                                                                                                                                                                                                                                                                                                                                                                                                                                                                                                                                                                                                                                                                                                                                                                                                                                                                                                                                                                                                                                                                                                                                                                                                                                                                                                                                                                                                                                                                                                                                                                                                                                                                                                                                                                                                                                                                                                    | Oil Hours     |               | 755           | <br> |  |
| OIL CONDITION  Visc @ 40°C                                                                                                                                                                                                                                                                                                                                                                                                                                                                                                                                                                                                                                                                                                                                                                                                                                                                                                                                                                                                                                                                                                                                                                                                                                                                                                                                                                                                                                                                                                                                                                                                                                                                                                                                                                                                                                                                                                                                                                                                                                                                                                | Oil Changed   |               | Not Changd    | <br> |  |
| OIL CONDITION           CONTAMINATION           Water         %         NEG                                                                                                <                                                                                                                                                                                                                                                                                                                                                                                                                                                                                                                                                                                                                                                                                                                                                                                                                                                                                                                                                                                                                                                                                                                                                                                                                                                                                                                                                                                                                                                                                                                                                                                                                                                                                                                                                                                                                                                                                                                                              | Sample Status |               | NORMAL        | <br> |  |
| OIL CONDITION           CONTAMINATION           Water         %         NEG                                                                                                <                                                                                                                                                                                                                                                                                                                                                                                                                                                                                                                                                                                                                                                                                                                                                                                                                                                                                                                                                                                                                                                                                                                                                                                                                                                                                                                                                                                                                                                                                                                                                                                                                                                                                                                                                                                                                                                                                                                                              |               |               |               |      |  |
| CONTAMINATION  Water                                                                                                                                                                                                                                                                                                                                                                                                                                                                                                                                                                                                                                                                                                                                                                                                                                                                                                                                                                                                                                                                                                                                                                                                                                                                                                                                                                                                                                                                                                                                                                                                                                                                                                                                                                                                                                                                                                                                                                                                                                                                                                      | OIL CON       | IDITION       |               |      |  |
| CONTAMINATION                                                                                                                                                                                                                                                                                                                                                                                                                                                                                                                                                                                                                                                                                                                                                                                                                                                                                                                                                                                                                                                                                                                                                                                                                                                                                                                                                                                                                                                                                                                                                                                                                                                                                                                                                                                                                                                                                                                                                                                                                                                                                                             | Visc @ 40°C   | cSt           | <b>43.5</b>   | <br> |  |
| CONTAMINATION  Water % NEG Silicon ppm                                                                                                                                                                                                                                                                                                                                                                                                                                                                                                                                                                                                                                                                                                                                                                                                                                                                                                                                                                                                                                                                                                                                                                                                                                                                                                                                                                                                                                                                                                                                                                                                                                                                                                                                                                                                                                                                                                                                                                                                                                                                                    |               |               |               |      |  |
| Water         %         NEG <td>COLVO</td> <td>MINATION</td> <td></td> <td></td> <td></td>                                                                                                                                                                                                                                                                                                                                                                                                                                                                                                                                                                                                                                                                                                                                                                                                                                                                                                                                                                                                                                                                                                                                                                                                                                                                                                                                                                                                                                                                                                                                                                                                                                                                                                                                                                                                                                                                                                                                                                                                                                | COLVO         | MINATION      |               |      |  |
| Solicon                                                                                                                                                                                                                                                                                                                                                                                                                                                                                                                                                                                                                                                                                                                                                                                                                                                                                                                                                                                                                                                                                                                                                                                                                                                                                                                                                                                                                                                                                                                                                                                                                                                                                                                                                                                                                                                                                                                                                                                                                                                                                                                   | _             |               |               |      |  |
| Sodium   ppm   4                                                                                                                                                                                                                                                                                                                                                                                                                                                                                                                                                                                                                                                                                                                                                                                                                                                                                                                                                                                                                                                                                                                                                                                                                                                                                                                                                                                                                                                                                                                                                                                                                                                                                                                                                                                                                                                                                                                                                                                                                                                                                                          |               |               |               | <br> |  |
| WEAR METALS                                                                                                                                                                                                                                                                                                                                                                                                                                                                                                                                                                                                                                                                                                                                                                                                                                                                                                                                                                                                                                                                                                                                                                                                                                                                                                                                                                                                                                                                                                                                                                                                                                                                                                                                                                                                                                                                                                                                                                                                                                                                                                               |               |               |               | <br> |  |
| WEAR METALS           ron         ppm         38                                                                                                                                                                                                                                                                                                                                                                                                                                                                                                                                                                                                                                                                                                                                                                                                                                                                                                                                                                                                                                                                                                                                                                                                                                                                                                                                                                                                                                                                                                                                                                                                                                                                                                                                                                                                                                                                                                                                                                                                                                                                          |               |               |               |      |  |
| WEAR METALS           ron         ppm         38                                                                                                                                                                                                                                                                                                                                                                                                                                                                                                                                                                                                                                                                                                                                                                                                                                                                                                                                                                                                                                                                                                                                                                                                                                                                                                                                                                                                                                                                                                                                                                                                                                                                                                                                                                                                                                                                                                                                                                                                                                                                          | Potassium     | ppm           | ■4            | <br> |  |
| WEAR METALS                                                                                                                                                                                                                                                                                                                                                                                                                                                                                                                                                                                                                                                                                                                                                                                                                                                                                                                                                                                                                                                                                                                                                                                                                                                                                                                                                                                                                                                                                                                                                                                                                                                                                                                                                                                                                                                                                                                                                                                                                                                                                                               | VOLVO         |               |               |      |  |
| Copper                                                                                                                                                                                                                                                                                                                                                                                                                                                                                                                                                                                                                                                                                                                                                                                                                                                                                                                                                                                                                                                                                                                                                                                                                                                                                                                                                                                                                                                                                                                                                                                                                                                                                                                                                                                                                                                                                                                                                                                                                                                                                                                    | WEAR N        | METALS        |               |      |  |
| Lead                                                                                                                                                                                                                                                                                                                                                                                                                                                                                                                                                                                                                                                                                                                                                                                                                                                                                                                                                                                                                                                                                                                                                                                                                                                                                                                                                                                                                                                                                                                                                                                                                                                                                                                                                                                                                                                                                                                                                                                                                                                                                                                      | Iron          | ppm           | ■38           | <br> |  |
| Tin ppm 14                                                                                                                                                                                                                                                                                                                                                                                                                                                                                                                                                                                                                                                                                                                                                                                                                                                                                                                                                                                                                                                                                                                                                                                                                                                                                                                                                                                                                                                                                                                                                                                                                                                                                                                                                                                                                                                                                                                                                                                                                                                                                                                | Copper        | ppm           | <b>128</b>    | <br> |  |
| Aluminum ppm 2                                                                                                                                                                                                                                                                                                                                                                                                                                                                                                                                                                                                                                                                                                                                                                                                                                                                                                                                                                                                                                                                                                                                                                                                                                                                                                                                                                                                                                                                                                                                                                                                                                                                                                                                                                                                                                                                                                                                                                                                                                                                                                            | Lead          | ppm           | <b>■&lt;1</b> | <br> |  |
| Chromium         ppm         3                                                                                                     <                                                                                                                                                                                                                                                                                                                                                                                                                                                                                                                                                                                                                                                                                                                                                                                                                                                                                                                                                                                                                                                                                                                                                                                                                                                                                                                                                                                                                                                                                                                                                                                                                                                                                                                                                                                                                                                                                                                                                                                      |               | ppm           | <b>14</b>     | <br> |  |
| Molybdenum         ppm         3              Nickel         ppm         <1                                                                                                                                                                                                                                                                                                                                                                                                                                                                                                                                                                                                                                                                                                                                                                                                                                                                                                                                                                                                                                                                                                                                                                                                                                                                                                                                                                                                                                                                                                                                                                                                                                                                                                                                                                                                                                                                                                                                                                                                                                               | Aluminum      | ppm           | ■2            | <br> |  |
| Nickel         ppm         <1 </td <td></td> <td>ppm</td> <td>_</td> <td><br/></td> <td></td>                                                                                                                                                                                                                                                                                                                                                                                                                                                                                                                                                                                                                                                                                                                                                                                                                                                                                                                                                                                                                                                                                                                                                                                                                                                                                                                                                                                                                                                                                                                                                                                                                                                                                                                                                                                                                                                                                                                                                                                                                             |               | ppm           | _             | <br> |  |
| Titanium ppm <1 Silver ppm 0                                                                                                                                                                                                                                                                                                                                                                                                                                                                                                                                                                                                                                                                                                                                                                                                                                                                                                                                                                                                                                                                                                                                                                                                                                                                                                                                                                                                                                                                                                                                                                                                                                                                                                                                                                                                                                                                                                                                                                                                                                                                                              |               | ppm           | 3             | <br> |  |
| Silver                                                                                                                                                                                                                                                                                                                                                                                                                                                                                                                                                                                                                                                                                                                                                                                                                                                                                                                                                                                                                                                                                                                                                                                                                                                                                                                                                                                                                                                                                                                                                                                                                                                                                                                                                                                                                                                                                                                                                                                                                                                                                                                    | Nickel        | ppm           | <b>■&lt;1</b> | <br> |  |
| Manganese         ppm         7              Vanadium         ppm         <1              ADDITIVES           Calcium         ppm         4127              Magnesium         ppm         12                                                                                                                                                                                                                                                                                                                                                                                                                                                                                                                                                                                                                                                                                                                                                                                                                                                                                                                                                                                                                                                                                                                                                                                                                                                                                                                                                                                                                                                                                                                                                                                                                                                                                                                                                                                                                                                                                                                              |               |               | · ·           | <br> |  |
| Vanadium         ppm         <1              ADDITIVES         Calcium         ppm         4127               Magnesium         ppm         12                                                                                                                                                                                                                                                                                                                                                                                                                                                                                                                                                                                                                                                                                                                                                                                                                                                                                                                                                                                                                                                                                                                                                                                                                                                                                                                                                                                                                                                                                                                                                                                                                                                                                                                                                                                                                                                                                                                                                                            |               | ppm           |               | <br> |  |
| ADDITIVES  Calcium ppm 4127  Magnesium ppm 12                                                                                                                                                                                                                                                                                                                                                                                                                                                                                                                                                                                                                                                                                                                                                                                                                                                                                                                                                                                                                                                                                                                                                                                                                                                                                                                                                                                                                                                                                                                                                                                                                                                                                                                                                                                                                                                                                                                                                                                                                                                                             |               |               | -             | <br> |  |
| ADDITIVES           Calcium         ppm         4127              Magnesium         ppm         12                                                                                                                                                                                                                                                                                                                                                                                                                                                                                                                                                                                                                                                                                                                                                                                                                                                                                                                                                                                                                                                                                                                                                                                                                                                                                                                                                                                                                                                                                                                                                                                                                                                                                                                                                                                                                                                                                                                                                                                                                        | Vanadium      | ppm           | <1            | <br> |  |
| ADDITIVES           Calcium         ppm         4127              Magnesium         ppm         12                                                                                                                                                                                                                                                                                                                                                                                                                                                                                                                                                                                                                                                                                                                                                                                                                                                                                                                                                                                                                                                                                                                                                                                                                                                                                                                                                                                                                                                                                                                                                                                                                                                                                                                                                                                                                                                                                                                                                                                                                        |               |               |               |      |  |
| Magnesium ppm 12                                                                                                                                                                                                                                                                                                                                                                                                                                                                                                                                                                                                                                                                                                                                                                                                                                                                                                                                                                                                                                                                                                                                                                                                                                                                                                                                                                                                                                                                                                                                                                                                                                                                                                                                                                                                                                                                                                                                                                                                                                                                                                          | ADDITIV       | VES           |               |      |  |
| Magnesium ppm 12                                                                                                                                                                                                                                                                                                                                                                                                                                                                                                                                                                                                                                                                                                                                                                                                                                                                                                                                                                                                                                                                                                                                                                                                                                                                                                                                                                                                                                                                                                                                                                                                                                                                                                                                                                                                                                                                                                                                                                                                                                                                                                          | Calcium       | ppm           | 4127          | <br> |  |
|                                                                                                                                                                                                                                                                                                                                                                                                                                                                                                                                                                                                                                                                                                                                                                                                                                                                                                                                                                                                                                                                                                                                                                                                                                                                                                                                                                                                                                                                                                                                                                                                                                                                                                                                                                                                                                                                                                                                                                                                                                                                                                                           | Magnesium     |               | 12            | <br> |  |
|                                                                                                                                                                                                                                                                                                                                                                                                                                                                                                                                                                                                                                                                                                                                                                                                                                                                                                                                                                                                                                                                                                                                                                                                                                                                                                                                                                                                                                                                                                                                                                                                                                                                                                                                                                                                                                                                                                                                                                                                                                                                                                                           | -             |               | 1646          | <br> |  |

## Diagnosis

Resample at the next service interval to monitor. All component wear rates are normal. There is no indication of any contamination in the oil. The condition of the oil is acceptable for the time in service.