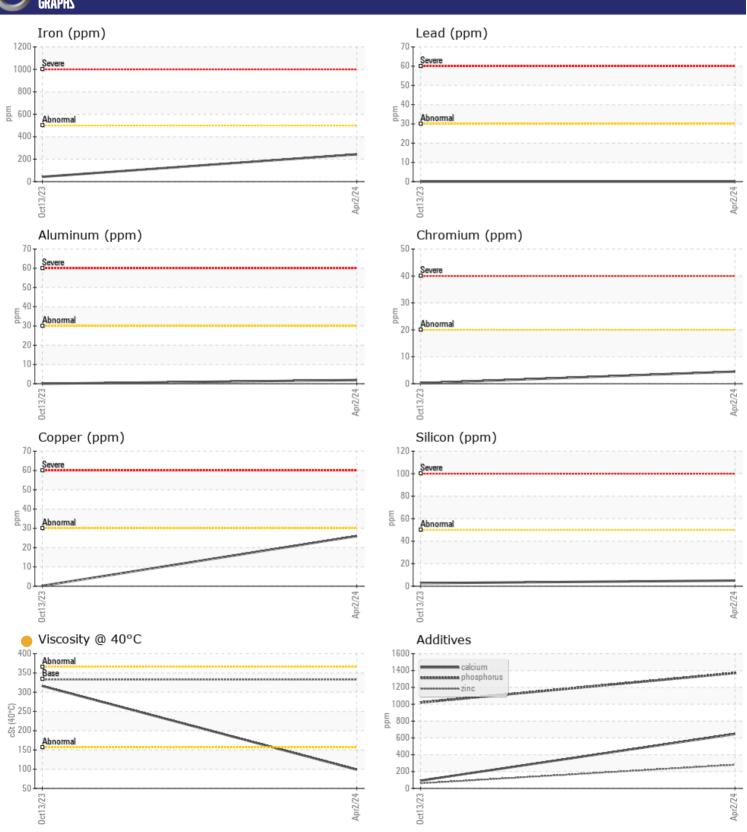

## CONSTRUCTION EQUIPMENT 700392 ALTA RENTS VOLVO A25G 752731 - DROP BOX

Sample No: VCP438219

Oil Type: VOLVO PREMIUM GEAR OIL 85W-140 GL-5

**Job No:** 700392 ALTA RENTS

| SAMPLE        | INFORMATIO | N             |                |      |
|---------------|------------|---------------|----------------|------|
| Sample Number |            | VCP438219     | VCP440387      | <br> |
| Sample Date   |            | 02 Apr 2024   | 13 Oct 2023    | <br> |
| Machine Hours |            | 1259          | 627            | <br> |
| Oil Hours     |            | 0             | 0              | <br> |
| Oil Changed   |            | Not Changd    | Not Changd     | <br> |
| Sample Status |            | ATTENTION     | ATTENTION      | <br> |
|               |            |               |                |      |
| VOLVO         | DITION     |               |                |      |
| OIL CON       | NITIUN     | <u> </u>      |                |      |
| Visc @ 40°C   | cSt        | 98.7          | 316            | <br> |
|               |            |               |                |      |
| CONTAN        | MINATION   |               |                |      |
| Water         | %          | NEG           | NEG            | <br> |
| Silicon       |            | MEG<br>■5     | m3             | <br> |
| Sodium        | ppm        | <b>■&lt;1</b> | 0              | <br> |
| Potassium     | ppm        | <b>4</b>      |                | <br> |
| Potassium     | ppm        | <b>4</b>      | <b>0</b>       | <br> |
| VOLVO         |            |               |                |      |
| WEAR N        | METALS     |               |                |      |
| Iron          | ppm        | <b>243</b>    | <b>4</b> 3     | <br> |
| Copper        | ppm        | <b>26</b>     | <b>-</b> <1    | <br> |
| Lead          | ppm        | <b>0</b>      | <b>0</b>       | <br> |
| Tin           | ppm        | <b>-&lt;1</b> | <b>0</b>       | <br> |
| Aluminum      | ppm        | <b>2</b>      | <b>0</b>       | <br> |
| Chromium      | ppm        | <b>4</b>      | <b>-</b> <1    | <br> |
| Molybdenum    | ppm        | <b>7</b>      | <b>0</b>       | <br> |
| Nickel        | ppm        | <b>■</b> 3    | <b>0</b>       | <br> |
| Titanium      | ppm        | <1            | 0              | <br> |
| Silver        | ppm        | 0             | 0              | <br> |
| Manganese     | ppm        | ■8            | <b>-</b> <1    | <br> |
| Vanadium      | ppm        | <1            | 0              | <br> |
|               |            |               |                |      |
| ADDITIV       | IES        |               |                |      |
| Calcium       |            | <b>□</b> 646  | 93             | <br> |
| Magnesium     | ppm        | ■3            | 93<br>1 24     | <br> |
| Zinc          | ppm        | ■ 281         | ■ 24<br>■ 60   | <br> |
| Phosphorus    | ppm        | 1371          | 1020           | <br> |
| Barium        | ppm        | <b>■</b> 6    | = 1020<br>= <1 | <br> |
|               | ppm        | <b>■</b> 246  |                | <br> |
| Boron         | ppm        | <u></u>       | <b>174</b>     | <br> |

## Diagnosis

Resample at the next service interval to monitor. All component wear rates are normal. There is no indication of any contamination in the oil. The oil viscosity is lower than normal. Confirm oil type.