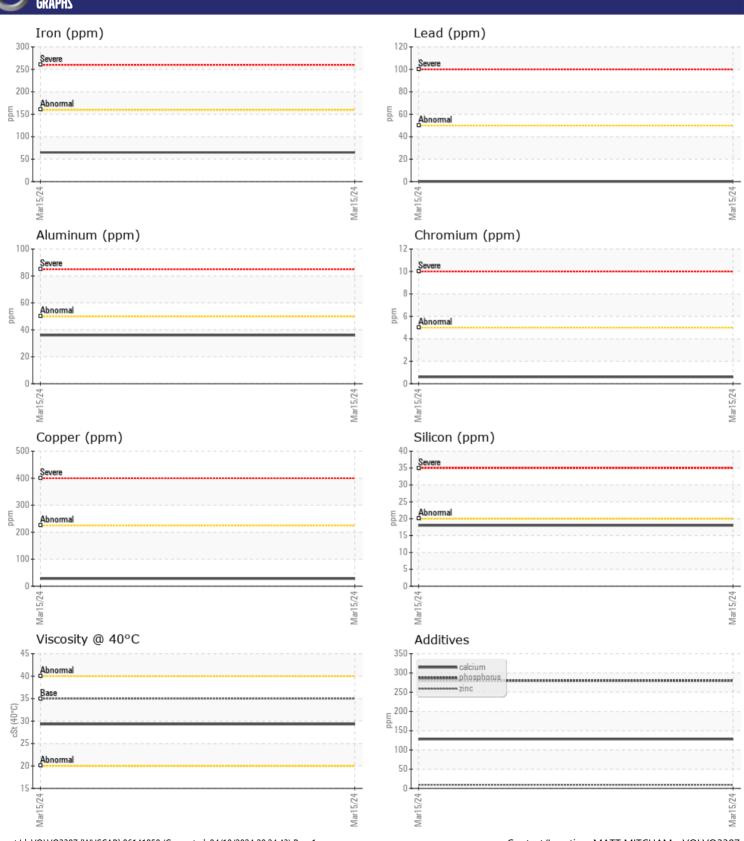

## CONSTRUCTION EQUIPMENT 25314 DURMON SITEWOR VOLVO A306

**VOLVO A30G 753530 - TRANSMISSION** 

Sample No: VCP263394 Oil Type: **DEXRON III** 

Job No: 25314 DURMON SITEWOR

| SAMPLI        | E INFORMATION |               |      |  |
|---------------|---------------|---------------|------|--|
| Sample Number |               | VCP263394     | <br> |  |
| Sample Date   |               | 15 Mar 2024   | <br> |  |
| Machine Hours |               | 648           | <br> |  |
| Oil Hours     |               | 0             | <br> |  |
| Oil Changed   |               | N/A           | <br> |  |
| Sample Status |               | NORMAL        | <br> |  |
|               |               |               |      |  |
| OIL CON       | DITION        |               |      |  |
| Visc @ 40°C   | cSt           | <b>29.3</b>   | <br> |  |
|               |               |               |      |  |
| CONTAI        | MINATION      |               |      |  |
| Water         | %             | NEG           | <br> |  |
| Silicon       | ppm           | <b>18</b>     | <br> |  |
| Sodium        | ppm           | ■8            | <br> |  |
| Potassium     | ppm           | <b>5</b>      | <br> |  |
|               |               |               |      |  |
| WEAR N        | METALS        |               |      |  |
| Iron          | ppm           | <b>65</b>     | <br> |  |
| Copper        | ppm           | <b>28</b>     | <br> |  |
| Lead          | ppm           | ■0            | <br> |  |
| Tin           | ppm           | <b>□</b> 7    | <br> |  |
| Aluminum      | ppm           | ■36           | <br> |  |
| Chromium      | ppm           | <b>■&lt;1</b> | <br> |  |
| Molybdenum    | ppm           | <b>■&lt;1</b> | <br> |  |
| Nickel        | ppm           | ■3            | <br> |  |
| Titanium      | ppm           | <1            | <br> |  |
| Silver        | ppm           | ■0            | <br> |  |
| Manganese     | ppm           | <b>5</b>      | <br> |  |
| Vanadium      | ppm           | <1            | <br> |  |
| VOLVO         |               |               |      |  |
| ADDITIV       | VES           |               |      |  |
| Calcium       | ppm           | <b>128</b>    | <br> |  |

## Diagnosis

Resample at the next service interval to monitor.All component wear rates are normal. There is no indication of any contamination in the fluid. The condition of the fluid is acceptable for the time in service.