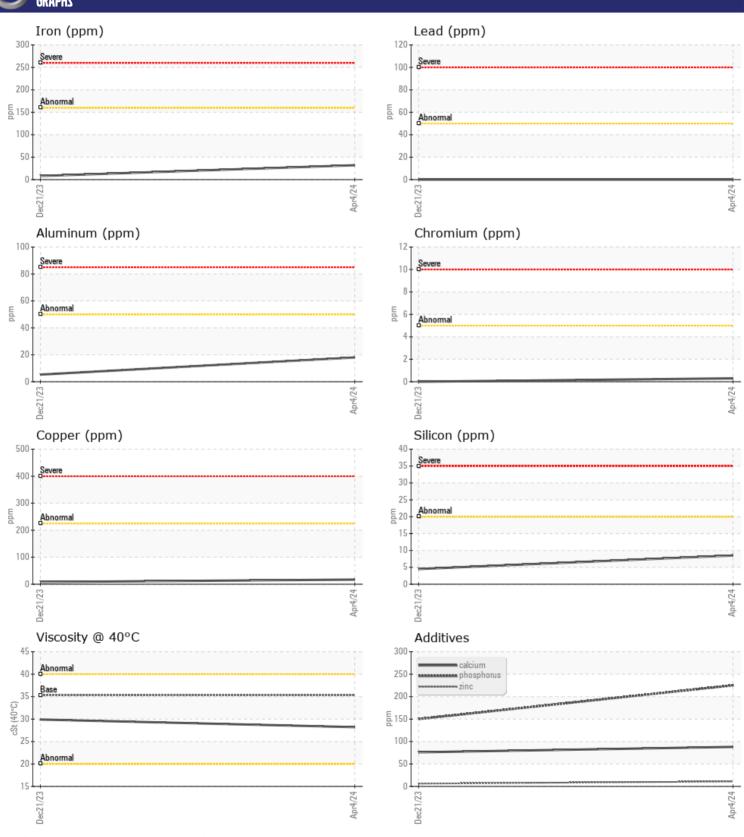

| <br> |
| Phosphorus    | ppm          | <b>225</b>    | <b>150</b>  | <br> |
| Barium        | ppm          | <b>0</b>      | <b>0</b>    | <br> |
| Boron         | ppm          | <b>■</b> 92   | <b>87</b>   | <br> |
|               |              |               |             |      |



### **ALTA EQUIPMENT COMPANY**

5151 DR MARTIN LUTHER KING BLVD FORT MYERS, FL US 33905 Contact: TODD LARK tlark@altaequipfl.com

T:

F: (239)481-3302

## Diagnosis

Resample at the next service interval to monitor. All component wear rates are normal. There is no indication of any contamination in the fluid. The condition of the fluid is acceptable for the time in service.

Depot:VOLVO0090Unique No:10966659Signed:Don BaldridgeReport Date:10 Apr 2024



# **CONSTRUCTION EQUIPMENT**





#### GRAPHS