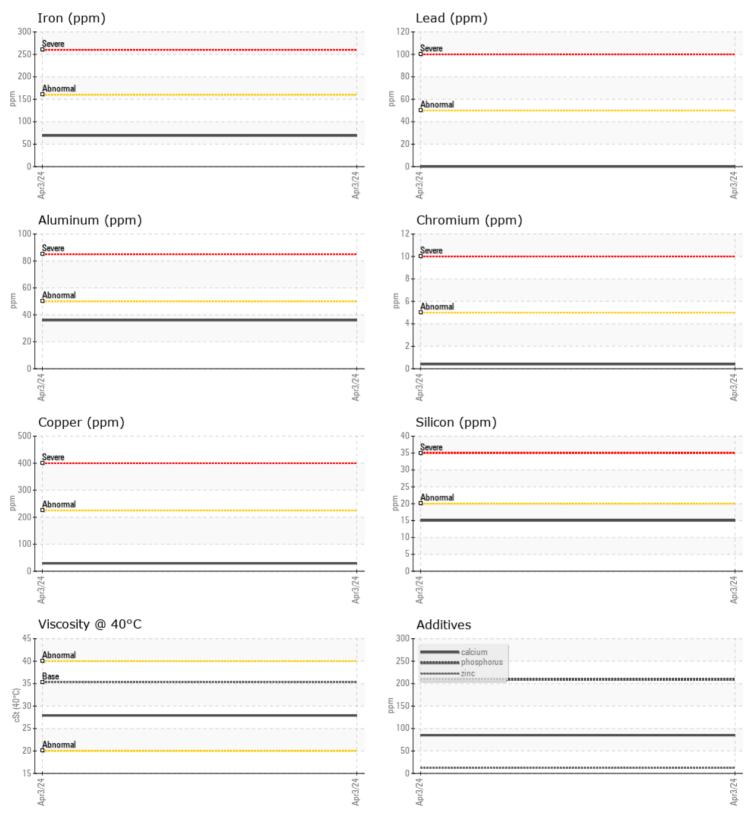

## Oil Type: Job No:

|               | E INFORMATION |              |   |   |  |                                                                           |
|---------------|---------------|--------------|---|---|--|---------------------------------------------------------------------------|
| Sample Number |               | VCP436838    |   |   |  |                                                                           |
| Sample Date   |               | 03 Apr 2024  |   |   |  | ALTA EQUIPMENT COMPANY                                                    |
| Machine Hours |               | 4096         |   |   |  | 5151 DR MARTIN LUTHER KING BLVD                                           |
| Oil Hours     |               | 0            |   |   |  | FORT MYERS, FL                                                            |
| Oil Changed   |               | Changed      |   |   |  | US 33905                                                                  |
| Sample Status |               | NORMAL       |   |   |  | Contact: TODD LARK                                                        |
| Sample Status |               | NORMAL       |   |   |  | tlark@altaequipfl.com                                                     |
| OIL CON       | INITION       |              |   |   |  | T:                                                                        |
|               |               | - 27.0       | • | - |  | F: (239)481-3302                                                          |
| Visc @ 40°C   | cSt           | 27.9         |   |   |  |                                                                           |
| VOLVO         |               |              |   |   |  | Diagnosis                                                                 |
| CONTAI        | MINATION      |              |   |   |  | Resample at the next service interval                                     |
| Water         | %             | NEG          |   |   |  | to monitor.All component wear rates                                       |
| Silicon       | ppm           | <b>15</b>    |   |   |  | are normal. There is no indication of any contamination in the fluid. The |
| Sodium        | ppm           | 8            |   |   |  |                                                                           |
| Potassium     | ppm           | 5            |   |   |  | condition of the fluid is acceptable                                      |
|               |               | _            |   |   |  | for the time in service.                                                  |
| VOLVO         |               |              |   |   |  |                                                                           |
| WEAR I        | METALS        |              |   |   |  |                                                                           |
| Iron          | ppm           | <b>6</b> 9   |   |   |  |                                                                           |
| Copper        | ppm           | 29           |   |   |  |                                                                           |
| Lead          | ppm           | 0            |   |   |  |                                                                           |
| Tin           | ppm           | 6            |   |   |  |                                                                           |
| Aluminum      | ppm           | 36           |   |   |  |                                                                           |
| Chromium      | ppm           | ■ <1         |   |   |  |                                                                           |
| Molybdenum    | ppm           | <b>  </b> <1 |   |   |  |                                                                           |
| Nickel        | ppm           | 2            |   |   |  |                                                                           |
| Titanium      | ppm           | <1           |   |   |  |                                                                           |
| Silver        | ppm           | 0            |   |   |  |                                                                           |
| Manganese     | ppm           | <b>4</b>     |   |   |  |                                                                           |
| Vanadium      | ppm           | <1           |   |   |  |                                                                           |
|               |               |              |   |   |  | _                                                                         |
| ADDITI        | VES           |              |   |   |  |                                                                           |
| Calcium       | ppm           | 85           |   |   |  | _                                                                         |
| Magnesium     | ppm           | <b>4</b>     |   |   |  |                                                                           |
| Zinc          | ppm           | 12           |   |   |  |                                                                           |
| Phosphorus    | ppm           | 209          |   |   |  |                                                                           |
| Barium        | ppm           | <b>  </b> <1 |   |   |  |                                                                           |
| Boron         | ppm           | <b>72</b>    |   |   |  |                                                                           |
|               |               |              |   |   |  |                                                                           |

## **CONSTRUCTION EQUIPMENT**

GRAPHS

VOLVO

Contact/Location: TODD LARK - VOLVO0090