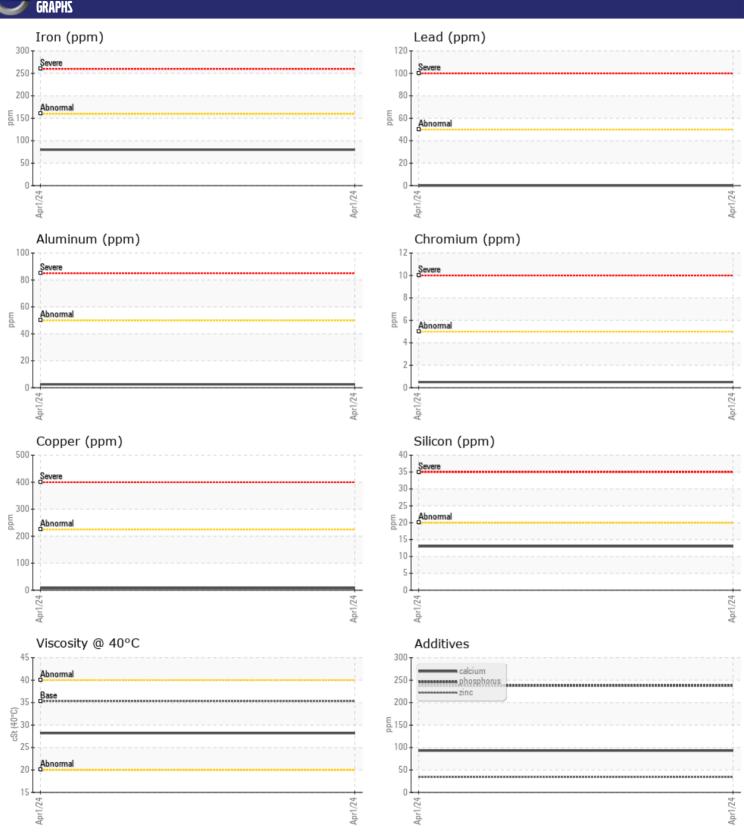

Sample No: VCP370031

Oil Type: VOLVO AUTOMATIC TRANSMISSION FLUID AT102

**Job No:** SWA523931 USED SALES

| SAMPLI        | E INFORMATION |               |      |  |
|---------------|---------------|---------------|------|--|
| Sample Number |               | VCP370031     | <br> |  |
| Sample Date   |               | 01 Apr 2024   | <br> |  |
| Machine Hours |               | 507           | <br> |  |
| Oil Hours     |               | 507           | <br> |  |
| Oil Changed   |               | Not Changd    | <br> |  |
| Sample Status |               | NORMAL        | <br> |  |
|               |               |               |      |  |
| VOLVO         | IDITION       |               |      |  |
| OIL CON       |               | <u> </u>      |      |  |
| Visc @ 40°C   | cSt           | <b>28.2</b>   | <br> |  |
|               |               |               |      |  |
| CONTA         | MINATION      |               |      |  |
| Water         | %             | NEG           | <br> |  |
| Silicon       |               | NEG<br>■13    |      |  |
| Sodium        | ppm           | ■ 13<br>■ 4   | <br> |  |
|               | ppm           |               | <br> |  |
| Potassium     | ppm           | <b>■</b> 3    | <br> |  |
| VOLVO         |               |               |      |  |
| WEAR I        | METALS        |               |      |  |
| Iron          | ppm           | <b>■80</b>    | <br> |  |
| Copper        | ppm           | <b>7</b>      | <br> |  |
| Lead          | ppm           | <b>0</b>      | <br> |  |
| Tin           | ppm           | ■0            | <br> |  |
| Aluminum      | ppm           | <b>2</b>      | <br> |  |
| Chromium      | ppm           | <b>■</b> <1   | <br> |  |
| Molybdenum    | ppm           | <b>-&lt;1</b> | <br> |  |
| Nickel        | ppm           | <b>■</b> <1   | <br> |  |
| Titanium      | ppm           | <1            | <br> |  |
| Silver        | ppm           | <b>■</b> 0    | <br> |  |
| Manganese     | ppm           | <b>7</b>      | <br> |  |
| Vanadium      | ppm           | <1            | <br> |  |
|               |               |               |      |  |
| ADDITIV       | 731           |               |      |  |
|               | 147           |               |      |  |
| Calcium       | ppm           | ■93           | <br> |  |
| Magnesium     | ppm           | ■4            | <br> |  |
| Zinc          | ppm           | ■34           | <br> |  |
| Phosphorus    | ppm           | ■238          | <br> |  |
| Barium        | ppm           | <b>1</b>      | <br> |  |
| Boron         | ppm           | ■84           | <br> |  |

## Diagnosis

Resample at the next service interval to monitor. All component wear rates are normal. There is no indication of any contamination in the fluid. The condition of the fluid is acceptable for the time in service.