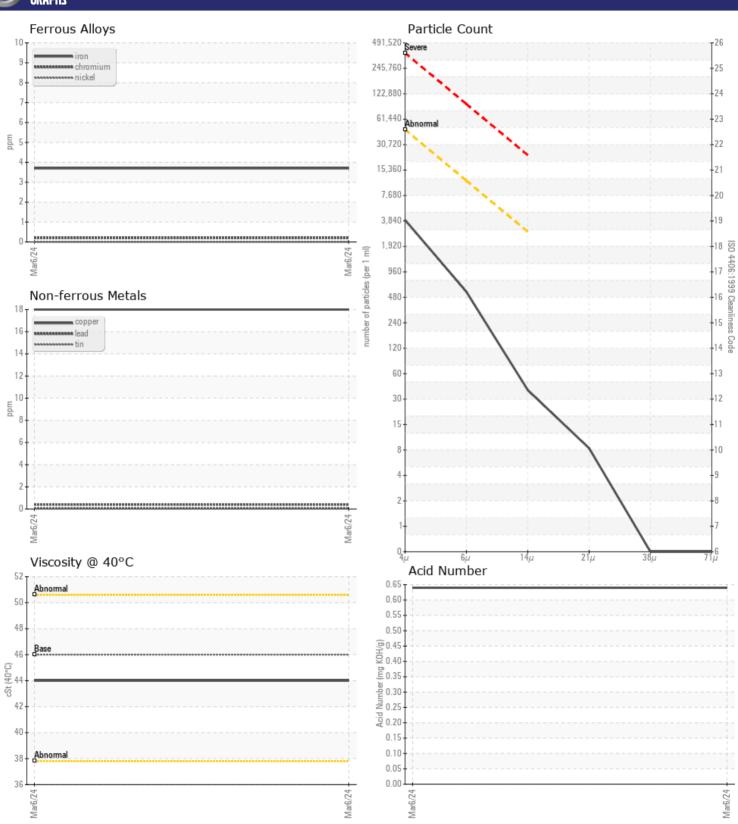

**0** 

**2** 

19/16/12

Job No: **AOK SITEWORKS** 

| SAMPI F IN       | IFORMATION |             |  |  |  |  |
|------------------|------------|-------------|--|--|--|--|
| Sample Number    |            | VCE045812   |  |  |  |  |
| Sample Date      |            | 06 Mar 2024 |  |  |  |  |
| Machine Hours    |            | 1495        |  |  |  |  |
| Oil Hours        |            | 495         |  |  |  |  |
| Oil Changed      |            | Not Changd  |  |  |  |  |
| Sample Status    |            | NORMAL      |  |  |  |  |
|                  |            |             |  |  |  |  |
| OIL CONDITION    |            |             |  |  |  |  |
| Visc @ 40°C      | cSt        | <b>44.0</b> |  |  |  |  |
| Acid Number (AN) | mg KOH/g   | ■ 0.64      |  |  |  |  |
|                  |            |             |  |  |  |  |
| CONTAMINATION    |            |             |  |  |  |  |
| Water            | %          | NEG         |  |  |  |  |
| Particles >4µm   |            | ■3450       |  |  |  |  |

## Diagnosis

Resample at the next service interval to monitor. Test do not reveal cause for reported problem.All component wear rates are normal. The amount and size of particulates present in the system are acceptable. There is no indication of any contamination in the oil. The AN level is acceptable for this fluid. The condition of the oil is suitable for further service.