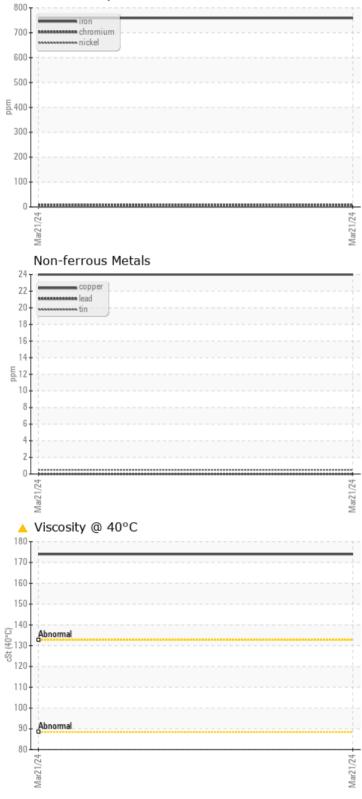

 Sample No:
 VCP442947

 Oil Type:
 MOBIL 75W90

 Job No:
 1775 C AND N FARMS

VOLVO

| VOLVO         |             |             |      |  |
|---------------|-------------|-------------|------|--|
| SAMPLE        | INFORMATION |             |      |  |
| Sample Number | •           | VCP442947   | <br> |  |
| Sample Date   |             | 21 Mar 2024 | <br> |  |
| Machine Hours |             | 670         | <br> |  |
| Oil Hours     |             | 0           | <br> |  |
| Oil Changed   |             | Changed     | <br> |  |
| Sample Status |             | ABNORMAL    | <br> |  |
|               |             |             |      |  |
| OIL CON       | DITION      |             |      |  |
| Visc @ 40°C   | cSt         | <b>1</b> 74 | <br> |  |
|               |             |             |      |  |
| VOLVO         |             |             |      |  |
|               | IINATION    | <u>.</u>    |      |  |
| Water         | %           | NEG         | <br> |  |
| Silicon       | ppm         | 23          | <br> |  |
| Sodium        | ppm         | 3           | <br> |  |
| Potassium     | ppm         | 0           | <br> |  |
| VOLVO         |             |             |      |  |
| WEAR M        | IETALS      |             |      |  |
| Iron          | ppm         | 759         | <br> |  |
| Copper        | ppm         | 24          | <br> |  |
| Lead          | ppm         | 0           | <br> |  |
| Tin           | ppm         |             | <br> |  |
| Aluminum      | ppm         | ■ <1        | <br> |  |
| Chromium      | ppm         | 7           | <br> |  |
| Molybdenum    | ppm         | <b>□</b> <1 | <br> |  |
| Nickel        | ppm         | 0           | <br> |  |
| Titanium      | ppm         | 0           | <br> |  |
| Silver        | ppm         | 0           | <br> |  |
| Manganese     | ppm         | <b>1</b> 0  | <br> |  |
| Vanadium      | ppm         | 0           | <br> |  |
| VOLVO         |             |             |      |  |
| ADDITIV       | ES          |             |      |  |
| Calcium       | ppm         | 7           | <br> |  |
| Magnesium     | ppm         | <1          | <br> |  |
| Zinc          | ppm         | <b>1</b> 0  | <br> |  |
|               |             |             |      |  |

## Diagnosis

The oil change at the time of sampling has been noted. Resample at the next service interval to monitor.All component wear rates are normal. There is no indication of any contamination in the oil. The condition of the oil is acceptable for the time in service.