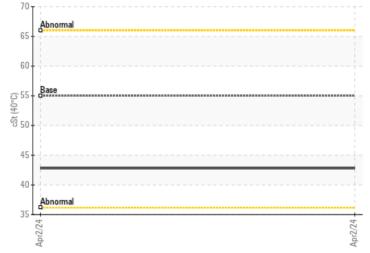

# CONSTRUCTION EQUIPMENT 14625 VOLVO A45G 342398 - FRONT LEFT FINAL DRIVE

Sample No: VCP312766 Oil Type: VOLVO WB 102

Job No: 14625

| SAMPLE        | INFORMATIO | N             |      |  |
|---------------|------------|---------------|------|--|
| Sample Number |            | VCP312766     | <br> |  |
| Sample Date   |            | 02 Apr 2024   | <br> |  |
| Machine Hours |            | 7410          | <br> |  |
| Oil Hours     |            | 0             | <br> |  |
| Oil Changed   |            | Not Changd    | <br> |  |
| Sample Status |            | NORMAL        | <br> |  |
|               |            | -             |      |  |
| VOLVO         | DITION     |               |      |  |
| OIL CON       | NITIUN     |               |      |  |
| Visc @ 40°C   | cSt        | <b>42.8</b>   | <br> |  |
| VOLVO         |            |               |      |  |
| CONTAN        | MINATION   |               |      |  |
| Water         | %          | NEG           | <br> |  |
| Silicon       |            | MEG<br>■ 13   | <br> |  |
| Sodium        | ppm        | <u> </u>      | <br> |  |
| Potassium     | ppm        | <b>0</b>      | <br> |  |
| Fotassium     | ppm        |               | <br> |  |
| VOLVO         |            |               |      |  |
| WEAR N        | METALS     |               |      |  |
| Iron          | ppm        | <b>16</b>     | <br> |  |
| Copper        | ppm        | <b>■25</b>    | <br> |  |
| Lead          | ppm        | <b>0</b>      | <br> |  |
| Tin           | ppm        | <b>-&lt;1</b> | <br> |  |
| Aluminum      | ppm        | <b>-&lt;1</b> | <br> |  |
| Chromium      | ppm        | <b>■</b> 0    | <br> |  |
| Molybdenum    | ppm        | <b>0</b>      | <br> |  |
| Nickel        | ppm        | <b>■</b> 0    | <br> |  |
| Titanium      | ppm        | 0             | <br> |  |
| Silver        | ppm        | 0             | <br> |  |
| Manganese     | ppm        | <b>■&lt;1</b> | <br> |  |
| Vanadium      | ppm        | 0             | <br> |  |
|               |            |               |      |  |
| ADDITIV       | IFS        |               |      |  |
| Calcium       |            | 2705          | <br> |  |
|               | ppm        | 3705          |      |  |
| Magnesium     | ppm        | <b>9</b>      | <br> |  |
| Zinc          | ppm        | <b>■ 1541</b> | <br> |  |
| Phosphorus    | ppm        | <b>□</b> 1284 | <br> |  |
| Barium        | ppm        | <b>0</b>      | <br> |  |
| Boron         | ppm        | ■82           | <br> |  |

# Viscosity @ 40°C