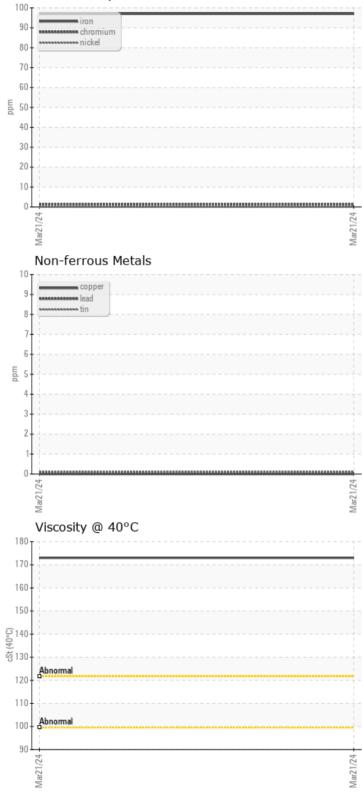

rvice.

| Depot:                                  | VOLVO4485<br>10967327<br>Don Baldridge |  |  |  |
|-----------------------------------------|----------------------------------------|--|--|--|
| Unique No:                              |                                        |  |  |  |
| Signed:                                 |                                        |  |  |  |
| Report Date:                            | 11 Apr 2024                            |  |  |  |
| act/Location: BAV KBANIZUSCH - VOLVO448 |                                        |  |  |  |

**0** 

0 🔲

340

**||** <1

3

Calcium

Zinc

Barium

Boron

Magnesium

Phosphorus

ppm

ppm

ppm

ppm

ppm

ppm

Contact/Location: RAY KRANZUSCH - VOLVO4485

## **CONSTRUCTION EQUIPMENT**



GRAPHS

## Ferrous Alloys

VOLVO