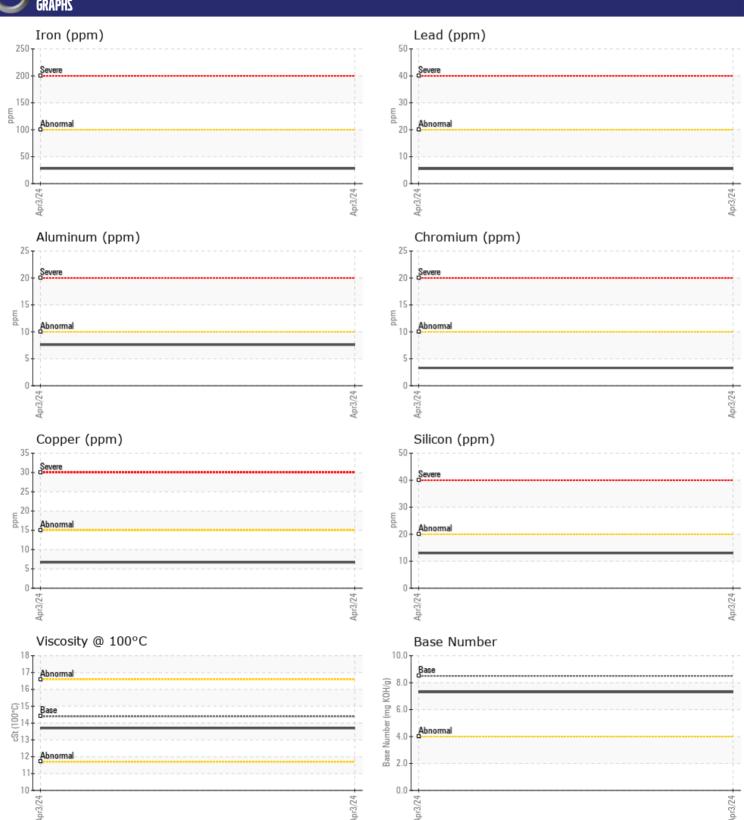

### Diagnosis

Resample at the next service interval to monitor. All component wear rates are normal. There is no indication of any contamination in the oil. The BN result indicates that there is suitable alkalinity remaining in the oil. The condition of the oil is suitable for further service.