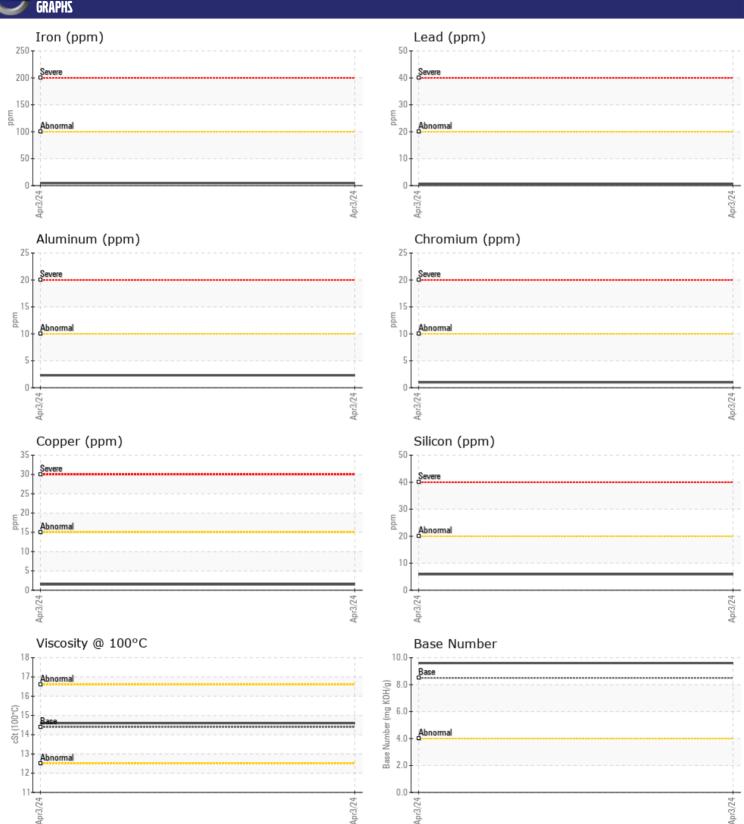

# CONSTRUCTION EQUIPMENT 32383 VOLVO ECR58D 210750 - DIESEL ENGINE

Sample No: VCP446822

Oil Type: DIESEL ENGINE OIL SAE 15W40

**Job No:** 32383

| SAMPLE IN        | NFORMATION  |                  |      |  |
|------------------|-------------|------------------|------|--|
| Sample Number    | II OMMATION | VCP446822        |      |  |
| ·                |             |                  |      |  |
| Sample Date      |             | 03 Apr 2024      | <br> |  |
| Machine Hours    |             | 2890             | <br> |  |
| Oil Hours        |             | 0                | <br> |  |
| Oil Changed      |             | Changed          | <br> |  |
| Sample Status    |             | NORMAL           | <br> |  |
| VOLVO            |             |                  |      |  |
| OIL CONDI        | TION        |                  |      |  |
| Visc @ 100°C     | cSt         | <b>14.6</b>      | <br> |  |
| Base Number (BN) | mg KOH/g    | ■9.6             | <br> |  |
| Oxidation (PA)   | %           | 59               | <br> |  |
|                  |             |                  |      |  |
| CONTAMIN         | JATION      |                  |      |  |
| _                |             |                  |      |  |
| Water            | %           | NEG              | <br> |  |
| Soot %           | %           | ■ 0.1            | <br> |  |
| Nitration (PA)   | %           | 48               | <br> |  |
| Sulfation (PA)   | %           | 51               | <br> |  |
| Glycol           | %           | NEG              | <br> |  |
| Fuel             | %           | <1.0             | <br> |  |
| Silicon          | ppm         | <b>6</b>         | <br> |  |
| Sodium           | ppm         | <b>2</b>         | <br> |  |
| Potassium        | ppm         | <b>2</b>         | <br> |  |
|                  |             |                  |      |  |
| WEAR MET         | ZIAT        |                  |      |  |
| Iron             |             | <b>1</b> 4       | <br> |  |
|                  | ppm         | 2                |      |  |
| Copper           | ppm         | _                |      |  |
| Lead             | ppm         | <b>1</b> <1      | <br> |  |
| Tin              | ppm         | <b>1</b>         | <br> |  |
| Aluminum         | ppm         | <b>2</b>         | <br> |  |
| Chromium         | ppm         | <b>1</b>         | <br> |  |
| Molybdenum       | ppm         | <b>■</b> 56      | <br> |  |
| Nickel           | ppm         | <b>=</b> <1      | <br> |  |
| Titanium         | ppm         | <b></b>          | <br> |  |
| Silver           | ppm         | ■0               | <br> |  |
| Manganese        | ppm         | <b>■</b> <1      | <br> |  |
| Vanadium         | ppm         | <1               | <br> |  |
| VOLVO            |             |                  |      |  |
| ADDITIVES        | 7           |                  |      |  |
| Calcium          |             | <b>1070</b>      | <br> |  |
| Magnesium        | ppm         | 909              | <br> |  |
| Zinc             | ppm         | <b>1192</b>      | <br> |  |
| Phosphorus       | ppm         | ■ 1192<br>■ 1047 |      |  |
| •                | ppm         |                  | <br> |  |
| Barium           | ppm         | <b>1</b> <1      | <br> |  |

### Diagnosis

F: (801)975-9434

Resample at the next service interval to monitor. All component wear rates are normal. There is no indication of any contamination in the oil. The BN result indicates that there is suitable alkalinity remaining in the oil. The condition of the oil is suitable for further service.