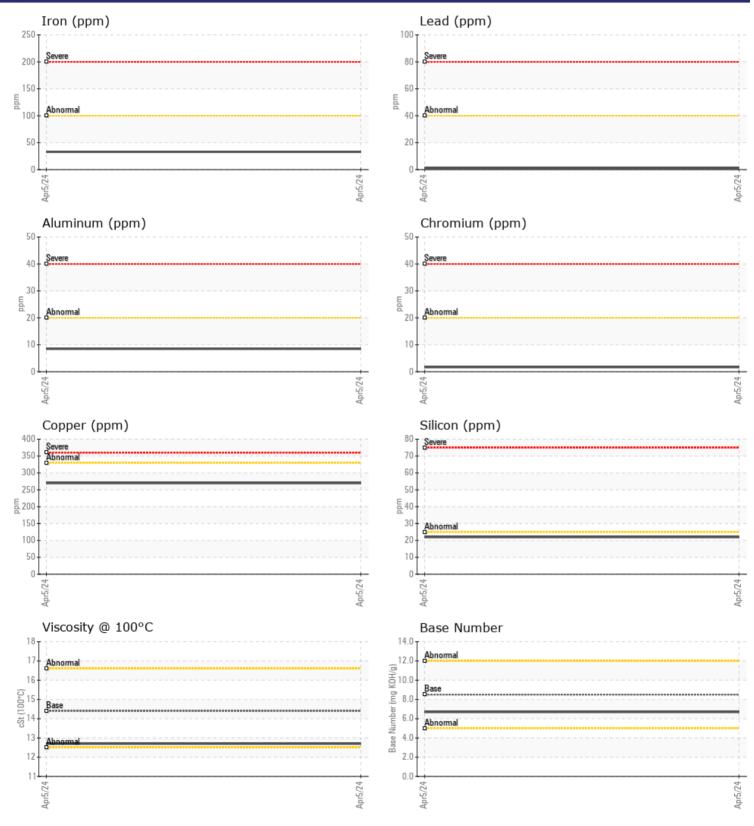

| Water          | %   | NEG  | <br> |  |
|----------------|-----|------|------|--|
| Soot %         | %   | 0.1  | <br> |  |
| Nitration (PA) | %   | 75   | <br> |  |
| Sulfation (PA) | %   | 60   | <br> |  |
| Glycol         | %   | 0.0  | <br> |  |
| Fuel           | %   | <1.0 | <br> |  |
| Silicon        | ppm | 22   | <br> |  |
| Sodium         | ppm | 5    | <br> |  |
| Potassium      | ppm | 56   | <br> |  |

### VEAD METALS

|            | ML I ALS |            |      |  |
|------------|----------|------------|------|--|
| Iron       | ppm      | 33         | <br> |  |
| Copper     | ppm      | 270        | <br> |  |
| Lead       | ppm      | <b></b> <1 | <br> |  |
| Tin        | ppm      | 2          | <br> |  |
| Aluminum   | ppm      | 8          | <br> |  |
| Chromium   | ppm      | 2          | <br> |  |
| Molybdenum | ppm      | <b>19</b>  | <br> |  |
| Nickel     | ppm      | <b>1</b>   | <br> |  |
| Titanium   | ppm      | <b>1</b>   | <br> |  |
| Silver     | ppm      | ∎1         | <br> |  |
| Manganese  | ppm      | 6          | <br> |  |
| Vanadium   | maa      | <1         | <br> |  |

| ADDITIVES  |     |             |  |  |  |
|------------|-----|-------------|--|--|--|
| Calcium    | ppm | 1719        |  |  |  |
| Magnesium  | ppm | 246         |  |  |  |
| Zinc       | ppm | <b>1034</b> |  |  |  |
| Phosphorus | ppm | 842         |  |  |  |
| Barium     | ppm | 7           |  |  |  |
| Boron      | ppm | 80          |  |  |  |