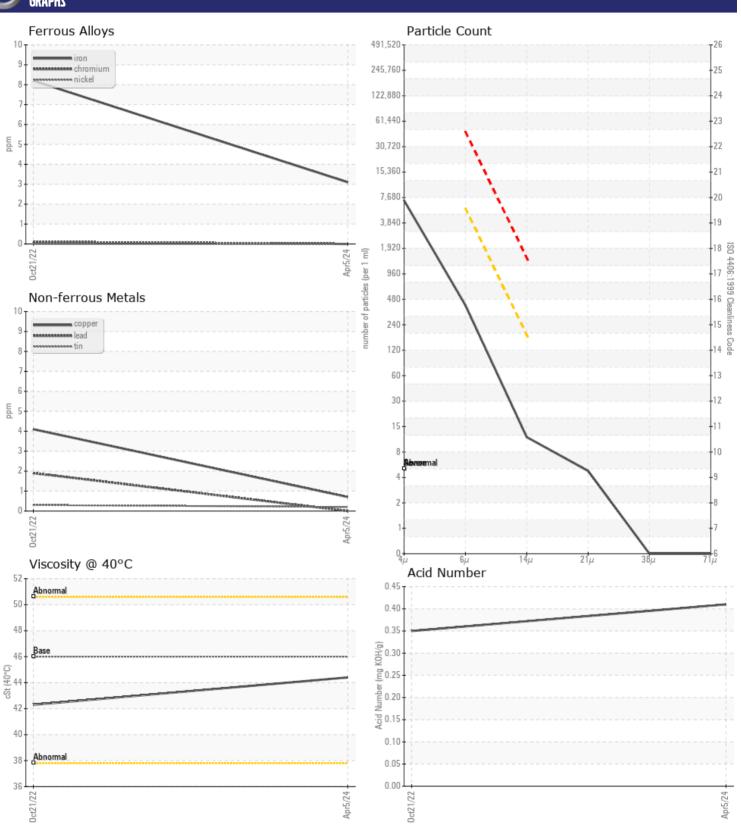

## CONSTRUCTION EQUIPMENT VOLVO A25G 752316 - HYDRAULIC SYSTEM

Sample No: VCP430397

Oil Type: VOLVO SUPER HYDRAULIC OIL 46

Job No:

Boron

| VOLVO             |            |                |             |      |
|-------------------|------------|----------------|-------------|------|
| SAMPLE II         | NFORMATION |                |             |      |
| Sample Number     | -          | VCP430397      | VCE118634   | <br> |
| Sample Date       |            | 05 Apr 2024    | 21 Oct 2022 | <br> |
| Machine Hours     |            | 5264           | 2918        | <br> |
| Oil Hours         |            | 0              | 2918        | <br> |
| Oil Changed       |            | Not Changd     | Changed     | <br> |
| Sample Status     |            | NORMAL         | NORMAL      | <br> |
|                   |            |                |             |      |
| OIL CONDI         | TION       |                |             |      |
| _                 |            | •              |             |      |
| Visc @ 40°C       | cSt        | <b>44.4</b>    | <b>42.3</b> | <br> |
| Acid Number (AN)  | mg KOH/g   | <b>0.41</b>    | □ 0.35      | <br> |
| VOLVO             |            |                |             |      |
| CONTAMII          | NATION     |                |             |      |
| Water             | %          | NEG            | NEG         | <br> |
| Particles >4µm    |            | 6175           | 5265        | <br> |
| Particles >6µm    |            | ■360           | 1214        | <br> |
| Particles > 14µm  |            | <b>10</b>      | 96          | <br> |
| ISO 4406:1999 (c) |            | 20/16/10       | 20/17/14    | <br> |
| Silicon           | ppm        | 2              | 5           | <br> |
| Sodium            | ppm        | <b>2</b>       | <1          | <br> |
| Potassium         | ppm        | <b>0</b>       | 1           | <br> |
|                   | <b>PP</b>  |                |             |      |
| VOLVO             | TALC       |                |             |      |
| WEAR ME           | IALS       |                |             |      |
| Iron              | ppm        | ■3             | ■8          | <br> |
| Copper            | ppm        | <b>■&lt;1</b>  | <b>4</b>    | <br> |
| Lead              | ppm        | ■0             | <b>2</b>    | <br> |
| Tin               | ppm        | <b>■&lt;1</b>  | <b>-</b> <1 | <br> |
| Aluminum          | ppm        | <b>■&lt;1</b>  | <b>2</b>    | <br> |
| Chromium          | ppm        | <b>■</b> 0     | <b>-</b> <1 | <br> |
| Molybdenum        | ppm        | <b>■</b> 0     | <b>-</b> <1 | <br> |
| Nickel            | ppm        | <b>■</b> 0     | <b>0</b>    | <br> |
| Titanium          | ppm        | 0              | 0           | <br> |
| Silver            | ppm        | 0              | <1          | <br> |
| Manganese         | ppm        | <b>■ &lt;1</b> | <b>-</b> <1 | <br> |
| Vanadium          | ppm        | <1             | 0           | <br> |
|                   |            |                |             | <br> |
| ADDITIVE          | ,          |                |             |      |
| _                 |            | = 02           | <b>5</b> 01 |      |
| Calcium           | ppm        | <b>82</b>      | ■81         | <br> |
| Magnesium         | ppm        | <b>■ &lt;1</b> | 2           | <br> |
| Zinc              | ppm        | <b>425</b>     | <b>415</b>  | <br> |
| Phosphorus        | ppm        | ■327           | 320         | <br> |
| Barium            | ppm        | ■0             | <b>0</b>    | <br> |

## Diagnosis

Resample at the next service interval to monitor. All component wear rates are normal. The system cleanliness is acceptable for your target ISO 4406 cleanliness code. The system and fluid cleanliness is acceptable. The AN level is acceptable for this fluid. The condition of the oil is suitable for further service.

## GRAPHS