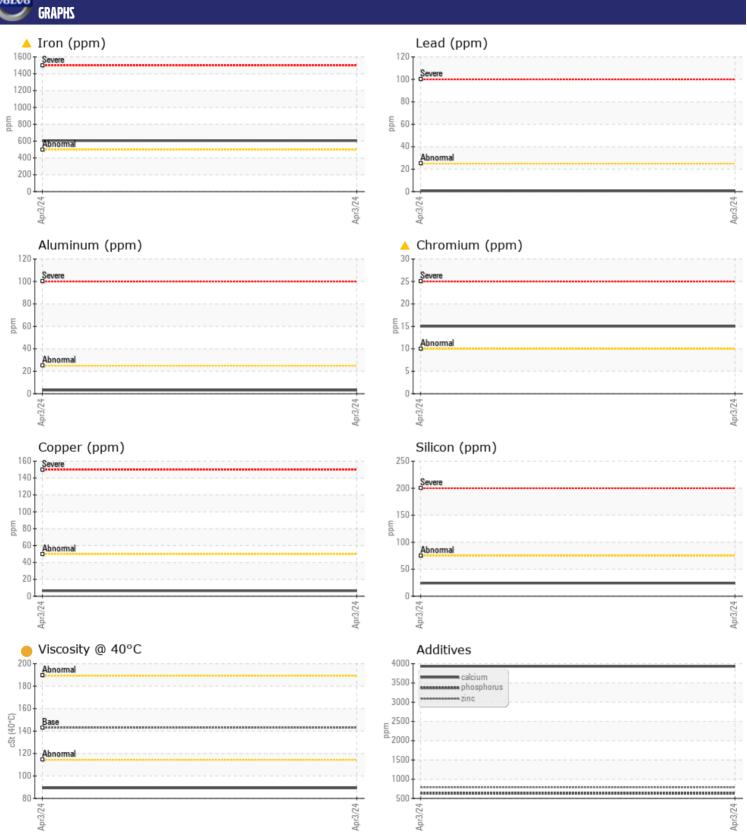

## CONSTRUCTION EQUIPMENT 32383 VOLVO ECR58D 210750 - REAR RIGHT FINAL DRIVE

Oil Type: **GEAR OIL SAE 80W90** 

Job No: 32383

| SAMPLE        | INFORMATIO | N                                       |      |  |
|---------------|------------|-----------------------------------------|------|--|
| Sample Number |            | VCP446820                               | <br> |  |
| Sample Date   |            | 03 Apr 2024                             | <br> |  |
| Machine Hours |            | 2890                                    | <br> |  |
| Oil Hours     |            | 0                                       | <br> |  |
| Oil Changed   |            | N/A                                     | <br> |  |
| Sample Status |            | ABNORMAL                                | <br> |  |
|               |            | , , , , , , , , , , , , , , , , , , , , |      |  |
| OIL CON       | DITION     |                                         |      |  |
| Visc @ 40°C   | cSt        | 89.2                                    | <br> |  |
| Visc & 10 C   | CSC        | 05.2                                    |      |  |
| VOLVO         |            |                                         |      |  |
| LONIAN        | MINATION   |                                         |      |  |
| Water         | %          | NEG                                     | <br> |  |
| Silicon       | ppm        | <b>24</b>                               | <br> |  |
| Sodium        | ppm        | ■1                                      | <br> |  |
| Potassium     | ppm        | <b>4</b>                                | <br> |  |
| VOLVO         |            |                                         |      |  |
| WEAR N        | AFTAI S    |                                         |      |  |
|               |            | A CO.4                                  |      |  |
| Iron          | ppm        | <u>▲</u> 604                            | <br> |  |
| Copper        | ppm        | <b>6</b>                                | <br> |  |
| Lead          | ppm        | <b></b>                                 | <br> |  |
| Tin           | ppm        | <b>=</b> <1                             | <br> |  |
| Aluminum      | ppm        | <b>3</b>                                | <br> |  |
| Chromium      | ppm        | <u> 15</u>                              | <br> |  |
| Molybdenum    | ppm        | <b>17</b>                               | <br> |  |
| Nickel        | ppm        | <b>2</b>                                | <br> |  |
| Titanium      | ppm        | 1                                       | <br> |  |
| Silver        | ppm        | 0                                       | <br> |  |
| Manganese     | ppm        | <b>9</b>                                | <br> |  |
| Vanadium      | ppm        | <1                                      | <br> |  |
| VOLVO         |            |                                         |      |  |
| ADDITIV       | /ES        | , in the second                         |      |  |
| Calcium       | ppm        | ■3929                                   | <br> |  |
| Magnesium     | ppm        | ■13                                     | <br> |  |
| Zinc          | ppm        | <b>790</b>                              | <br> |  |
| Phosphorus    | ppm        | <b>629</b>                              | <br> |  |
| Barium        | ppm        | ■38                                     | <br> |  |
| Boron         | ppm        | <b>12</b>                               | <br> |  |

## Diagnosis

No corrective action is recommended at this time. Resample at the next service interval to monitor.Gear wear is indicated. There is no indication of any contamination in the oil. The oil viscosity is lower than normal. Confirm oil type.