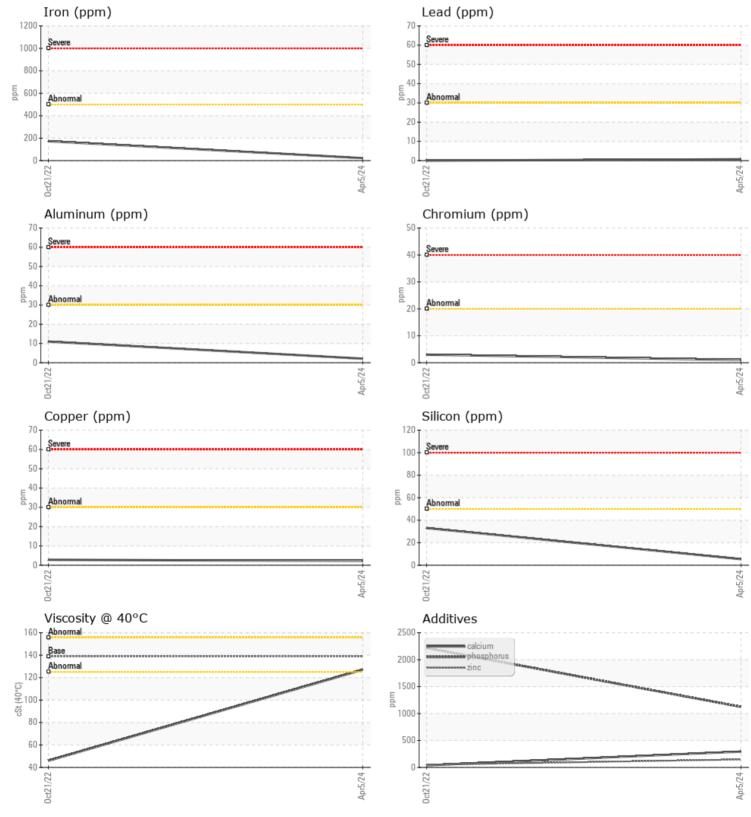

|               | E INFORMATION |              |             | <br> |
|---------------|---------------|--------------|-------------|------|
| Sample Number |               | VCP430393    | VCE118622   | <br> |
| Sample Date   |               | 05 Apr 2024  | 21 Oct 2022 | <br> |
| Machine Hours |               | 5264         | 2918        | <br> |
| Oil Hours     |               | 0            | 2918        | <br> |
| Oil Changed   |               | Not Changd   | Changed     | <br> |
| Sample Status |               | NORMAL       | ATTENTION   | <br> |
|               |               |              |             |      |
| OIL CON       |               |              |             |      |
|               |               | - 10-        |             | <br> |
| Visc @ 40°C   | cSt           | <b>127</b>   | 45.9        | <br> |
| VOLVO         |               |              |             | <br> |
| Contai        | MINATION      |              |             |      |
| Water         | %             | NEG          | NEG         | <br> |
| Silicon       | ppm           | 5            | 33          | <br> |
| Sodium        | ppm           | ■ <1         | 9           | <br> |
| Potassium     | ppm           | 2            | 3           | <br> |
|               |               |              |             |      |
| WEAR I        | METALS        |              |             |      |
| Iron          | ppm           | 22           | 173         | <br> |
| Copper        | ppm           | 2            | 3           | <br> |
| Lead          | ppm           | <b>  </b> <1 | 0           | <br> |
| Tin           | ppm           | <b>1</b>     | <1          | <br> |
| Aluminum      | ppm           | 2            | 11          | <br> |
| Chromium      | ppm           | <b>1</b>     | 3           | <br> |
| Molybdenum    | ppm           | <b>1</b>     | 7           | <br> |
| Nickel        | ppm           | <b>  </b> <1 | 1           | <br> |
| Titanium      | ppm           | <1           | <1          | <br> |
| Silver        | ppm           | 0            | <1          | <br> |
| Manganese     | ppm           | <b>1</b>     | 5           | <br> |
| Vanadium      | ppm           | <1           | <1          | <br> |
|               |               |              |             | <br> |
|               | VES           |              |             | <br> |
| Calcium       | ppm           | 294          | 39          | <br> |
| Magnesium     | ppm           | 3            | 0           | <br> |
| Zinc          | ppm           | <b>147</b>   | 48          | <br> |
|               |               |              | 0010        |      |

### Diagnosis

Resample at the next service interval to monitor.All component wear rates are normal. There is no indication of any contamination in the oil. The condition of the oil is acceptable for the time in service.