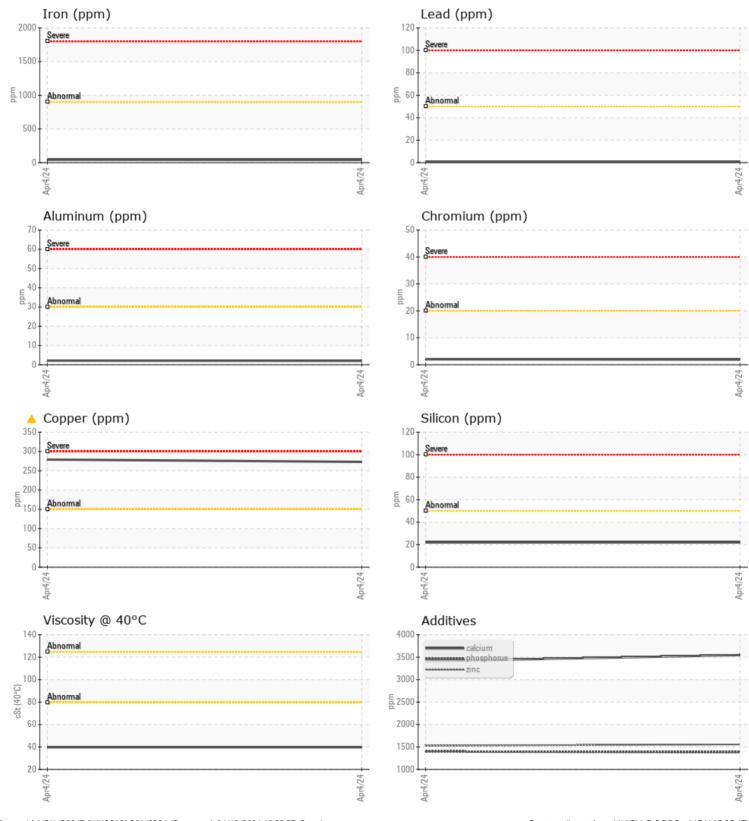

3

ppm

| WEAR METALS |     |            |            |  |  |  |  |  |  |
|-------------|-----|------------|------------|--|--|--|--|--|--|
| Iron        | ppm | 42         | 40         |  |  |  |  |  |  |
| Copper      | ppm | 🔺 279      | ▲ 273      |  |  |  |  |  |  |
| Lead        | ppm | <b></b> <1 | <b></b> <1 |  |  |  |  |  |  |
| Tin         | ppm | ∎1         | 1          |  |  |  |  |  |  |
| Aluminum    | ppm | 2          | 2          |  |  |  |  |  |  |
| Chromium    | ppm | 2          | 2          |  |  |  |  |  |  |
| Molybdenum  | ppm | <1         | <1         |  |  |  |  |  |  |
| Nickel      | ppm | 7          | 7          |  |  |  |  |  |  |
| Titanium    | ppm | <1         | <1         |  |  |  |  |  |  |
| Silver      | ppm | 0          | 0          |  |  |  |  |  |  |
| Manganese   | ppm | 3          | 3          |  |  |  |  |  |  |
| Vanadium    | ppm | <1         | <1         |  |  |  |  |  |  |

3

Potassium

| Calcium    | ppm | 3546 | 3409 |  |  |  |  |
|------------|-----|------|------|--|--|--|--|
| Magnesium  | ppm | 11   | 9    |  |  |  |  |
| Zinc       | ppm | 1557 | 1526 |  |  |  |  |
| Phosphorus | ppm | 1385 | 1399 |  |  |  |  |
| Barium     | ppm | <1   | <1   |  |  |  |  |
| Boron      | ppm | 111  | 116  |  |  |  |  |

## Diagnosis

The oil change at the time of sampling has been noted. Resample at the next service interval to monitor. Please specify the brand, type, and viscosity of the oil on your next sample.The copper level is abnormal. All other component wear rates are normal. There is no indication of any contamination in the oil. The condition of the oil is acceptable for the time in service.