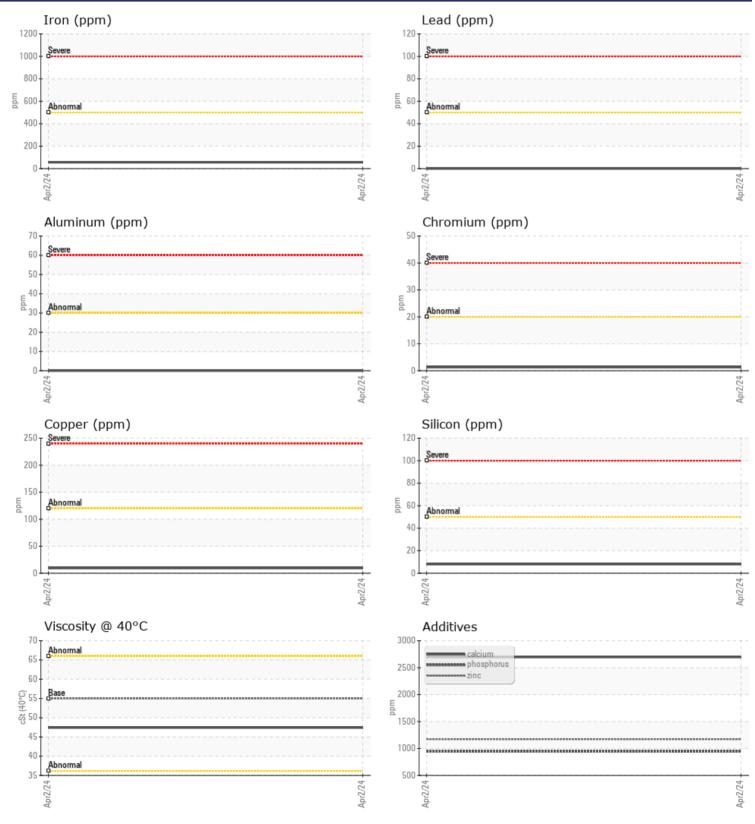

## Diagnosis

Resample at the next service interval to monitor.All component wear rates are normal. There is no indication of any contamination in the oil. The condition of the oil is acceptable for the time in service.

## **CONSTRUCTION EQUIPMENT**

GRAPHS

VOLVO