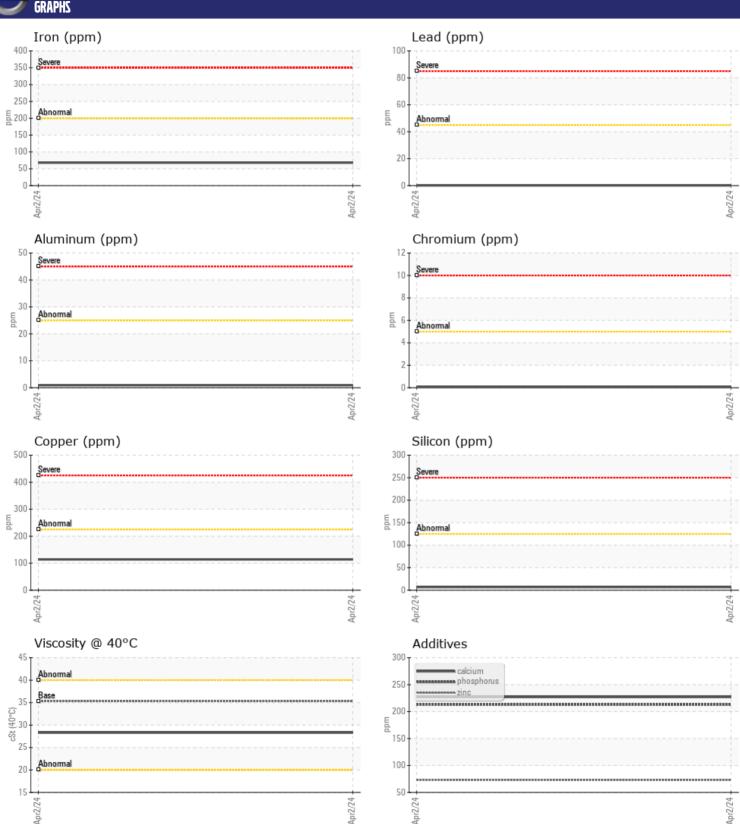

Sample No: VCP444575

Oil Type: VOLVO AUTOMATIC TRANSMISSION FLUID AT102

**Job No:** X18458 APAC

| SAMPLE        | E INFORMATION |               |      |  |
|---------------|---------------|---------------|------|--|
| Sample Number |               | VCP444575     | <br> |  |
| Sample Date   |               | 02 Apr 2024   | <br> |  |
| Machine Hours |               | 4008          | <br> |  |
| Oil Hours     |               | 0             | <br> |  |
| Oil Changed   |               | Changed       | <br> |  |
| Sample Status |               | NORMAL        | <br> |  |
|               |               |               |      |  |
| OIL CON       | DITION        |               |      |  |
| Visc @ 40°C   | cSt           | 28.31         | <br> |  |
| VISC @ 40 C   | CSt           | <u> </u>      | <br> |  |
| VOLVO         |               |               |      |  |
| CONTAN        | MINATION      |               |      |  |
| Water         | %             | NEG           | <br> |  |
| Silicon       | ppm           | <b>■</b> 7    | <br> |  |
| Sodium        | ppm           | <b>5</b>      | <br> |  |
| Potassium     | ppm           | <b>■&lt;1</b> | <br> |  |
|               |               |               |      |  |
| WEAR N        | METALS        |               |      |  |
| Iron          | ppm           | <b>68</b>     | <br> |  |
| Copper        | ppm           | <b>114</b>    | <br> |  |
| Lead          | ppm           | <b></b>       | <br> |  |
| Tin           | ppm           | ■0            | <br> |  |
| Aluminum      | ppm           | <b></b>       | <br> |  |
| Chromium      | ppm           | <b>-&lt;1</b> | <br> |  |
| Molybdenum    | ppm           | <b>0</b>      | <br> |  |
| Nickel        | ppm           | <b>0</b>      | <br> |  |
| Titanium      | ppm           | 0             | <br> |  |
| Silver        | ppm           | ■0            | <br> |  |
| Manganese     | ppm           | <b>4</b>      | <br> |  |
| Vanadium      | ppm           | <1            | <br> |  |
|               |               |               |      |  |
| ADDITIV       | VES           |               |      |  |
| Calcium       | ppm           | <b>227</b>    | <br> |  |
| Magnesium     | ppm           | <b></b>       | <br> |  |
| Zinc          | ppm           | <b>73</b>     | <br> |  |
| Phosphorus    | ppm           | <b>213</b>    | <br> |  |
| Barium        | ppm           | <b>10</b>     | <br> |  |
| Boron         | ppm           | <b>57</b>     | <br> |  |
|               | -  - · · ·    |               |      |  |

## Diagnosis

Resample at the next service interval to monitor. All component wear rates are normal. There is no indication of any contamination in the oil. The condition of the oil is acceptable for the time in service.