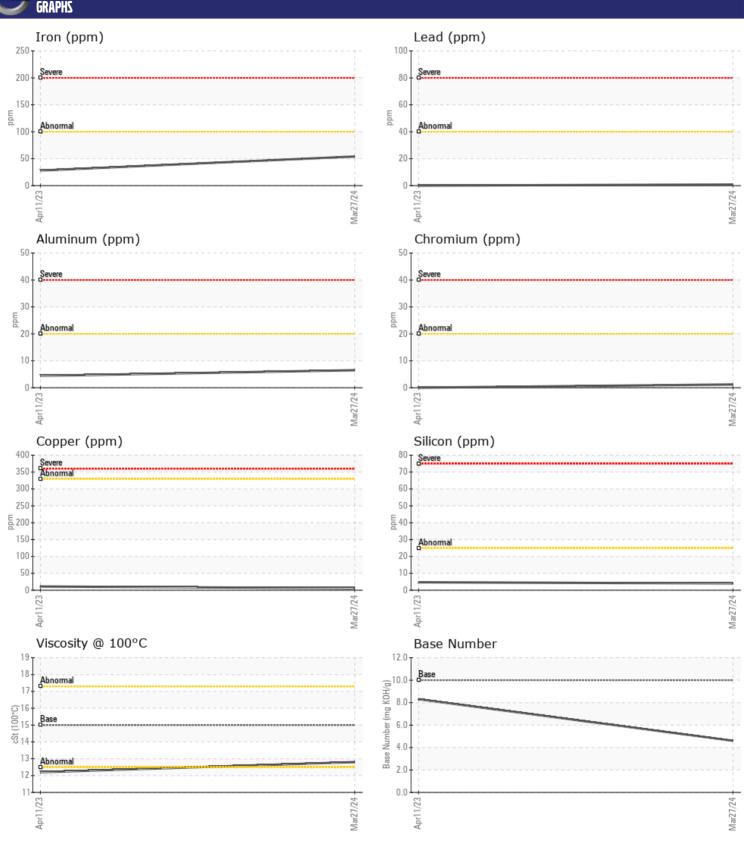

## Diagnosis

Oil and filter change at the time of sampling has been noted. Resample at the next service interval to monitor.All component wear rates are normal. There is no indication of any contamination in the oil. The BN result indicates that there is suitable alkalinity remaining in the oil. The condition of the oil is acceptable for the time in service.