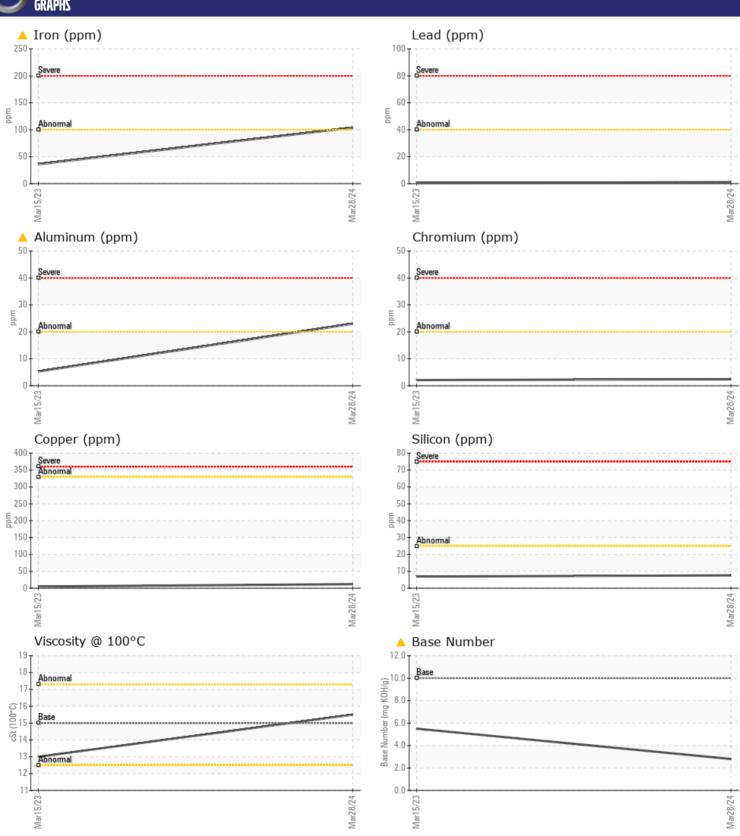

## Diagnosis

Oil and filter change at the time of sampling has been noted. We recommend an early resample to monitor this condition. Aluminum and iron ppm levels are abnormal. There is no indication of any contamination in the oil. The BN level is low.