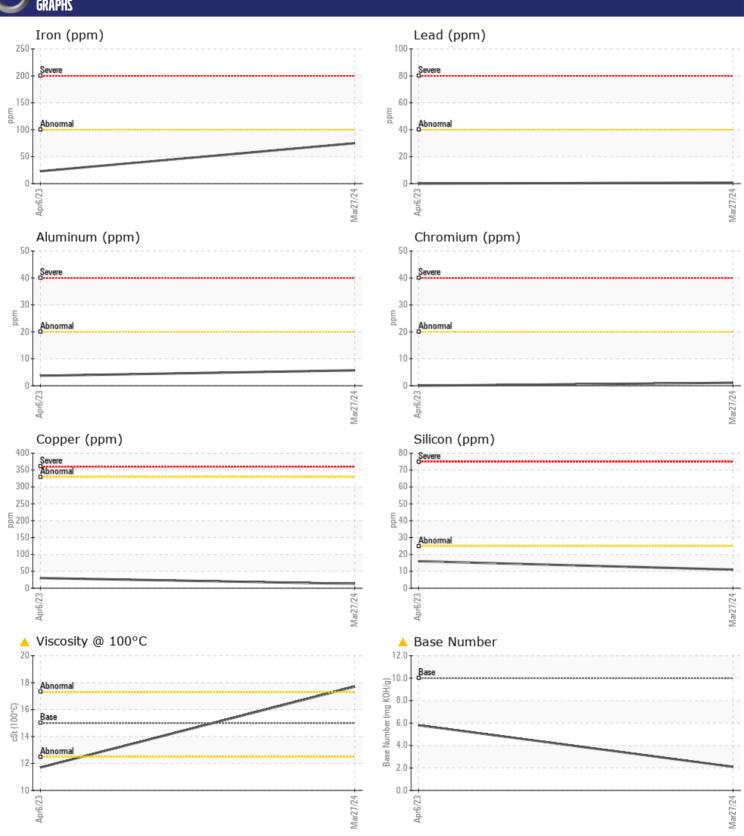

## Diagnosis

Oil and filter change at the time of sampling has been noted. Resample at the next service interval to monitor. All component wear rates are normal. There is no indication of any contamination in the oil. The oil viscosity is higher than normal. The BN level is low.