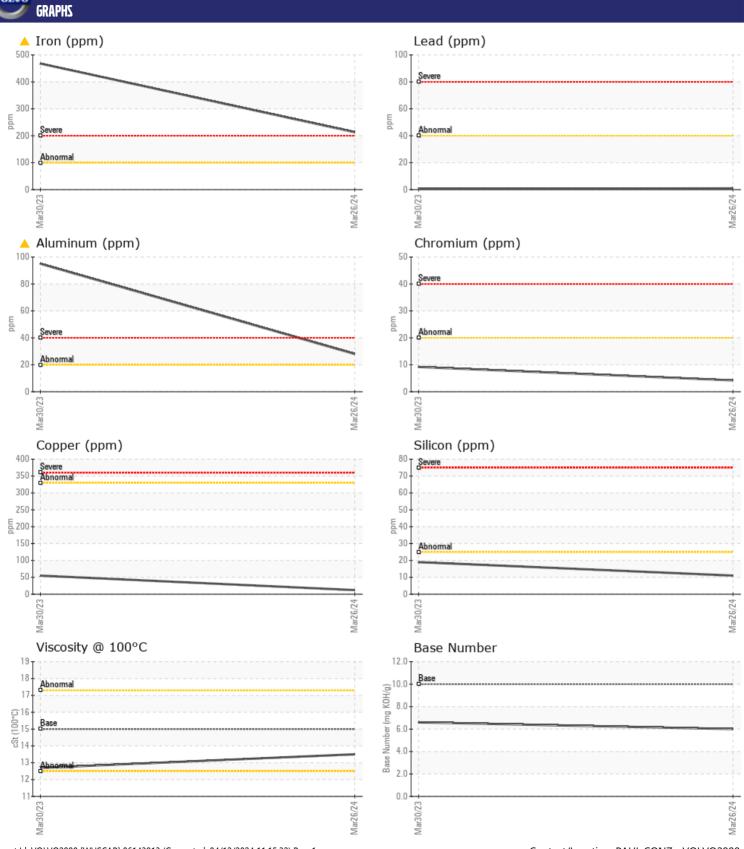

## CONSTRUCTION EQUIPMENT 687082 DIPRO MCC R230 91592 - DIESEL ENGINE

Sample No: VCP438822

Oil Type: VOLVO ULTRA DIESEL ENGINE OIL 15W40 VDS-3

**Job No:** 687082 DIPRO

| VOLVO            | NEODWATION |                          |              |      |
|------------------|------------|--------------------------|--------------|------|
|                  | NFORMATION | -                        |              |      |
| Sample Number    |            | VCP438822                | VCP421763    | <br> |
| Sample Date      |            | 26 Mar 2024              | 30 Mar 2023  | <br> |
| Machine Hours    |            | 3998                     | 0            | <br> |
| Oil Hours        |            | 500                      | 0            | <br> |
| Oil Changed      |            | Changed                  | Changed      | <br> |
| Sample Status    |            | ABNORMAL                 | ABNORMAL     | <br> |
|                  |            |                          |              |      |
| OIL CONDI        | TION       |                          |              |      |
| Visc @ 100°C     | cSt        | <b>13.5</b>              | 12.7         | <br> |
|                  |            | ■ 6.0                    |              |      |
| Base Number (BN) | %          | 118                      | ■ 6.6<br>114 | <br> |
| Oxidation (PA)   | 70         | 110                      | 114          | <br> |
| VOLVO            |            |                          |              |      |
| CONTAMIN         | NATION     |                          |              |      |
| Water            | %          | NEG                      | NEG          | <br> |
| Soot %           | %          | ■2.1                     | ■1.6         | <br> |
| Nitration (PA)   | %          | 146                      | 133          | <br> |
| Sulfation (PA)   | %          | 89                       | 82           | <br> |
| Glycol           | %          | NEG                      | NEG          | <br> |
| Fuel             | %          | <1.0                     | <1.0         | <br> |
| Silicon          | ppm        | <b>11</b>                | <b>1</b> 9   | <br> |
| Sodium           | ppm        | <b>■8</b>                | <b>1</b> 4   | <br> |
| Potassium        | ppm        | <b>■&lt;1</b>            | <b>4</b>     | <br> |
|                  |            |                          |              |      |
| WEAR ME          | 7147       |                          |              |      |
| _                |            | -                        | 1.50         |      |
| Iron             | ppm        | <u>^</u> 213             | 468          | <br> |
| Copper           | ppm        | <b>12</b>                | 55           | <br> |
| Lead             | ppm        | <b>■</b> <1              | <1           | <br> |
| Tin              | ppm        | <b>0</b>                 | <1           | <br> |
| Aluminum         | ppm        | <u>^</u> 28              | 95           | <br> |
| Chromium         | ppm        | <b>4</b>                 | 9            | <br> |
| Molybdenum       | ppm        | <b>■81</b>               | 139          | <br> |
| Nickel           | ppm        | 2                        | 2            | <br> |
| Titanium         | ppm        | 0                        | <1           | <br> |
| Silver           | ppm        | <b>□</b> 0<br><b>□</b> 2 | <b>0</b>     | <br> |
| Manganese        | ppm        |                          | <b>6</b>     | <br> |
| Vanadium         | ppm        | <1                       | <1           | <br> |
| VOLVO            |            |                          |              |      |
| ADDITIVE:        |            |                          |              |      |
| Calcium          | ppm        | <b>2173</b>              | <b>2532</b>  | <br> |
| Magnesium        | ppm        | <b>467</b>               | 942          | <br> |
| Zinc             | ppm        | <b>1269</b>              | <b>1621</b>  | <br> |
| Phosphorus       | ppm        | <b>■ 1145</b>            | 1266         | <br> |
|                  |            |                          |              |      |

## Diagnosis

Oil and filter change at the time of sampling has been noted. We recommend an early resample to monitor this condition. Aluminum and iron ppm levels are abnormal. There is no indication of any contamination in the oil. The BN result indicates that there is suitable alkalinity remaining in the oil. The condition of the oil is acceptable for the time in service.