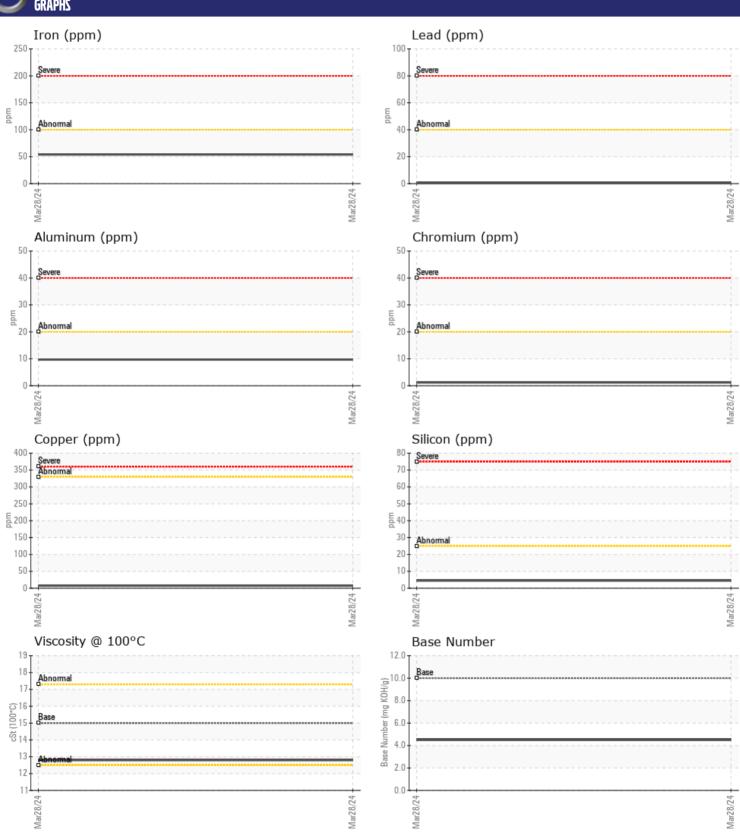

## **CONSTRUCTION EQUIPMENT**

687087 DIPRO MCCLOSKEY S190 86857 - DIESEL ENGINE

Oil Type: VOLVO ULTRA DIESEL ENGINE OIL 15W40 VDS-3

**Job No:** 687087 DIPRO

| SAMPLE II        | NFORMATION |                |  |  |  |
|------------------|------------|----------------|--|--|--|
| Sample Number    | -          | VCP447057      |  |  |  |
| Sample Date      |            | 28 Mar 2024    |  |  |  |
| Machine Hours    |            | 3589           |  |  |  |
| Oil Hours        |            | 500            |  |  |  |
| Oil Changed      |            | Changed        |  |  |  |
| Sample Status    |            | NORMAL         |  |  |  |
|                  |            |                |  |  |  |
| OIL CONDI        | TION       |                |  |  |  |
| Visc @ 100°C     | cSt        | <b>12.8</b>    |  |  |  |
| Base Number (BN) | mg KOH/g   | <b>4.5</b>     |  |  |  |
| Oxidation (PA)   | %          | 124            |  |  |  |
|                  |            |                |  |  |  |
| CONTAMINATION    |            |                |  |  |  |
| Water            | %          | NEG            |  |  |  |
| Soot %           | %          | ■0.3           |  |  |  |
| Nitration (PA)   | %          | 127            |  |  |  |
| Sulfation (PA)   | %          | 74             |  |  |  |
| Glycol           | %          | NEG            |  |  |  |
| Fuel             | %          | <1.0           |  |  |  |
| Silicon          | ppm        | <b>4</b>       |  |  |  |
| Sodium           | ppm        | <b>■</b> 4     |  |  |  |
| Potassium        | ppm        | <b>0</b>       |  |  |  |
|                  |            |                |  |  |  |
| WEAR METALS      |            |                |  |  |  |
| Iron             | ppm        | <b>54</b>      |  |  |  |
| Copper           | ppm        | ■8             |  |  |  |
| Lead             | ppm        | <b>■ &lt;1</b> |  |  |  |
| Tin              | ppm        | <b>■</b> 0     |  |  |  |
| Aluminum         | ppm        | <b>10</b>      |  |  |  |
| Chromium         | ppm        | <b>■1</b>      |  |  |  |
| Molybdenum       | ppm        | <b>■</b> 66    |  |  |  |
| Nickel           | ppm        | <b>■&lt;1</b>  |  |  |  |
| Titanium         | ppm        | 0              |  |  |  |
| Silver           | ppm        | ■0             |  |  |  |
| Manganese        | ppm        | <b>■&lt;1</b>  |  |  |  |
| Vanadium         | ppm        | <1             |  |  |  |
| VOLVO            |            |                |  |  |  |

## Diagnosis

Resample at the next service interval to monitor. All component wear rates are normal. There is no indication of any contamination in the oil. The BN result indicates that there is suitable alkalinity remaining in the oil. The condition of the oil is suitable for further service.