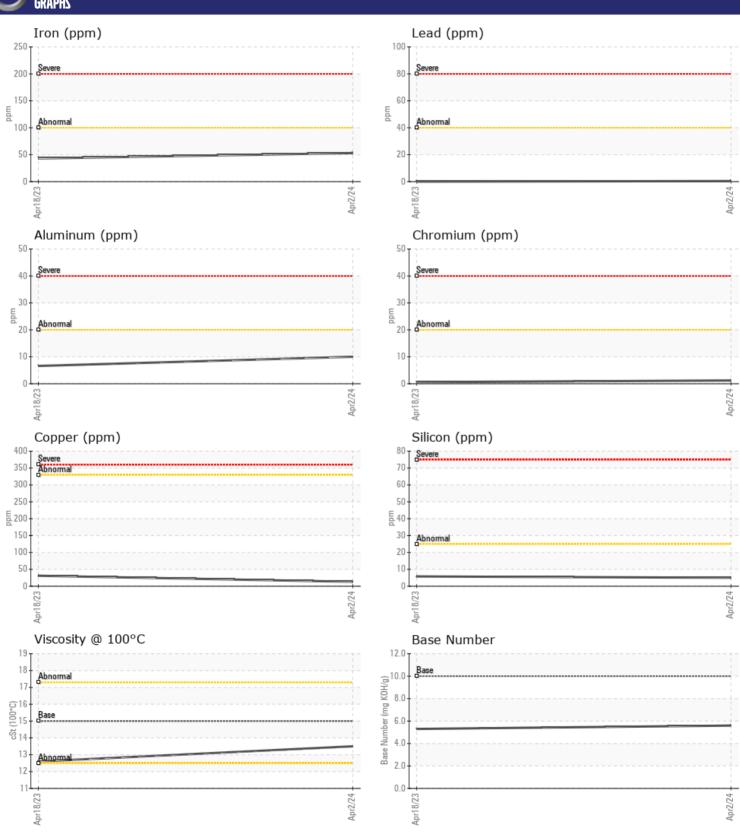

## **CONSTRUCTION EQUIPMENT**

687075 DIPRO MCCLOSKEY S190 90096 - DIESEL ENGINE

Sample No: VCP447055

Oil Type: VOLVO ULTRA DIESEL ENGINE OIL 15W40 VDS-3

**Job No:** 687075 DIPRO

| VOLVO            |            |                |             |      |
|------------------|------------|----------------|-------------|------|
| SAMPLE II        | NFORMATION |                |             |      |
| Sample Number    |            | VCP447055      | VCP426805   | <br> |
| Sample Date      |            | 02 Apr 2024    | 18 Apr 2023 | <br> |
| Machine Hours    |            | 3461           | 2508        | <br> |
| Oil Hours        |            | 500            | 1397        | <br> |
| Oil Changed      |            | Changed        | Changed     | <br> |
| Sample Status    |            | NORMAL         | NORMAL      | <br> |
|                  |            |                |             |      |
| VOLVO            | TION       |                |             |      |
| OIL CONDI        |            |                |             |      |
| Visc @ 100°C     | cSt        | <b>13.5</b>    | <b>12.6</b> | <br> |
| Base Number (BN) |            | <b>5.6</b>     | <b>5.3</b>  | <br> |
| Oxidation (PA)   | %          | 125            | 111         | <br> |
| VOLVO            |            |                |             |      |
| CONTAMIN         | NATION     |                |             |      |
| Water            | %          | NEG            | NEG         | <br> |
| Soot %           | %          | ■0.3           | 0.2         | <br> |
| Nitration (PA)   | %          | 134            | 114         | <br> |
| Sulfation (PA)   | %          | 75             | 72          | <br> |
| Glycol           | %          | NEG            | NEG         | <br> |
| Fuel             | %          | <1.0           | <1.0        | <br> |
| Silicon          | ppm        | <b>5</b>       | <b>1</b> 6  | <br> |
| Sodium           | ppm        | <u>5</u>       | 3           | <br> |
| Potassium        | ppm        | <b>■</b> <1    | 0           | <br> |
|                  | 1-1        |                |             |      |
| VOLVO            | TALC       |                |             |      |
| WEAR ME          | IAL2       |                |             |      |
| Iron             | ppm        | ■53            | <b>4</b> 3  | <br> |
| Copper           | ppm        | ■13            | ■31         | <br> |
| Lead             | ppm        | <b>■</b> <1    | <b>0</b>    | <br> |
| Tin              | ppm        | ■0             | <b>0</b>    | <br> |
| Aluminum         | ppm        | <b>10</b>      | <b>7</b>    | <br> |
| Chromium         | ppm        | ■1             | <b>-</b> <1 | <br> |
| Molybdenum       | ppm        | <b>60</b>      | <b>114</b>  | <br> |
| Nickel           | ppm        | <b>■</b> <1    | <b>0</b>    | <br> |
| Titanium         | ppm        | 0              | 0           | <br> |
| Silver           | ppm        | ■0             | <b>0</b>    | <br> |
| Manganese        | ppm        | <b>■ &lt;1</b> | 1           | <br> |
| Vanadium         | ppm        | <1             | 0           | <br> |
|                  |            |                |             |      |

## Diagnosis

Resample at the next service interval to monitor. All component wear rates are normal. There is no indication of any contamination in the oil. The BN result indicates that there is suitable alkalinity remaining in the oil. The condition of the oil is suitable for further service.