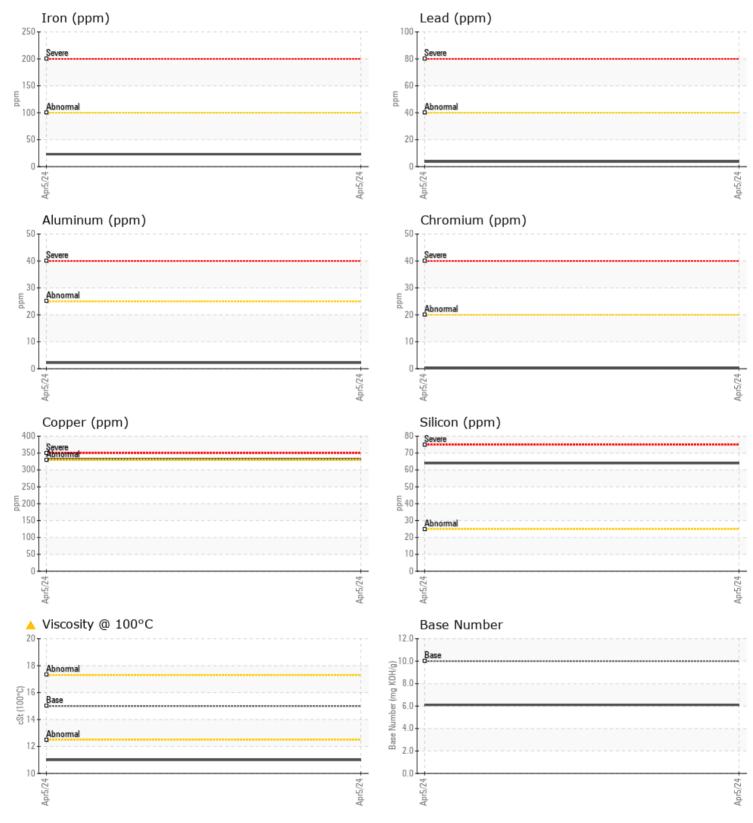

## SAMPLE INFORMATION VCP446439 Sample Number Sample Date 05 Apr 2024 Machine Hours 775 Oil Hours 0 Changed Oil Changed ABNORMAL Sample Status **OIL CONDITION** Visc @ 100°C cSt **11.0** Base Number (BN) mg KOH/g 6.1 Oxidation (PA) 60 % CONTAMINATION NEG % Water % Soot % 0.2 Nitration (PA) % 76 % 53 Sulfation (PA) Glycol % NEG 0.5 Fuel %

## Diagnosis

Oil and filter change at the time of sampling has been noted. Resample at the next service interval to monitor.All component wear rates are normal. Fuel content negligible. The oil viscosity is lower than normal. The BN result indicates that there is suitable alkalinity remaining in the oil. Confirm oil type.

| VOLVO<br>WEAD | METALS |          |      |  |
|---------------|--------|----------|------|--|
| WEAR I        | METALS |          |      |  |
| Iron          | ppm    | 23       | <br> |  |
| Copper        | ppm    | 332      | <br> |  |
| Lead          | ppm    | 4        | <br> |  |
| Tin           | ppm    | <b>1</b> | <br> |  |
| Aluminum      | ppm    | 2        | <br> |  |
| Chromium      | ppm    |          | <br> |  |
| Molybdenum    | ppm    | 83       | <br> |  |
| Nickel        | ppm    | 3        | <br> |  |
| Titanium      | ppm    | 0        | <br> |  |
| Silver        | ppm    | <b>1</b> | <br> |  |
| Manganese     | ppm    | 4        | <br> |  |
| Vanadium      | ppm    | <1       | <br> |  |
|               |        |          |      |  |

| ADDITIVES  |     |             |  |  |  |  |  |  |
|------------|-----|-------------|--|--|--|--|--|--|
| Calcium    | ppm | 2255        |  |  |  |  |  |  |
| Magnesium  | ppm | 81          |  |  |  |  |  |  |
| Zinc       | ppm | <b>1202</b> |  |  |  |  |  |  |
| Phosphorus | ppm | <b>1012</b> |  |  |  |  |  |  |
| Barium     | ppm | □<1         |  |  |  |  |  |  |
| Boron      | ppm | 81          |  |  |  |  |  |  |