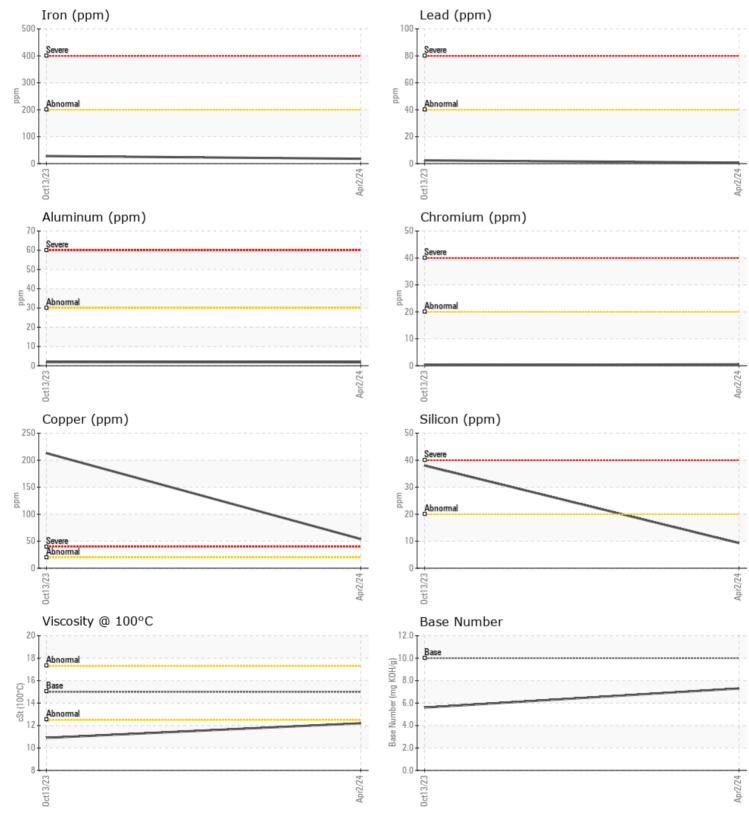

## SAMPLE INFORMATION

| Sample Number    |          | VCP455079   | VCP440381   | <br> |
|------------------|----------|-------------|-------------|------|
| Sample Date      |          | 02 Apr 2024 | 13 Oct 2023 | <br> |
| Machine Hours    |          | 1259        | 627         | <br> |
| Oil Hours        |          | 0           | 0           | <br> |
| Oil Changed      |          | Changed     | Changed     | <br> |
| Sample Status    |          | NORMAL      | ABNORMAL    | <br> |
|                  |          |             |             |      |
| OIL CONDI        | TION     |             |             |      |
| Visc @ 100°C     | cSt      | 12.2        | 0.9         | <br> |
| Base Number (BN) | mg KOH/g | 7.3         | 5.6         | <br> |
| Oxidation (PA)   | %        | 85          | 62          | <br> |
| CONTAMI          | NATION   |             |             |      |
| Water            | %        | NEG         | NEG         | <br> |
| Soot %           | %        | 0.4         | 0.4         | <br> |
| Nitration (PA)   | %        | 79          | 83          | <br> |
| Sulfation (PA)   | %        | 64          | 55          | <br> |
| Glycol           | %        | NEG         | NEG         | <br> |
| Fuel             | %        | <1.0        | 0.9         | <br> |
| Silicon          | ppm      | 9           | 38          | <br> |
| Sodium           | ppm      | 2           | 3           | <br> |
| Potassium        | ppm      | ■ <1        | □1          | <br> |

#### Diagnosis

Resample at the next service interval to monitor.All component wear rates are normal. There is no indication of any contamination in the oil. The BN result indicates that there is suitable alkalinity remaining in the oil. The condition of the oil is suitable for further service.

### WEAR METALS

|            | כוחו ווי |           |              |      |
|------------|----------|-----------|--------------|------|
| Iron       | ppm      | 18        | 28           | <br> |
| Copper     | ppm      | 54        | <b>A</b> 213 | <br> |
| Lead       | ppm      | □<1       | 2            | <br> |
| Tin        | ppm      |           | 3            | <br> |
| Aluminum   | ppm      | 2         | 2            | <br> |
| Chromium   | ppm      |           | <1           | <br> |
| Molybdenum | ppm      | 46        | 82           | <br> |
| Nickel     | ppm      | <b>15</b> | 6            | <br> |
| Titanium   | ppm      | 0         | 0            | <br> |
| Silver     | ppm      |           | <1           | <br> |
| Manganese  | ppm      | 2         | 5            | <br> |
| Vanadium   | maa      | <1        | 0            | <br> |

# **CONSTRUCTION EQUIPMENT**

GRAPHS

VOLVO

Report Id: VOLVO0096 [WUSCAR] 06143936 (Generated: 04/11/2024 07:50:13) Rev: 1

Contact/Location: Robert LaPlante - VOLVO0096