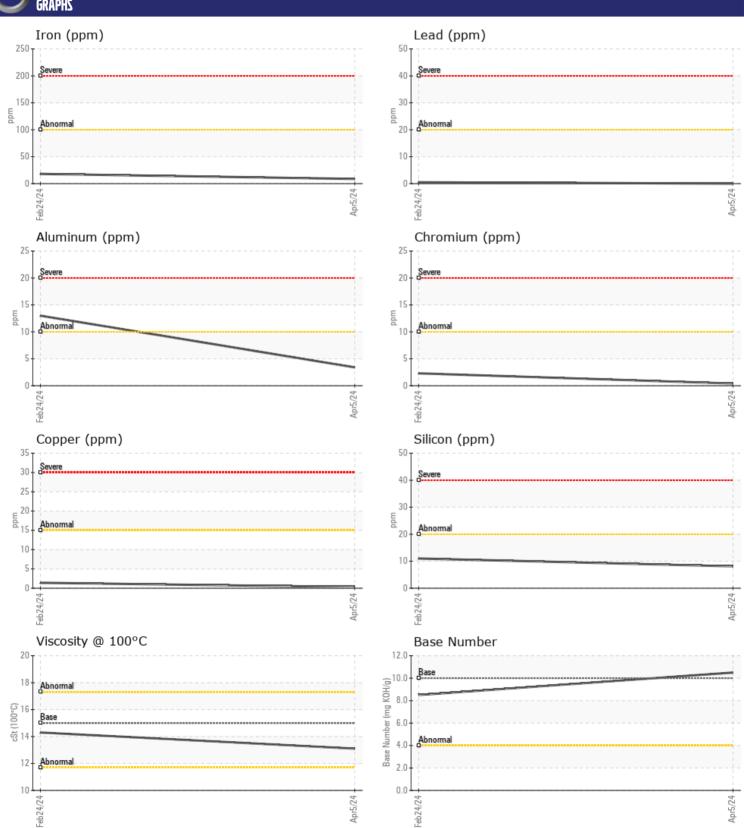

## CONSTRUCTION EQUIPMENT 529307 WM VOLVO L70G 614364 - DIESEL ENGINE

Sample No: VCP446442

Oil Type: VOLVO ULTRA DIESEL ENGINE OIL 15W40 VDS-3

**Job No:** 529307 WM

| SAMPLE IN        | NFORMATION |               |                |      |
|------------------|------------|---------------|----------------|------|
| Sample Number    |            | VCP446442     | VCP439232      | <br> |
| Sample Date      |            | 05 Apr 2024   | 24 Feb 2024    | <br> |
| Machine Hours    |            | 17604         | 17333          | <br> |
| Oil Hours        |            | 0             | 0              | <br> |
| Oil Changed      |            | Changed       |                | <br> |
| _                |            | NORMAL        | Changed NORMAL |      |
| Sample Status    |            | NORWAL        | NORIVIAL       | <br> |
| VOLVO            |            |               |                |      |
| OIL CONDI        | TION       |               |                |      |
| Visc @ 100°C     | cSt        | <b>13.1</b>   | <b>14.3</b>    | <br> |
| Base Number (BN) | mg KOH/g   | <b>10.5</b>   | 8.5            | <br> |
| Oxidation (PA)   | %          | 80            | 57             | <br> |
|                  |            |               |                |      |
| VOLVO            | INTION     |               |                |      |
| CONTAMIN         | IATIUN     |               |                |      |
| Water            | %          | NEG           | NEG            | <br> |
| Soot %           | %          | ■ 0.1         | 0.2            | <br> |
| Nitration (PA)   | %          | 53            | 58             | <br> |
| Sulfation (PA)   | %          | 60            | 50             | <br> |
| Glycol           | %          | NEG           | NEG            | <br> |
| Fuel             | %          | <1.0          | <1.0           | <br> |
| Silicon          | ppm        | <b>■</b> 8    | <b>1</b> 1     | <br> |
| Sodium           | ppm        | <b>1</b>      | _2             | <br> |
| Potassium        | ppm        | <b></b>       | <b>3</b>       | <br> |
|                  | r r        | _             |                |      |
| VOLVO WEAD ME    | TALC       |               |                |      |
| WEAR ME          | I ALS      |               |                |      |
| Iron             | ppm        | <b>■</b> 9    | <b>1</b> 8     | <br> |
| Copper           | ppm        | <b>■&lt;1</b> | <b>1</b>       | <br> |
| Lead             | ppm        | <b>0</b>      | <b></b>        | <br> |
| Tin              | ppm        | <b>■</b> 0    | <b>1</b>       | <br> |
| Aluminum         | ppm        | <b>■</b> 3    | <b>1</b> 3     | <br> |
| Chromium         | ppm        | <b>■</b> <1   | <b>2</b>       | <br> |
| Molybdenum       | ppm        | <b>41</b>     | <b>66</b>      | <br> |
| Nickel           | ppm        | <b>■</b> 0    | <b>1</b>       | <br> |
| Titanium         | ppm        | 0             | < 1            | <br> |
| Silver           | ppm        | ■0            | <b>0</b>       | <br> |
| Manganese        | ppm        | <b>■</b> <1   | <b>1</b>       | <br> |
| Vanadium         | ppm        | <1            | <1             | <br> |
|                  |            |               |                |      |
| ADDITIVES        | <u> </u>   |               |                |      |
| Calcium          | ppm        | <b>1795</b>   | □1038          | <br> |
| Magnesium        | ppm        | <b>■</b> 574  | 911            | <br> |
| Zinc             | ppm        | <b>1217</b>   | ■1186          | <br> |
| Phosphorus       | ppm        | <b>1002</b>   | 908            | <br> |
|                  |            |               |                |      |

## Diagnosis

Resample at the next service interval to monitor. All component wear rates are normal. There is no indication of any contamination in the oil. The BN result indicates that there is suitable alkalinity remaining in the oil. The condition of the oil is suitable for further service.