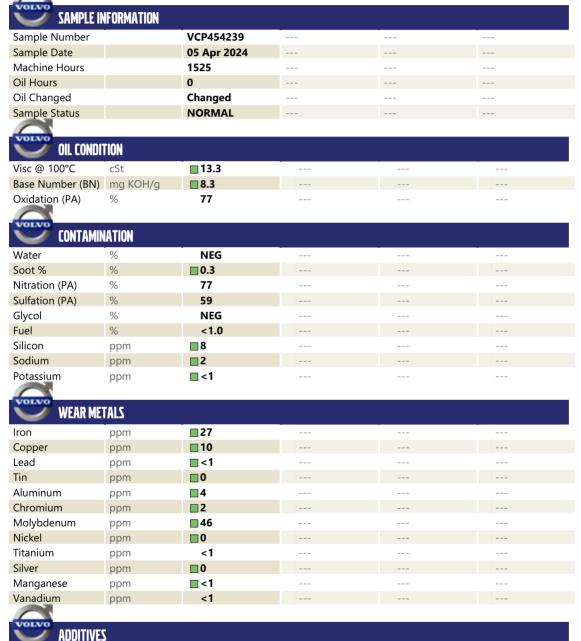

### Diagnosis

Resample at the next service interval to monitor. All component wear rates are normal. There is no indication of any contamination in the oil. The BN result indicates that there is suitable alkalinity remaining in the oil. The condition of the oil is suitable for further service.