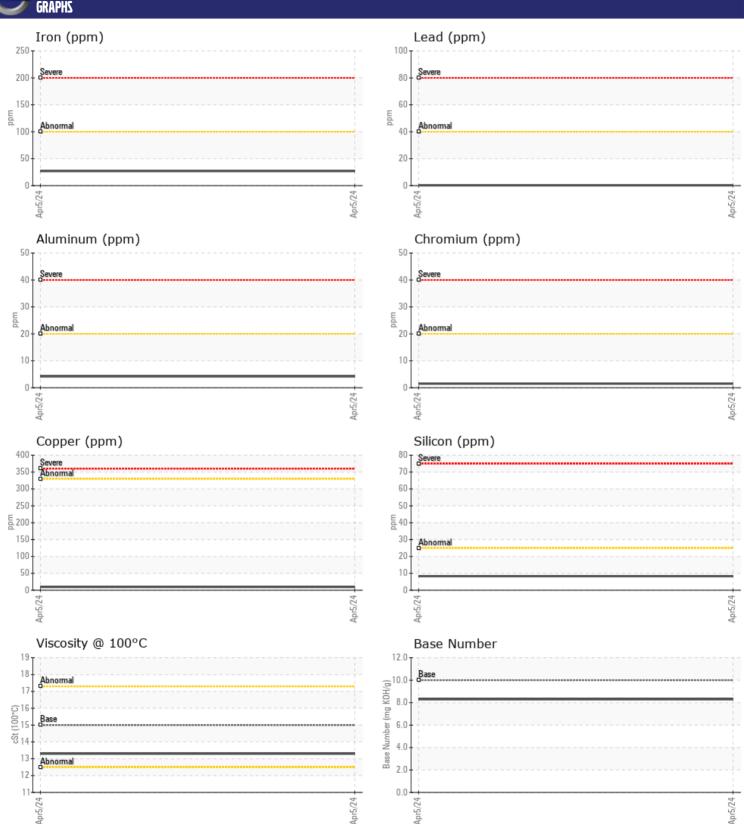

### Diagnosis

Resample at the next service interval to monitor. All component wear rates are normal. There is no indication of any contamination in the oil. The BN result indicates that there is suitable alkalinity remaining in the oil. The condition of the oil is suitable for further service.