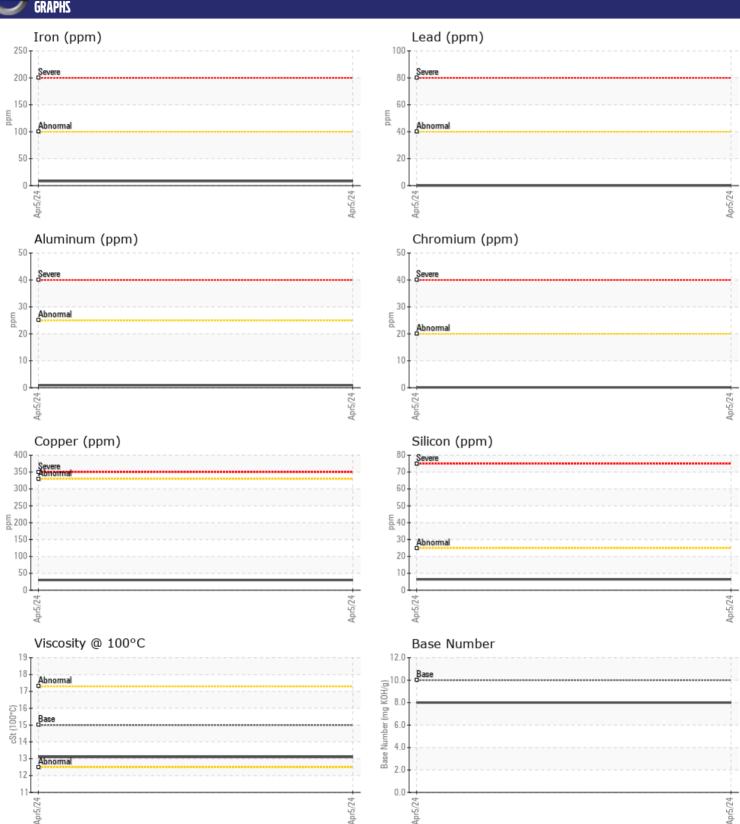

# CONSTRUCTION EQUIPMENT 533 1DR KINSLEY VOLVO A25G 752558 - DIESEL ENGINE

Sample No: VCP442646

Oil Type: VOLVO ULTRA DIESEL ENGINE OIL 15W40 VDS-3

**Job No:** 5331DR KINSLEY

| VOLVO            | VEODMATION |                |  |  |     |
|------------------|------------|----------------|--|--|-----|
|                  | NFORMATION |                |  |  |     |
| Sample Number    |            | VCP442646      |  |  |     |
| Sample Date      |            | 05 Apr 2024    |  |  |     |
| Machine Hours    |            | 936            |  |  |     |
| Oil Hours        |            | 500            |  |  |     |
| Oil Changed      |            | Not Changd     |  |  |     |
| Sample Status    |            | NORMAL         |  |  |     |
|                  |            |                |  |  |     |
| OIL CONDI        | TION       |                |  |  |     |
| Visc @ 100°C     | cSt        | <b>13.1</b>    |  |  |     |
| Base Number (BN) | mg KOH/g   | ■8.0           |  |  |     |
| Oxidation (PA)   | %          | 57             |  |  |     |
|                  |            |                |  |  |     |
| CONTAMIN         | NATION     |                |  |  |     |
| _                | -          |                |  |  | - · |
| Water            | %          | NEG            |  |  |     |
| Soot %           | %          | ■0.2           |  |  |     |
| Nitration (PA)   | %          | 63             |  |  |     |
| Sulfation (PA)   | %          | 52             |  |  |     |
| Glycol           | %          | NEG            |  |  |     |
| Fuel             | %          | <1.0           |  |  |     |
| Silicon          | ppm        | <b>6</b>       |  |  |     |
| Sodium           | ppm        | <b>■&lt;1</b>  |  |  |     |
| Potassium        | ppm        | <b>■&lt;1</b>  |  |  |     |
| VOLVO            |            |                |  |  |     |
| WEAR ME          | TALS       |                |  |  |     |
| Iron             | ppm        | ■8             |  |  |     |
| Copper           | ppm        | <b>■30</b>     |  |  |     |
| Lead             | ppm        | <b>0</b>       |  |  |     |
| Tin              | ppm        | <1             |  |  |     |
| Aluminum         | ppm        | <b>-</b> <1    |  |  |     |
| Chromium         | ppm        | <b>■&lt;1</b>  |  |  |     |
| Molybdenum       | ppm        | <b>■58</b>     |  |  |     |
| Nickel           | ppm        | <b>■&lt;1</b>  |  |  |     |
| Titanium         | ppm        | 0              |  |  |     |
| Silver           | ppm        | <b>■&lt;1</b>  |  |  |     |
| Manganese        | ppm        | <b>  &lt;1</b> |  |  |     |
| Vanadium         | ppm        | <1             |  |  |     |
|                  |            |                |  |  |     |
| ADDITION         |            |                |  |  |     |
| Calcium          | ppm        | <b>1366</b>    |  |  |     |
| Magnesium        | ppm        | 825            |  |  |     |
| Zinc             | ppm        | ■ 1283         |  |  |     |
| Phosphorus       | ppm        | ■ 1084         |  |  |     |
| Thospholus       | phili      | <b>■</b> 1004  |  |  |     |

### Diagnosis

Resample at the next service interval to monitor. Metal levels are typical for a new component breaking in. There is no indication of any contamination in the oil. The BN result indicates that there is suitable alkalinity remaining in the oil. The condition of the oil is suitable for further service.