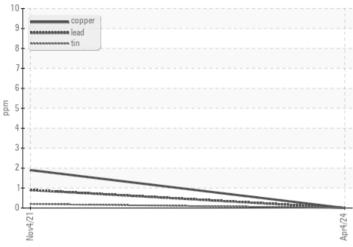

ALTA EQUIPMENT COMPANY - METRO WEST 56195 PONTIAC TRAIL NEW HUDSON, MI US 48165 Contact: PAUL CONZ paul.conz@altg.com T: (313)348-8861

#### Diagnosis

F: (248)356-2029

No corrective action is recommended at this time. Oil and filter change at the time of sampling has been noted. Resample at the next service interval to monitor. We were unable to perform a particle count due to a high concentration of particles present in this sample. All component wear rates are normal. Moderate concentration of visible dirt/debris present in the oil. The AN level is acceptable for this fluid. The condition of the oil is suitable for further service.

Depot:VOLVO2990Unique No:10968969Signed:Don BaldridgeReport Date:12 Apr 2024



# **CONSTRUCTION EQUIPMENT**





#### GRAPHS



### Non-ferrous Metals



#### Viscosity @ 40°C