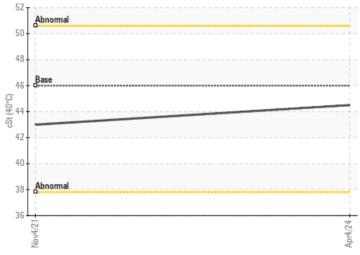

- METRO WEST 56195 PONTIAC TRAIL NEW HUDSON, MI US 48165 Contact: PAUL CONZ paul.conz@altg.com T: (313)348-8861

#### Diagnosis

F: (248)356-2029

No corrective action is recommended at this time. Oil and filter change at the time of sampling has been noted. Resample at the next service interval to monitor. We were unable to perform a particle count due to a high concentration of particles present in this sample. All component wear rates are normal. Moderate concentration of visible dirt/debris present in the oil. The AN level is acceptable for this fluid. The condition of the oil is suitable for further service.

Depot:VOLVO2990Unique No:10968969Signed:Don BaldridgeReport Date:12 Apr 2024



# **CONSTRUCTION EQUIPMENT**





#### GRAPHS



### Non-ferrous Metals



#### Viscosity @ 40°C