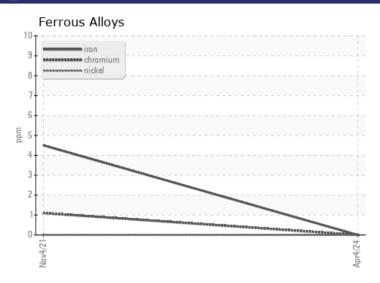

|              |      |



ALTA EQUIPMENT COMPANY - METRO WEST 56195 PONTIAC TRAIL NEW HUDSON, MI US 48165 Contact: PAUL CONZ paul.conz@altg.com T: (313)348-8861

#### Diagnosis

F: (248)356-2029

No corrective action is recommended at this time. Oil and filter change at the time of sampling has been noted. Resample at the next service interval to monitor. We were unable to perform a particle count due to a high concentration of particles present in this sample. All component wear rates are normal. Moderate concentration of visible dirt/debris present in the oil. The AN level is acceptable for this fluid. The condition of the oil is suitable for further service.

Depot:VOLVO2990Unique No:10968969Signed:Don BaldridgeReport Date:12 Apr 2024



# **CONSTRUCTION EQUIPMENT**





#### GRAPHS



### Non-ferrous Metals



#### Viscosity @ 40°C