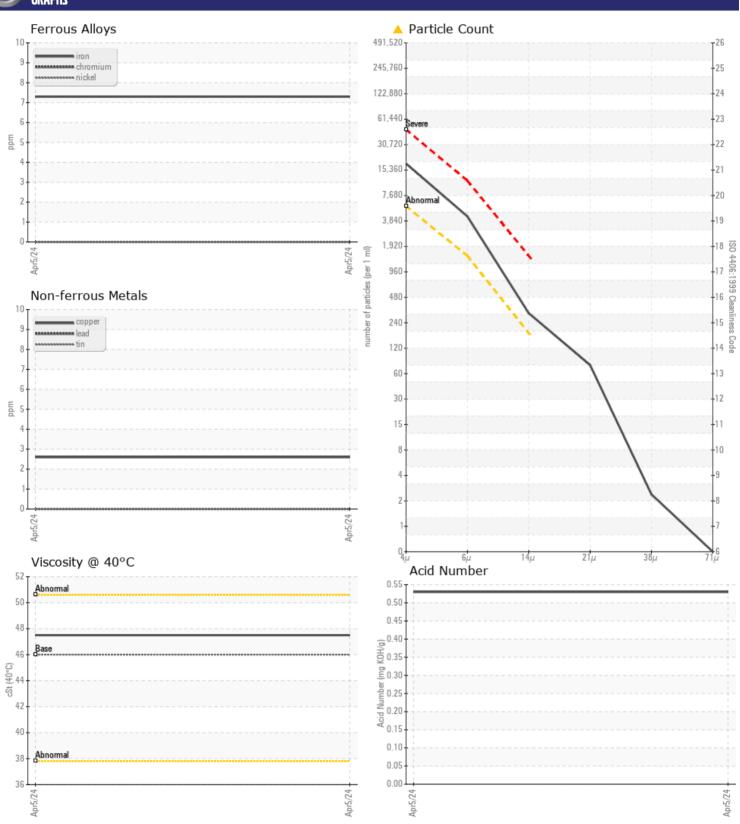

### Diagnosis

No corrective action is recommended at this time. Oil and filter change at the time of sampling has been noted. Resample at the next service interval to monitor. All component wear rates are normal. There is a high amount of particulates present in the oil. The AN level is acceptable for this fluid. The condition of the oil is acceptable for the time in service.